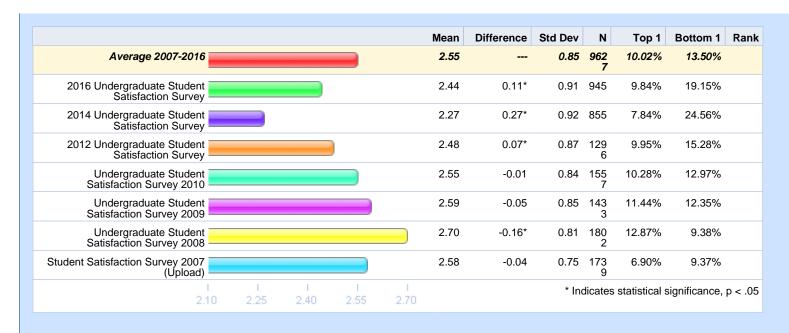

Please rate your level of agreement with the following statements. - Students have a voice in university decisions.

|                                | Average 2007-2016 | 2016 Undergraduate<br>Student Satisfaction<br>Survey | 2014 Undergraduate<br>Student Satisfaction<br>Survey |        | Undergraduate Student<br>Satisfaction Survey<br>2010 | Satisfaction Survey | U |
|--------------------------------|-------------------|------------------------------------------------------|------------------------------------------------------|--------|------------------------------------------------------|---------------------|---|
| Strongly agree                 | 9.42%             | 9.16%                                                | 7.41%                                                | 9.25%  | 9.41%                                                | 10.70%              |   |
| Somewhat agree                 | 45.16%            | 40.20%                                               | 34.29%                                               | 40.10% | 43.76%                                               | 45.63%              |   |
| Somewhat disagree              | 26.68%            | 25.91%                                               | 29.65%                                               | 29.41% | 26.53%                                               | 25.65%              |   |
| Strongly disagree              | 12.69%            | 17.83%                                               | 23.23%                                               | 14.20% | 11.88%                                               | 11.55%              |   |
| No opinion / No basis to judge |                   | 6.90%                                                | 5.42%                                                | 7.03%  | 8.41%                                                | 6.46%               |   |
| Total Respondents              | 10248             | 1015                                                 | 904                                                  | 1394   | 1700                                                 | 1532                |   |
|                                |                   |                                                      |                                                      |        |                                                      |                     |   |