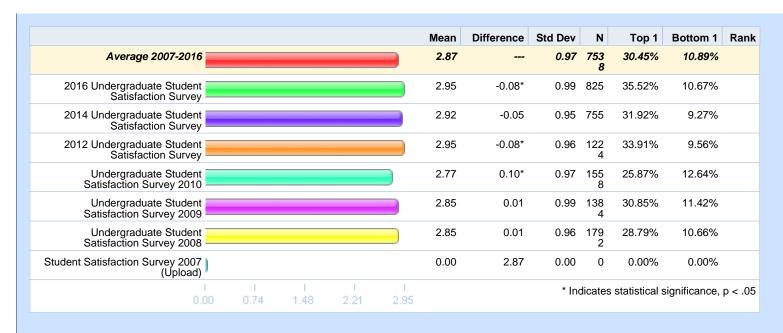

Please rate your level of agreement with the following statements. - There is a commitment to diversity on campus.

|                                | Average 2007-2016 | 2016 Undergraduate<br>Student Satisfaction<br>Survey | 2014 Undergraduate<br>Student Satisfaction<br>Survey | 2012 Undergraduate<br>Student Satisfaction<br>Survey | Undergraduate Student<br>Satisfaction Survey<br>2010 | Satisfaction Survey |
|--------------------------------|-------------------|------------------------------------------------------|------------------------------------------------------|------------------------------------------------------|------------------------------------------------------|---------------------|
| Strongly agree                 | 28.22%            | 31.92%                                               | 31.65%                                               | 33.31%                                               | 27.16%                                               | 28.78%              |
| Somewhat agree                 | 52.73%            | 45.02%                                               | 50.44%                                               | 50.43%                                               | 52.91%                                               | 49.28%              |
| Somewhat disagree              | 9.64%             | 9.16%                                                | 8.24%                                                | 9.10%                                                | 10.17%                                               | 9.96%               |
| Strongly disagree              | 2.70%             | 3.45%                                                | 2.86%                                                | 2.15%                                                | 2.00%                                                | 2.67%               |
| No opinion / No basis to judge |                   | 10.44%                                               | 6.81%                                                | 5.01%                                                | 7.76%                                                | 9.31%               |
| Total Respondents              | 10355             | 1015                                                 | 910                                                  | 1396                                                 | 1701                                                 | 1536                |
|                                |                   |                                                      |                                                      |                                                      |                                                      |                     |