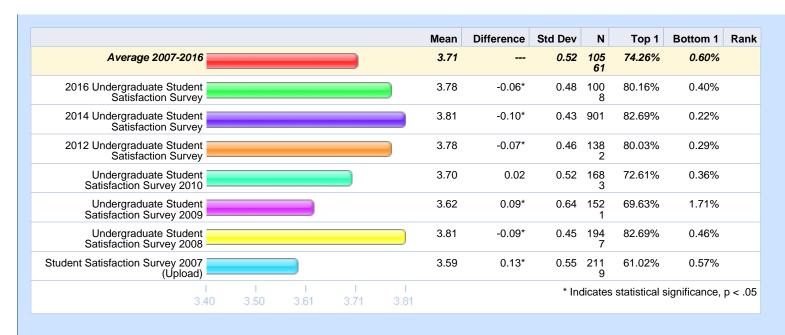

## Please rate your level of agreement with the following statements. - At Michigan Tech it is evident that "students come first." Difference Std Dev Top 1 Bottom 1 Rank Mean Average 2007-2016 2.80 0.79 103 15.75% 7.55% 50 18.59% 9.75% 2016 Undergraduate Student 2.78 0.02 0.86 995 Satisfaction Survey 2014 Undergraduate Student 2.58 0.22\* 0.89 902 13.75% 14.08% Satisfaction Survey 2012 Undergraduate Student 2.85 -0.04 0.82 139 19.23% 7.46% Satisfaction Survey Undergraduate Student Satisfaction Survey 2010 2.77 8.20% 0.03 0.82 165 16.53% 8 Undergraduate Student 2.86 -0.06\*0.77 150 16.83% 6.45% Satisfaction Survey 2009 2.92 Undergraduate Student -0.11\* 0.75 191 18.55% 5.42% Satisfaction Survey 2008 9 Student Satisfaction Survey 2007 2.76 0.04\*0.69 197 8.59% 5.86% (Úpload) \* Indicates statistical significance, p < .05 2.40 2.53 2.79 2.92 Average 2007-2016 2016 Undergraduate 2014 Undergraduate 2012 Undergraduate Undergraduate Student Undergraduate Student U Student Satisfaction Student Satisfaction Student Satisfaction Satisfaction Survey Satisfaction Survey 201Ó 2009 Survey Survey Survey Strongly agree 15.49% 18.23% 13.54% 19.07% 16.11% 16.46% Somewhat agree 55.40% 49.66% 44.21% 53.17% 50.73% 57.32% 20.05% 20.59% 19.57% 22.63% Somewhat disagree 26.86% 17.70% 9.56% 7.40% 8.00% 6.31% Strongly disagree 7.42% 13.86%