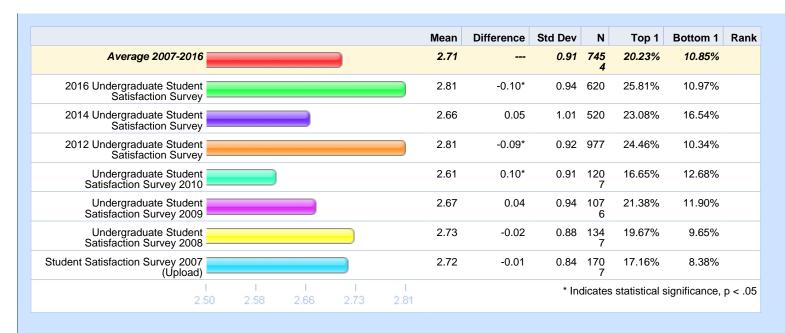

## Please rate your level of agreement with the following statements. - At Michigan Tech it is evident that "students come first." Difference Std Dev Top 1 Bottom 1 Rank Mean Average 2007-2016 2.80 0.79 103 15.75% 7.55% 50 18.59% 9.75% 2016 Undergraduate Student 2.78 0.02 0.86 995 Satisfaction Survey 2014 Undergraduate Student 2.58 0.22\* 0.89 902 13.75% 14.08% Satisfaction Survey 2012 Undergraduate Student 2.85 -0.04 0.82 139 19.23% 7.46% Satisfaction Survey Undergraduate Student Satisfaction Survey 2010 2.77 8.20% 0.03 0.82 165 16.53% 8 Undergraduate Student 2.86 -0.06\*0.77 150 16.83% 6.45% Satisfaction Survey 2009 2.92 Undergraduate Student -0.11\* 0.75 191 18.55% 5.42% Satisfaction Survey 2008 9 Student Satisfaction Survey 2007 2.76 0.04\*0.69 197 8.59% 5.86% (Úpload) \* Indicates statistical significance, p < .05 2.40 2.53 2.79 2.92 Average 2007-2016 2016 Undergraduate 2014 Undergraduate 2012 Undergraduate Undergraduate Student Undergraduate Student U Student Satisfaction Student Satisfaction Student Satisfaction Satisfaction Survey Satisfaction Survey 201Ó 2009 Survey Survey Survey Strongly agree 15.49% 18.23% 13.54% 19.07% 16.11% 16.46% Somewhat agree 55.40% 49.66% 44.21% 53.17% 50.73% 57.32% 20.05% 20.59% 19.57% 22.63% Somewhat disagree 26.86% 17.70% 9.56% 7.40% 8.00% 6.31% Strongly disagree 7.42% 13.86%