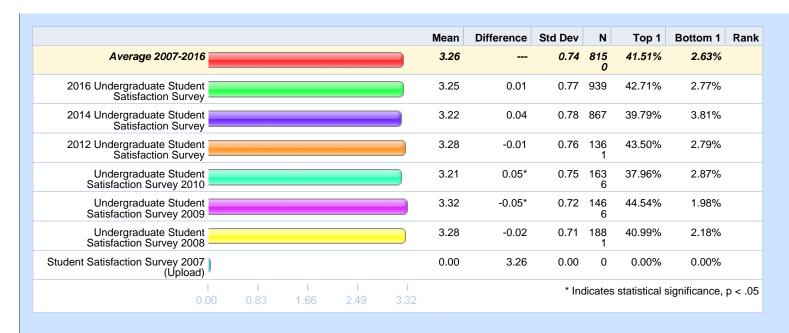

Please rate your level of agreement with the following statements. - I feel safe on campus.

|                                | Average 2007-2016 | 2016 Undergraduate<br>Student Satisfaction<br>Survey | 2014 Undergraduate<br>Student Satisfaction<br>Survey |        |        | Undergraduate Student<br>Satisfaction Survey<br>2009 | U |
|--------------------------------|-------------------|------------------------------------------------------|------------------------------------------------------|--------|--------|------------------------------------------------------|---|
| Strongly agree                 | 73.86%            | 79.61%                                               | 82.41%                                               | 79.57% | 72.05% | 69.04%                                               |   |
| Somewhat agree                 | 23.26%            | 17.64%                                               | 15.93%                                               | 18.35% | 24.71% | 24.58%                                               |   |
| Somewhat disagree              | 1.74%             | 1.67%                                                | 1.11%                                                | 1.22%  | 2.12%  | 3.85%                                                |   |
| Strongly disagree              | 0.59%             | 0.39%                                                | 0.22%                                                | 0.29%  | 0.35%  | 1.69%                                                |   |
| No opinion / No basis to judge |                   | 0.69%                                                | 0.33%                                                | 0.58%  | 0.77%  | 0.85%                                                |   |
| Total Respondents              | 10619             | 1015                                                 | 904                                                  | 1390   | 1696   | 1534                                                 |   |
|                                |                   |                                                      |                                                      |        |        |                                                      |   |