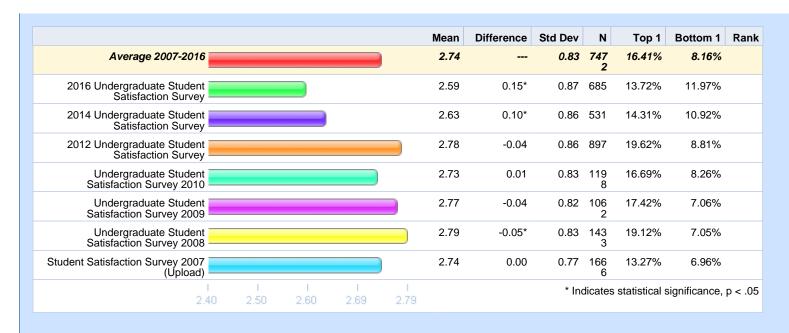

Please rate your level of agreement with the following statements. - There is a commitment to diversity on campus.

|                                | Average 2007-2016 | 2016 Undergraduate<br>Student Satisfaction<br>Survey | 2014 Undergraduate<br>Student Satisfaction<br>Survey | 2012 Undergraduate<br>Student Satisfaction<br>Survey | Undergraduate Student<br>Satisfaction Survey<br>2010 | Satisfaction Survey |
|--------------------------------|-------------------|------------------------------------------------------|------------------------------------------------------|------------------------------------------------------|------------------------------------------------------|---------------------|
| Strongly agree                 | 28.22%            | 31.92%                                               | 31.65%                                               | 33.31%                                               | 27.16%                                               | 28.78%              |
| Somewhat agree                 | 52.73%            | 45.02%                                               | 50.44%                                               | 50.43%                                               | 52.91%                                               | 49.28%              |
| Somewhat disagree              | 9.64%             | 9.16%                                                | 8.24%                                                | 9.10%                                                | 10.17%                                               | 9.96%               |
| Strongly disagree              | 2.70%             | 3.45%                                                | 2.86%                                                | 2.15%                                                | 2.00%                                                | 2.67%               |
| No opinion / No basis to judge |                   | 10.44%                                               | 6.81%                                                | 5.01%                                                | 7.76%                                                | 9.31%               |
| Total Respondents              | 10355             | 1015                                                 | 910                                                  | 1396                                                 | 1701                                                 | 1536                |
|                                |                   |                                                      |                                                      |                                                      |                                                      |                     |