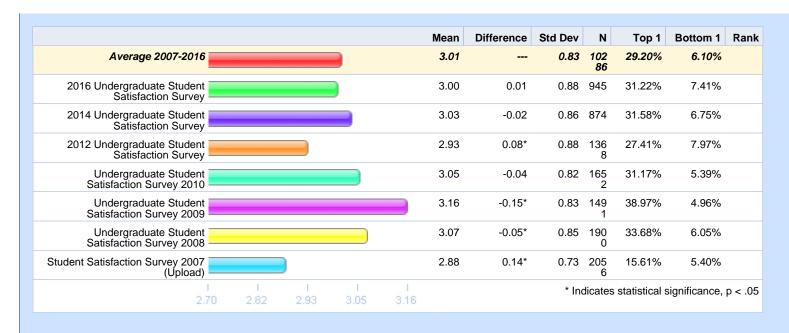

## Please rate your level of agreement with the following statements. - At Michigan Tech it is evident that "students come first." Difference Std Dev Top 1 Bottom 1 Rank Mean Average 2007-2016 2.80 0.79 103 15.75% 7.55% 50 18.59% 9.75% 2016 Undergraduate Student 2.78 0.02 0.86 995 Satisfaction Survey 2014 Undergraduate Student 2.58 0.22\* 0.89 902 13.75% 14.08% Satisfaction Survey 2012 Undergraduate Student 2.85 -0.04 0.82 139 19.23% 7.46% Satisfaction Survey Undergraduate Student Satisfaction Survey 2010 2.77 8.20% 0.03 0.82 165 16.53% 8 Undergraduate Student 2.86 -0.06\*0.77 150 16.83% 6.45% Satisfaction Survey 2009 2.92 Undergraduate Student -0.11\* 0.75 191 18.55% 5.42% Satisfaction Survey 2008 9 Student Satisfaction Survey 2007 2.76 0.04\*0.69 197 8.59% 5.86% (Úpload) \* Indicates statistical significance, p < .05 2.40 2.53 2.79 2.92 Average 2007-2016 2016 Undergraduate 2014 Undergraduate 2012 Undergraduate Undergraduate Student Undergraduate Student U Student Satisfaction Student Satisfaction Student Satisfaction Satisfaction Survey Satisfaction Survey 201Ó 2009 Survey Survey Survey Strongly agree 15.49% 18.23% 13.54% 19.07% 16.11% 16.46% Somewhat agree 55.40% 49.66% 44.21% 53.17% 50.73% 57.32% 20.05% 20.59% 19.57% 22.63% Somewhat disagree 26.86% 17.70% 9.56% 7.40% 8.00% 6.31% Strongly disagree 7.42% 13.86%