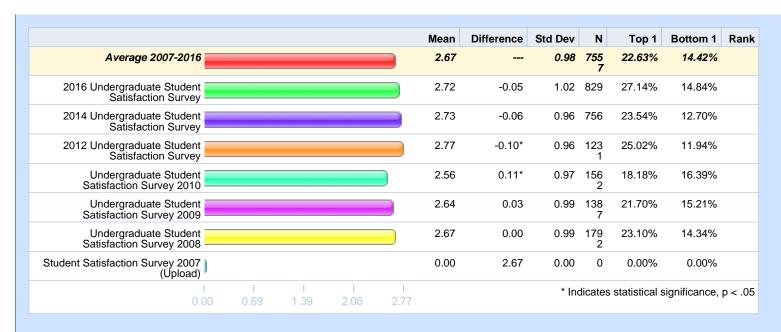

## Please rate your level of agreement with the following statements. - At Michigan Tech it is evident that "students come first." Difference Std Dev Top 1 Bottom 1 Rank Mean Average 2007-2016 2.80 0.79 103 15.75% 7.55% 50 18.59% 9.75% 2016 Undergraduate Student 2.78 0.02 0.86 995 Satisfaction Survey 2014 Undergraduate Student 2.58 0.22\* 0.89 902 13.75% 14.08% Satisfaction Survey 2012 Undergraduate Student 2.85 -0.04 0.82 139 19.23% 7.46% Satisfaction Survey Undergraduate Student Satisfaction Survey 2010 2.77 8.20% 0.03 0.82 165 16.53% 8 Undergraduate Student 2.86 -0.06\*0.77 150 16.83% 6.45% Satisfaction Survey 2009 2.92 Undergraduate Student -0.11\* 0.75 191 18.55% 5.42% Satisfaction Survey 2008 9 Student Satisfaction Survey 2007 2.76 0.04\*0.69 197 8.59% 5.86% (Úpload) \* Indicates statistical significance, p < .05 2.40 2.53 2.79 2.92 Average 2007-2016 2016 Undergraduate 2014 Undergraduate 2012 Undergraduate Undergraduate Student Undergraduate Student U Student Satisfaction Student Satisfaction Student Satisfaction Satisfaction Survey Satisfaction Survey 201Ó 2009 Survey Survey Survey Strongly agree 15.49% 18.23% 13.54% 19.07% 16.11% 16.46% Somewhat agree 55.40% 49.66% 44.21% 53.17% 50.73% 57.32% 20.05% 20.59% 19.57% 22.63% Somewhat disagree 26.86% 17.70% 9.56% 7.40% 8.00% 6.31% Strongly disagree 7.42% 13.86%