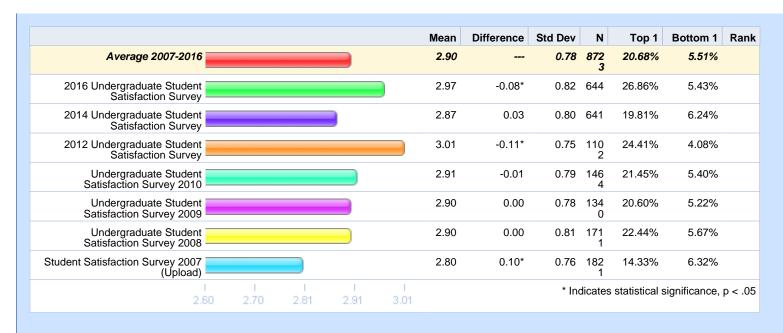

## Please rate your level of agreement with the following statements. - At Michigan Tech it is evident that "students come first." Difference Std Dev Top 1 Bottom 1 Rank Mean Average 2007-2016 2.80 0.79 103 15.75% 7.55% 50 18.59% 9.75% 2016 Undergraduate Student 2.78 0.02 0.86 995 Satisfaction Survey 2014 Undergraduate Student 2.58 0.22\* 0.89 902 13.75% 14.08% Satisfaction Survey 2012 Undergraduate Student 2.85 -0.04 0.82 139 19.23% 7.46% Satisfaction Survey Undergraduate Student Satisfaction Survey 2010 2.77 8.20% 0.03 0.82 165 16.53% 8 Undergraduate Student 2.86 -0.06\*0.77 150 16.83% 6.45% Satisfaction Survey 2009 2.92 Undergraduate Student -0.11\* 0.75 191 18.55% 5.42% Satisfaction Survey 2008 9 Student Satisfaction Survey 2007 2.76 0.04\*0.69 197 8.59% 5.86% (Úpload) \* Indicates statistical significance, p < .05 2.40 2.53 2.79 2.92 Average 2007-2016 2016 Undergraduate 2014 Undergraduate 2012 Undergraduate Undergraduate Student Undergraduate Student U Student Satisfaction Student Satisfaction Student Satisfaction Satisfaction Survey Satisfaction Survey 201Ó 2009 Survey Survey Survey Strongly agree 15.49% 18.23% 13.54% 19.07% 16.11% 16.46% Somewhat agree 55.40% 49.66% 44.21% 53.17% 50.73% 57.32% 20.05% 20.59% 19.57% 22.63% Somewhat disagree 26.86% 17.70% 9.56% 7.40% 8.00% 6.31% Strongly disagree 7.42% 13.86%

1.53%

916

0.78%

1405

2.53%

1701

2.21%

1537