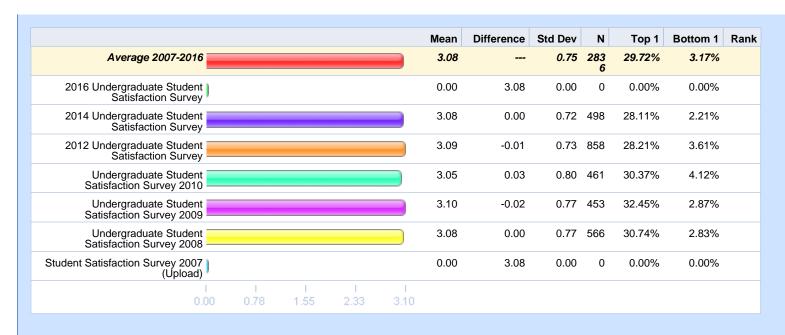

Please rate your level of agreement with the following statements. - When I have questions, it is easy to get answers or the information that I need from Michigan Tech staff members.

|                                                   |           |           |           |           | Mean | Difference | Std Dev | N        | Top 1  | Bottom 1 | Rank |
|---------------------------------------------------|-----------|-----------|-----------|-----------|------|------------|---------|----------|--------|----------|------|
| Average 2007-2016                                 |           |           |           |           | 3.11 |            | 0.75    | 828<br>6 | 30.91% | 3.36%    |      |
| 2016 Undergraduate Student<br>Satisfaction Survey |           |           |           |           | 3.16 | -0.04      | 0.76    | 973      | 34.94% | 3.08%    |      |
| 2014 Undergraduate Student Satisfaction Survey    |           |           |           |           | 3.08 | 0.03       | 0.77    | 890      | 29.55% | 4.27%    |      |
| 2012 Undergraduate Student<br>Satisfaction Survey |           |           |           |           | 3.11 | 0.01       | 0.75    | 137<br>3 | 30.44% | 3.35%    |      |
| Undergraduate Student Satisfaction Survey 2010    |           |           |           |           | 3.09 | 0.02       | 0.75    | 164<br>4 | 29.68% | 3.65%    |      |
| Undergraduate Student<br>Satisfaction Survey 2009 |           |           |           |           | 3.14 | -0.03      | 0.75    | 149<br>5 | 32.51% | 3.41%    |      |
| Undergraduate Student Satisfaction Survey 2008    |           |           |           |           | 3.11 | 0.01       | 0.73    | 191<br>1 | 29.62% | 2.77%    |      |
| Student Satisfaction Survey 2007 (Upload)         |           |           |           |           | 0.00 | 3.11       | 0.00    | 0        | 0.00%  | 0.00%    |      |
| 0.00                                              | 1<br>0.79 | 1<br>1.58 | 1<br>2.37 | 1<br>3.16 |      |            |         |          |        |          |      |