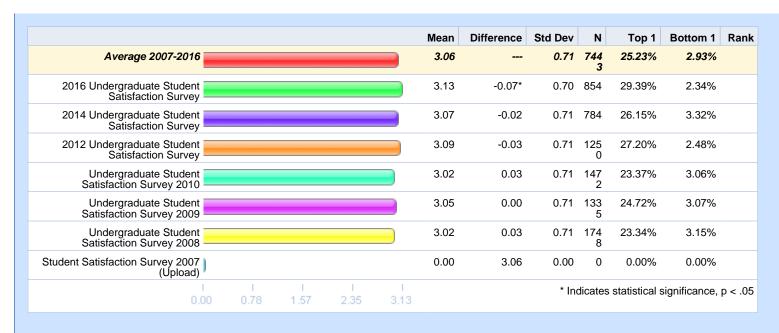

Please rate your level of agreement with the following statements. - I seldom get the "run-around" when seeking information that I need on campus.

|                                |                   |                                                      |        |                                                      |                                                      |        | 1 |
|--------------------------------|-------------------|------------------------------------------------------|--------|------------------------------------------------------|------------------------------------------------------|--------|---|
|                                | Average 2007-2016 | 2016 Undergraduate<br>Student Satisfaction<br>Survey |        | 2012 Undergraduate<br>Student Satisfaction<br>Survey | Undergraduate Student<br>Satisfaction Survey<br>2010 |        | U |
| Strongly agree                 | 20.47%            | 22.53%                                               | 18.29% | 17.99%                                               | 20.99%                                               | 22.82% |   |
| Somewhat agree                 | 45.07%            | 43.48%                                               | 43.59% | 48.18%                                               | 43.92%                                               | 44.26% |   |
| Somewhat disagree              | 19.27%            | 16.11%                                               | 20.59% | 19.99%                                               | 19.99%                                               | 18.58% |   |
| Strongly disagree              | 8.00%             | 7.71%                                                | 8.54%  | 7.42%                                                | 8.35%                                                | 7.82%  |   |
| No opinion / No basis to judge |                   | 10.18%                                               | 8.98%  | 6.42%                                                | 6.76%                                                | 6.52%  |   |
| Total Respondents              | 8520              | 1012                                                 | 913    | 1401                                                 | 1701                                                 | 1534   |   |
|                                |                   |                                                      |        |                                                      |                                                      |        |   |