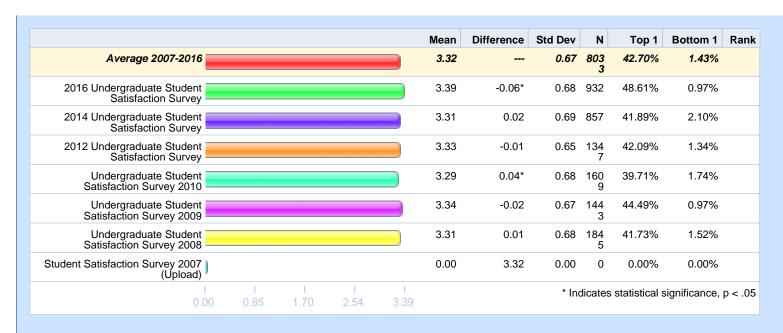

Please rate your level of agreement with the following statements. - When I have questions, it is easy to get answers or the information that I need from Michigan Tech staff members.

|                                                   |           |           |           |           | Mean | Difference | Std Dev | N        | Top 1  | Bottom 1 | Rank |
|---------------------------------------------------|-----------|-----------|-----------|-----------|------|------------|---------|----------|--------|----------|------|
| Average 2007-2016                                 |           |           |           |           | 3.11 |            | 0.75    | 828<br>6 | 30.91% | 3.36%    |      |
| 2016 Undergraduate Student<br>Satisfaction Survey |           |           |           |           | 3.16 | -0.04      | 0.76    | 973      | 34.94% | 3.08%    |      |
| 2014 Undergraduate Student Satisfaction Survey    |           |           |           |           | 3.08 | 0.03       | 0.77    | 890      | 29.55% | 4.27%    |      |
| 2012 Undergraduate Student<br>Satisfaction Survey |           |           |           |           | 3.11 | 0.01       | 0.75    | 137<br>3 | 30.44% | 3.35%    |      |
| Undergraduate Student Satisfaction Survey 2010    |           |           |           |           | 3.09 | 0.02       | 0.75    | 164<br>4 | 29.68% | 3.65%    |      |
| Undergraduate Student<br>Satisfaction Survey 2009 |           |           |           |           | 3.14 | -0.03      | 0.75    | 149<br>5 | 32.51% | 3.41%    |      |
| Undergraduate Student Satisfaction Survey 2008    |           |           |           |           | 3.11 | 0.01       | 0.73    | 191<br>1 | 29.62% | 2.77%    |      |
| Student Satisfaction Survey 2007 (Upload)         |           |           |           |           | 0.00 | 3.11       | 0.00    | 0        | 0.00%  | 0.00%    |      |
| 0.00                                              | 1<br>0.79 | 1<br>1.58 | 1<br>2.37 | 1<br>3.16 |      |            |         |          |        |          |      |