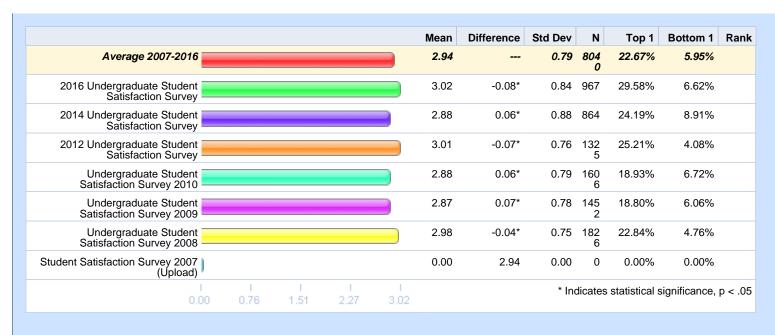

Please rate your level of agreement with the following statements. - Students have a voice in university decisions.

|                                | Average 2007-2016 | 2016 Undergraduate<br>Student Satisfaction<br>Survey | 2014 Undergraduate<br>Student Satisfaction<br>Survey |        | Undergraduate Student<br>Satisfaction Survey<br>2010 | Satisfaction Survey | U |
|--------------------------------|-------------------|------------------------------------------------------|------------------------------------------------------|--------|------------------------------------------------------|---------------------|---|
| Strongly agree                 | 9.42%             | 9.16%                                                | 7.41%                                                | 9.25%  | 9.41%                                                | 10.70%              |   |
| Somewhat agree                 | 45.16%            | 40.20%                                               | 34.29%                                               | 40.10% | 43.76%                                               | 45.63%              |   |
| Somewhat disagree              | 26.68%            | 25.91%                                               | 29.65%                                               | 29.41% | 26.53%                                               | 25.65%              |   |
| Strongly disagree              | 12.69%            | 17.83%                                               | 23.23%                                               | 14.20% | 11.88%                                               | 11.55%              |   |
| No opinion / No basis to judge |                   | 6.90%                                                | 5.42%                                                | 7.03%  | 8.41%                                                | 6.46%               |   |
| Total Respondents              | 10248             | 1015                                                 | 904                                                  | 1394   | 1700                                                 | 1532                |   |
|                                |                   |                                                      |                                                      |        |                                                      |                     |   |