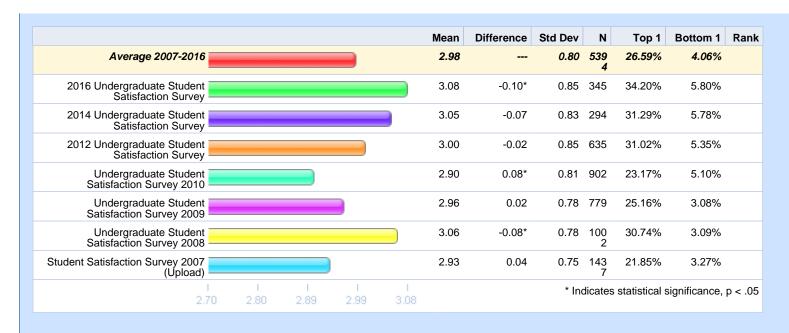

Please rate your level of agreement with the following statements. - There is a commitment to diversity on campus.

|                                | Average 2007-2016 | 2016 Undergraduate<br>Student Satisfaction<br>Survey | 2014 Undergraduate<br>Student Satisfaction<br>Survey | 2012 Undergraduate<br>Student Satisfaction<br>Survey | Undergraduate Student<br>Satisfaction Survey<br>2010 | Satisfaction Survey |
|--------------------------------|-------------------|------------------------------------------------------|------------------------------------------------------|------------------------------------------------------|------------------------------------------------------|---------------------|
| Strongly agree                 | 28.22%            | 31.92%                                               | 31.65%                                               | 33.31%                                               | 27.16%                                               | 28.78%              |
| Somewhat agree                 | 52.73%            | 45.02%                                               | 50.44%                                               | 50.43%                                               | 52.91%                                               | 49.28%              |
| Somewhat disagree              | 9.64%             | 9.16%                                                | 8.24%                                                | 9.10%                                                | 10.17%                                               | 9.96%               |
| Strongly disagree              | 2.70%             | 3.45%                                                | 2.86%                                                | 2.15%                                                | 2.00%                                                | 2.67%               |
| No opinion / No basis to judge |                   | 10.44%                                               | 6.81%                                                | 5.01%                                                | 7.76%                                                | 9.31%               |
| Total Respondents              | 10355             | 1015                                                 | 910                                                  | 1396                                                 | 1701                                                 | 1536                |
|                                |                   |                                                      |                                                      |                                                      |                                                      |                     |