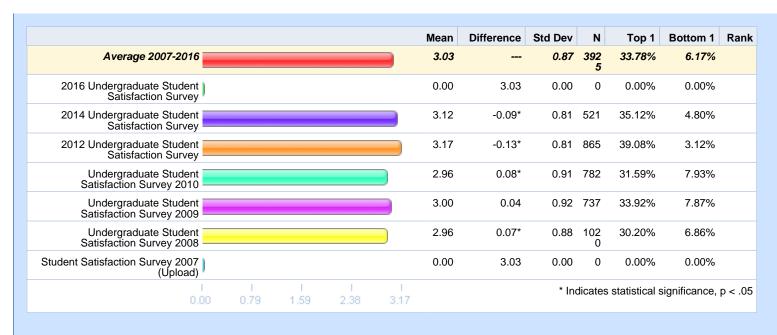

Please rate your level of agreement with the following statements. - I have a sense of belonging at Michigan Tech.

1.63%

10522

1.97%

1015

No opinion / No basis to

Total Respondents

judge

|                                | Average 2007-2016 | 2016 Undergraduate<br>Student Satisfaction<br>Survey |        |        |        | Undergraduate Student<br>Satisfaction Survey<br>2009 | U |
|--------------------------------|-------------------|------------------------------------------------------|--------|--------|--------|------------------------------------------------------|---|
| Strongly agree                 | 39.05%            | 44.93%                                               | 39.63% | 44.25% | 38.97% | 43.88%                                               |   |
| Somewhat agree                 | 47.82%            | 41.97%                                               | 46.83% | 44.40% | 46.19% | 43.16%                                               |   |
| Somewhat disagree              | 8.95%             | 8.87%                                                | 8.73%  | 7.49%  | 10.39% | 8.40%                                                |   |
| Strongly disagree              | 3.04%             | 3.15%                                                | 3.71%  | 2.71%  | 2.93%  | 2.86%                                                |   |
| No opinion / No basis to judge |                   | 1.08%                                                | 1.09%  | 1.14%  | 1.53%  | 1.69%                                                |   |
| Total Respondents              | 10586             | 1015                                                 | 916    | 1401   | 1704   | 1536                                                 |   |
|                                |                   |                                                      |        |        |        |                                                      |   |