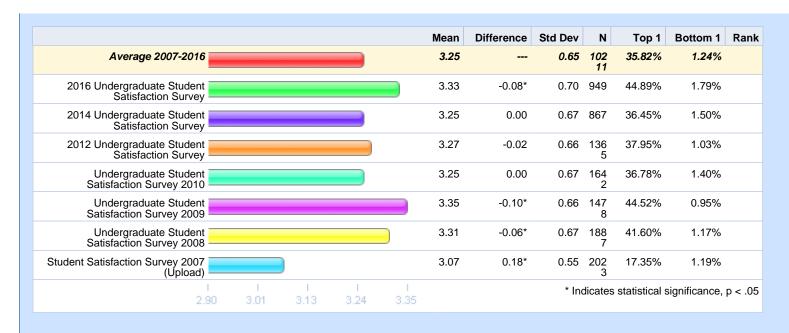

## Please rate your level of agreement with the following statements. - At Michigan Tech it is evident that "students come first." Difference Std Dev Top 1 Bottom 1 Rank Mean Average 2007-2016 2.80 0.79 103 15.75% 7.55% 50 18.59% 9.75% 2016 Undergraduate Student 2.78 0.02 0.86 995 Satisfaction Survey 2014 Undergraduate Student 2.58 0.22\* 0.89 902 13.75% 14.08% Satisfaction Survey 2012 Undergraduate Student 2.85 -0.04 0.82 139 19.23% 7.46% Satisfaction Survey Undergraduate Student Satisfaction Survey 2010 2.77 8.20% 0.03 0.82 165 16.53% 8 Undergraduate Student 2.86 -0.06\*0.77 150 16.83% 6.45% Satisfaction Survey 2009 2.92 Undergraduate Student -0.11\* 0.75 191 18.55% 5.42% Satisfaction Survey 2008 9 Student Satisfaction Survey 2007 2.76 0.04\*0.69 197 8.59% 5.86% (Úpload) \* Indicates statistical significance, p < .05 2.40 2.53 2.79 2.92 Average 2007-2016 2016 Undergraduate 2014 Undergraduate 2012 Undergraduate Undergraduate Student Undergraduate Student U Student Satisfaction Student Satisfaction Student Satisfaction Satisfaction Survey Satisfaction Survey 201Ó 2009 Survey Survey Survey Strongly agree 15.49% 18.23% 13.54% 19.07% 16.11% 16.46% Somewhat agree 55.40% 49.66% 44.21% 53.17% 50.73% 57.32% 20.05% 20.59% 19.57% 22.63% Somewhat disagree 26.86% 17.70% 9.56% 7.40% 8.00% 6.31% Strongly disagree 7.42% 13.86%