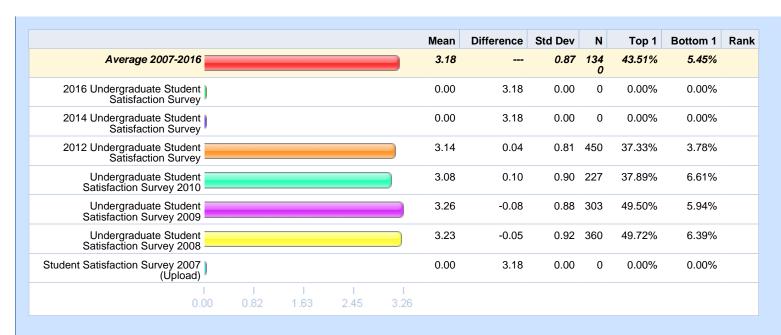

| 0.00% | 1.70%  | 2.79%  | 1.62%  |     |
| No opinion / No basis to judge | 34.03%            | 0.00%                                                | 0.00% | 40.03% | 37.17% | 34.14% |     |
| Total Respondents              | 5110              | 0                                                    | 0     | 1354   | 1181   | 1113   |     |
|                                |                   |                                                      |       |        |        |        | l . |

During the past academic year, how often have you visited the following offices? **If you have visited the office**, please rate your overall experience. - Center for Orientation, Mentoring, Orientation, Parents and Academic Student Success (COMPASS) - formerly known as First-Year Programs



|                                |                   |                                                      |       |                      |                                                      |                                                      | (   |
|--------------------------------|-------------------|------------------------------------------------------|-------|----------------------|------------------------------------------------------|------------------------------------------------------|-----|
|                                | Average 2007-2016 | 2016 Undergraduate<br>Student Satisfaction<br>Survey |       | Student Satisfaction | Undergraduate Student<br>Satisfaction Survey<br>2010 | Undergraduate Student<br>Satisfaction Survey<br>2009 | U   |
| Excellent