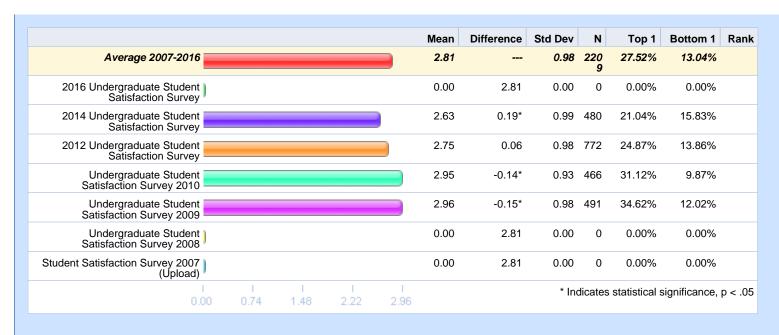

| 6.29%             | 0.00%                                                | 3.83%  | 5.54%  | 6.42%  | 7.66%               |   |
| No opinion / No basis to judge | 45.65%            | 0.00%                                                | 47.49% | 32.57% | 55.45% | 50.39%              |   |
| Total Respondents              | 5580              | 0                                                    | 836    | 1354   | 1091   | 1018                |   |
|                                |                   |                                                      |        |        |        |                     | 1 |

During the past academic year, how often have you visited the following offices? If you have visited the office, please rate your overall experience. - Housing



|                                | Average 2007-2016 | 2016 Undergraduate<br>Student Satisfaction<br>Survey |        |        | Undergraduate Student<br>Satisfaction Survey<br>2010 | Undergraduate Student<br>Satisfaction Survey<br>2009 | U |
|--------------------------------|-------------------|------------------------------------------------------|--------|--------|------------------------------------------------------|------------------------------------------------------|---|
| Excellent                      | 14.22%            | 0.00%                                                | 12.08% | 14.18% | 13.50%                                               | 16.80%                                               |   |
| Good                           | 20.39%            | 0.00%