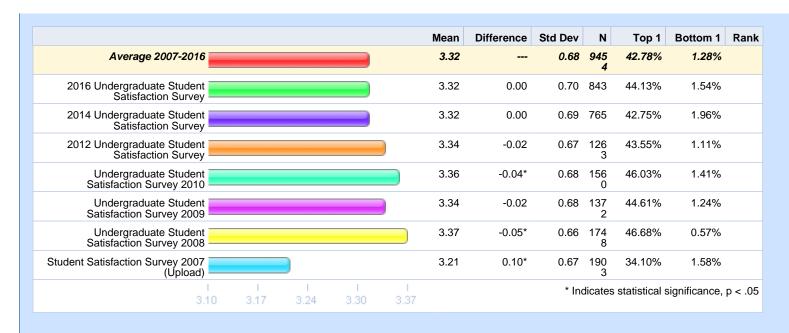

Please rate your level of agreement with the following statements. - I have a sense of belonging at Michigan Tech.

1.63%

10522

1.97%

1015

No opinion / No basis to

Total Respondents

judge

|                                | Average 2007-2016 | 2016 Undergraduate<br>Student Satisfaction<br>Survey |        |        |        | Undergraduate Student<br>Satisfaction Survey<br>2009 | U |
|--------------------------------|-------------------|------------------------------------------------------|--------|--------|--------|------------------------------------------------------|---|
| Strongly agree                 | 39.05%            | 44.93%                                               | 39.63% | 44.25% | 38.97% | 43.88%                                               |   |
| Somewhat agree                 | 47.82%            | 41.97%                                               | 46.83% | 44.40% | 46.19% | 43.16%                                               |   |
| Somewhat disagree              | 8.95%             | 8.87%                                                | 8.73%  | 7.49%  | 10.39% | 8.40%                                                |   |
| Strongly disagree              | 3.04%             | 3.15%                                                | 3.71%  | 2.71%  | 2.93%  | 2.86%                                                |   |
| No opinion / No basis to judge |                   | 1.08%                                                | 1.09%  | 1.14%  | 1.53%  | 1.69%                                                |   |
| Total Respondents              | 10586             | 1015                                                 | 916    | 1401   | 1704   | 1536                                                 |   |
|                                |                   |                                                      |        |        |        |                                                      |   |