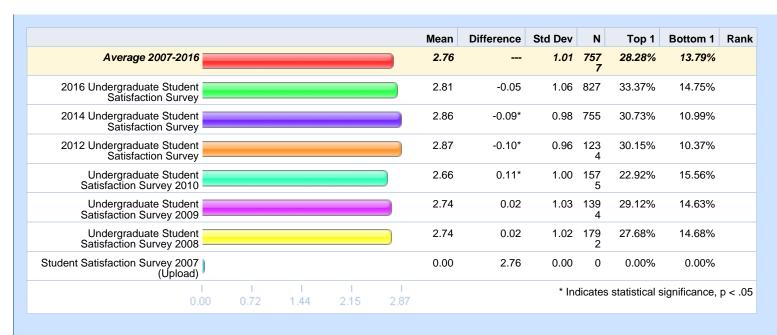

Please rate your level of agreement with the following statements. - When I have questions, it is easy to get answers or the information that I need from Michigan Tech staff members.

|                                                   |           |           |           |           | Mean | Difference | Std Dev | N        | Top 1  | Bottom 1 | Rank |
|---------------------------------------------------|-----------|-----------|-----------|-----------|------|------------|---------|----------|--------|----------|------|
| Average 2007-2016                                 |           |           |           |           | 3.11 |            | 0.75    | 828<br>6 | 30.91% | 3.36%    |      |
| 2016 Undergraduate Student<br>Satisfaction Survey |           |           |           |           | 3.16 | -0.04      | 0.76    | 973      | 34.94% | 3.08%    |      |
| 2014 Undergraduate Student Satisfaction Survey    |           |           |           |           | 3.08 | 0.03       | 0.77    | 890      | 29.55% | 4.27%    |      |
| 2012 Undergraduate Student<br>Satisfaction Survey |           |           |           |           | 3.11 | 0.01       | 0.75    | 137<br>3 | 30.44% | 3.35%    |      |
| Undergraduate Student Satisfaction Survey 2010    |           |           |           |           | 3.09 | 0.02       | 0.75    | 164<br>4 | 29.68% | 3.65%    |      |
| Undergraduate Student<br>Satisfaction Survey 2009 |           |           |           |           | 3.14 | -0.03      | 0.75    | 149<br>5 | 32.51% | 3.41%    |      |
| Undergraduate Student Satisfaction Survey 2008    |           |           |           |           | 3.11 | 0.01       | 0.73    | 191<br>1 | 29.62% | 2.77%    |      |
| Student Satisfaction Survey 2007 (Upload)         |           |           |           |           | 0.00 | 3.11       | 0.00    | 0        | 0.00%  | 0.00%    |      |
| 0.00                                              | 1<br>0.79 | 1<br>1.58 | 1<br>2.37 | 1<br>3.16 |      |            |         |          |        |          |      |