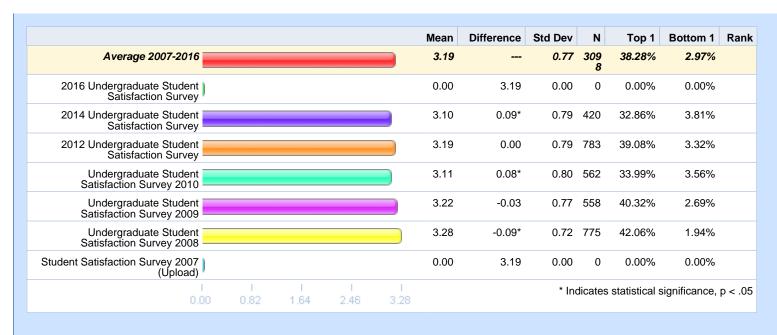

## Please rate your level of agreement with the following statements. - At Michigan Tech it is evident that "students come first." Difference Std Dev Top 1 Bottom 1 Rank Mean Average 2007-2016 2.80 0.79 103 15.75% 7.55% 50 18.59% 9.75% 2016 Undergraduate Student 2.78 0.02 0.86 995 Satisfaction Survey 2014 Undergraduate Student 2.58 0.22\* 0.89 902 13.75% 14.08% Satisfaction Survey 2012 Undergraduate Student 2.85 -0.04 0.82 139 19.23% 7.46% Satisfaction Survey Undergraduate Student Satisfaction Survey 2010 2.77 8.20% 0.03 0.82 165 16.53% 8 Undergraduate Student 2.86 -0.06\*0.77 150 16.83% 6.45% Satisfaction Survey 2009 2.92 Undergraduate Student -0.11\* 0.75 191 18.55% 5.42% Satisfaction Survey 2008 9 Student Satisfaction Survey 2007 2.76 0.04\*0.69 197 8.59% 5.86% (Úpload) \* Indicates statistical significance, p < .05 2.40 2.53 2.79 2.92 Average 2007-2016 2016 Undergraduate 2014 Undergraduate 2012 Undergraduate Undergraduate Student Undergraduate Student U Student Satisfaction Student Satisfaction Student Satisfaction Satisfaction Survey Satisfaction Survey 201Ó 2009 Survey Survey Survey Strongly agree 15.49% 18.23% 13.54% 19.07% 16.11% 16.46% Somewhat agree 55.40% 49.66% 44.21% 53.17% 50.73% 57.32% 20.05% 20.59% 19.57% 22.63% Somewhat disagree 26.86% 17.70% 9.56% 7.40% 8.00% 6.31% Strongly disagree 7.42% 13.86%