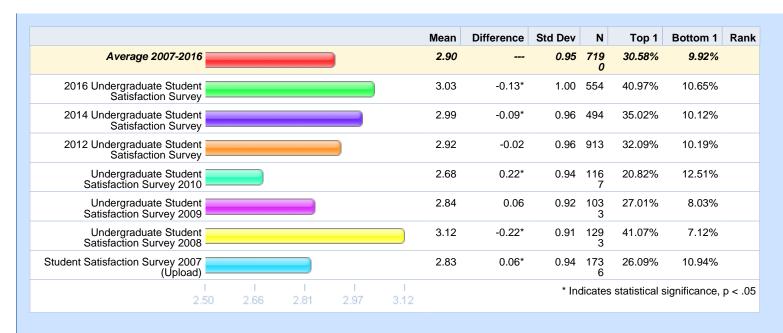

Please rate your level of agreement with the following statements. - Students have a voice in university decisions.

|                                | Average 2007-2016 | 2016 Undergraduate<br>Student Satisfaction<br>Survey | 2014 Undergraduate<br>Student Satisfaction<br>Survey |        | Undergraduate Student<br>Satisfaction Survey<br>2010 | Satisfaction Survey | U |
|--------------------------------|-------------------|------------------------------------------------------|------------------------------------------------------|--------|------------------------------------------------------|---------------------|---|
| Strongly agree                 | 9.42%             | 9.16%                                                | 7.41%                                                | 9.25%  | 9.41%                                                | 10.70%              |   |
| Somewhat agree                 | 45.16%            | 40.20%                                               | 34.29%                                               | 40.10% | 43.76%                                               | 45.63%              |   |
| Somewhat disagree              | 26.68%            | 25.91%                                               | 29.65%                                               | 29.41% | 26.53%                                               | 25.65%              |   |
| Strongly disagree              | 12.69%            | 17.83%                                               | 23.23%                                               | 14.20% | 11.88%                                               | 11.55%              |   |
| No opinion / No basis to judge |                   | 6.90%                                                | 5.42%                                                | 7.03%  | 8.41%                                                | 6.46%               |   |
| Total Respondents              | 10248             | 1015                                                 | 904                                                  | 1394   | 1700                                                 | 1532                |   |
|                                |                   |                                                      |                                                      |        |                                                      |                     |   |