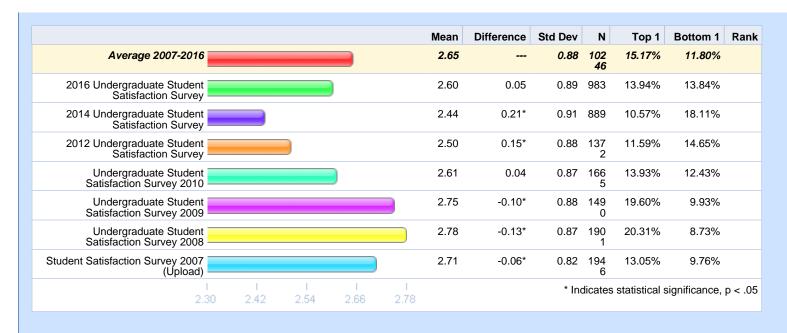

Please rate your level of agreement with the following statements. - Students have a voice in university decisions.

|                                | Average 2007-2016 | 2016 Undergraduate<br>Student Satisfaction<br>Survey | 2014 Undergraduate<br>Student Satisfaction<br>Survey |        | Undergraduate Student<br>Satisfaction Survey<br>2010 | Satisfaction Survey | U |
|--------------------------------|-------------------|------------------------------------------------------|------------------------------------------------------|--------|------------------------------------------------------|---------------------|---|
| Strongly agree                 | 9.42%             | 9.16%                                                | 7.41%                                                | 9.25%  | 9.41%                                                | 10.70%              |   |
| Somewhat agree                 | 45.16%            | 40.20%                                               | 34.29%                                               | 40.10% | 43.76%                                               | 45.63%              |   |
| Somewhat disagree              | 26.68%            | 25.91%                                               | 29.65%                                               | 29.41% | 26.53%                                               | 25.65%              |   |
| Strongly disagree              | 12.69%            | 17.83%                                               | 23.23%                                               | 14.20% | 11.88%                                               | 11.55%              |   |
| No opinion / No basis to judge |                   | 6.90%                                                | 5.42%                                                | 7.03%  | 8.41%                                                | 6.46%               |   |
| Total Respondents              | 10248             | 1015                                                 | 904                                                  | 1394   | 1700                                                 | 1532                |   |
|                                |                   |                                                      |                                                      |        |                                                      |                     |   |