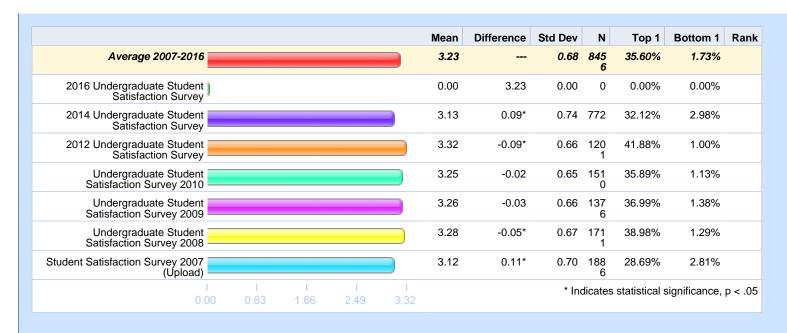

Please rate your level of agreement with the following statements. - I have a sense of belonging at Michigan Tech.

1.63%

10522

1.97%

1015

No opinion / No basis to

Total Respondents

judge

|                                | Average 2007-2016 | 2016 Undergraduate<br>Student Satisfaction<br>Survey |        |        |        | Undergraduate Student<br>Satisfaction Survey<br>2009 | U |
|--------------------------------|-------------------|------------------------------------------------------|--------|--------|--------|------------------------------------------------------|---|
| Strongly agree                 | 39.05%            | 44.93%                                               | 39.63% | 44.25% | 38.97% | 43.88%                                               |   |
| Somewhat agree                 | 47.82%            | 41.97%                                               | 46.83% | 44.40% | 46.19% | 43.16%                                               |   |
| Somewhat disagree              | 8.95%             | 8.87%                                                | 8.73%  | 7.49%  | 10.39% | 8.40%                                                |   |
| Strongly disagree              | 3.04%             | 3.15%                                                | 3.71%  | 2.71%  | 2.93%  | 2.86%                                                |   |
| No opinion / No basis to judge |                   | 1.08%                                                | 1.09%  | 1.14%  | 1.53%  | 1.69%                                                |   |
| Total Respondents              | 10586             | 1015                                                 | 916    | 1401   | 1704   | 1536                                                 |   |
|                                |                   |                                                      |        |        |        |                                                      |   |