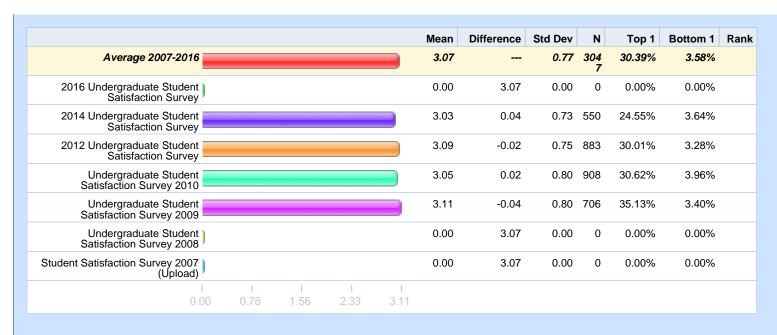

Please rate your level of agreement with the following statements. - Students have a voice in university decisions.

|                                | Average 2007-2016 | 2016 Undergraduate<br>Student Satisfaction<br>Survey | 2014 Undergraduate<br>Student Satisfaction<br>Survey |        | Undergraduate Student<br>Satisfaction Survey<br>2010 | Satisfaction Survey | U |
|--------------------------------|-------------------|------------------------------------------------------|------------------------------------------------------|--------|------------------------------------------------------|---------------------|---|
| Strongly agree                 | 9.42%             | 9.16%                                                | 7.41%                                                | 9.25%  | 9.41%                                                | 10.70%              |   |
| Somewhat agree                 | 45.16%            | 40.20%                                               | 34.29%                                               | 40.10% | 43.76%                                               | 45.63%              |   |
| Somewhat disagree              | 26.68%            | 25.91%                                               | 29.65%                                               | 29.41% | 26.53%                                               | 25.65%              |   |
| Strongly disagree              | 12.69%            | 17.83%                                               | 23.23%                                               | 14.20% | 11.88%                                               | 11.55%              |   |
| No opinion / No basis to judge |                   | 6.90%                                                | 5.42%                                                | 7.03%  | 8.41%                                                | 6.46%               |   |
| Total Respondents              | 10248             | 1015                                                 | 904                                                  | 1394   | 1700                                                 | 1532                |   |
|                                |                   |                                                      |                                                      |        |                                                      |                     |   |