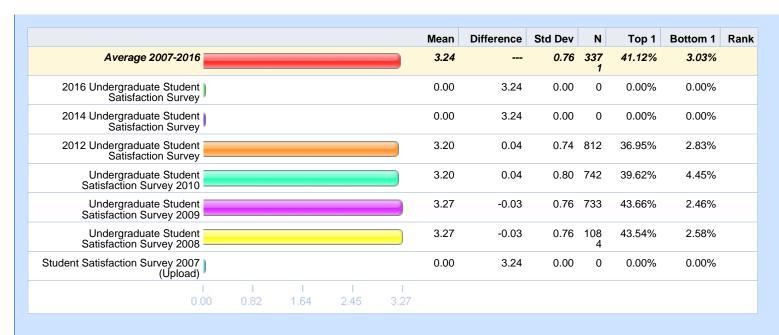

## Please rate your level of agreement with the following statements. - At Michigan Tech it is evident that "students come first." Difference Std Dev Top 1 Bottom 1 Rank Mean Average 2007-2016 2.80 0.79 103 15.75% 7.55% 50 18.59% 9.75% 2016 Undergraduate Student 2.78 0.02 0.86 995 Satisfaction Survey 2014 Undergraduate Student 2.58 0.22\* 0.89 902 13.75% 14.08% Satisfaction Survey 2012 Undergraduate Student 2.85 -0.04 0.82 139 19.23% 7.46% Satisfaction Survey Undergraduate Student Satisfaction Survey 2010 2.77 8.20% 0.03 0.82 165 16.53% 8 Undergraduate Student 2.86 -0.06\*0.77 150 16.83% 6.45% Satisfaction Survey 2009 2.92 Undergraduate Student -0.11\* 0.75 191 18.55% 5.42% Satisfaction Survey 2008 9 Student Satisfaction Survey 2007 2.76 0.04\*0.69 197 8.59% 5.86% (Úpload) \* Indicates statistical significance, p < .05 2.40 2.53 2.79 2.92 Average 2007-2016 2016 Undergraduate 2014 Undergraduate 2012 Undergraduate Undergraduate Student Undergraduate Student U Student Satisfaction Student Satisfaction Student Satisfaction Satisfaction Survey Satisfaction Survey 201Ó 2009 Survey Survey Survey Strongly agree 15.49% 18.23% 13.54% 19.07% 16.11% 16.46% Somewhat agree 55.40% 49.66% 44.21% 53.17% 50.73% 57.32% 20.05% 20.59% 19.57% 22.63% Somewhat disagree 26.86% 17.70% 9.56% 7.40% 8.00% 6.31% Strongly disagree 7.42% 13.86%