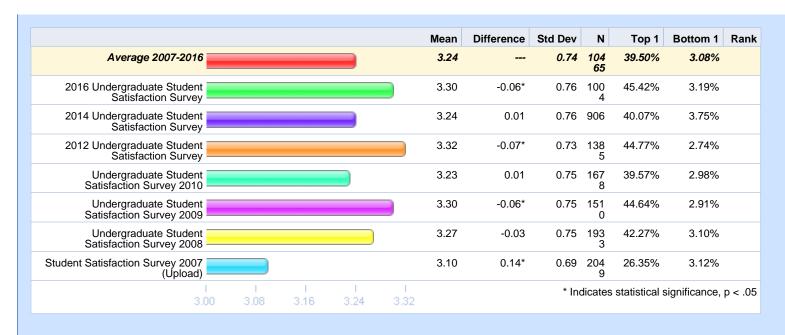

## Please rate your level of agreement with the following statements. - At Michigan Tech it is evident that "students come first." Difference Std Dev Top 1 Bottom 1 Rank Mean Average 2007-2016 2.80 0.79 103 15.75% 7.55% 50 18.59% 9.75% 2016 Undergraduate Student 2.78 0.02 0.86 995 Satisfaction Survey 2014 Undergraduate Student 2.58 0.22\* 0.89 902 13.75% 14.08% Satisfaction Survey 2012 Undergraduate Student 2.85 -0.04 0.82 139 19.23% 7.46% Satisfaction Survey Undergraduate Student Satisfaction Survey 2010 2.77 8.20% 0.03 0.82 165 16.53% 8 Undergraduate Student 2.86 -0.06\*0.77 150 16.83% 6.45% Satisfaction Survey 2009 2.92 Undergraduate Student -0.11\* 0.75 191 18.55% 5.42% Satisfaction Survey 2008 9 Student Satisfaction Survey 2007 2.76 0.04\*0.69 197 8.59% 5.86% (Úpload) \* Indicates statistical significance, p < .05 2.40 2.53 2.79 2.92 Average 2007-2016 2016 Undergraduate 2014 Undergraduate 2012 Undergraduate Undergraduate Student Undergraduate Student U Student Satisfaction Student Satisfaction Student Satisfaction Satisfaction Survey Satisfaction Survey 201Ó 2009 Survey Survey Survey Strongly agree 15.49% 18.23% 13.54% 19.07% 16.11% 16.46% Somewhat agree 55.40% 49.66% 44.21% 53.17% 50.73% 57.32% 20.05% 20.59% 19.57% 22.63% Somewhat disagree 26.86% 17.70% 9.56% 7.40% 8.00% 6.31% Strongly disagree 7.42% 13.86%