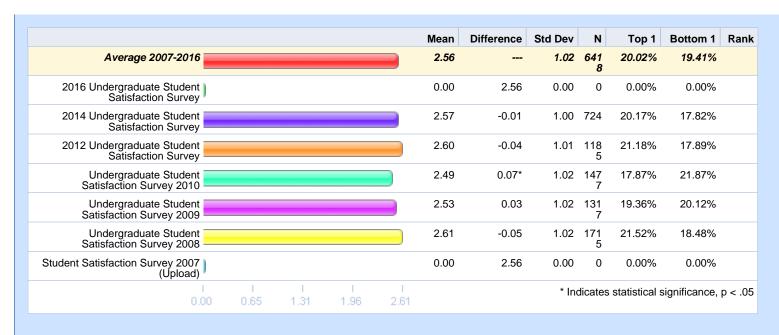

Please rate your level of agreement with the following statements. - I have a sense of belonging at Michigan Tech.

1.63%

10522

1.97%

1015

No opinion / No basis to

Total Respondents

judge

|                                | Average 2007-2016 | 2016 Undergraduate<br>Student Satisfaction<br>Survey |        |        |        | Undergraduate Student<br>Satisfaction Survey<br>2009 | U |
|--------------------------------|-------------------|------------------------------------------------------|--------|--------|--------|------------------------------------------------------|---|
| Strongly agree                 | 39.05%            | 44.93%                                               | 39.63% | 44.25% | 38.97% | 43.88%                                               |   |
| Somewhat agree                 | 47.82%            | 41.97%                                               | 46.83% | 44.40% | 46.19% | 43.16%                                               |   |
| Somewhat disagree              | 8.95%             | 8.87%                                                | 8.73%  | 7.49%  | 10.39% | 8.40%                                                |   |
| Strongly disagree              | 3.04%             | 3.15%                                                | 3.71%  | 2.71%  | 2.93%  | 2.86%                                                |   |
| No opinion / No basis to judge |                   | 1.08%                                                | 1.09%  | 1.14%  | 1.53%  | 1.69%                                                |   |
| Total Respondents              | 10586             | 1015                                                 | 916    | 1401   | 1704   | 1536                                                 |   |
|                                |                   |                                                      |        |        |        |                                                      |   |