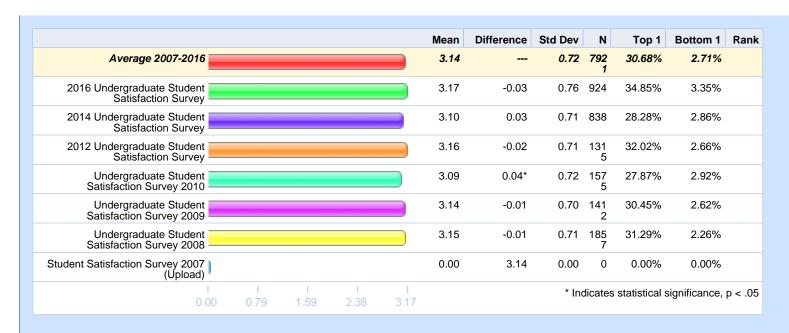

Please rate your level of agreement with the following statements. - When I have questions, it is easy to get answers or the information that I need from Michigan Tech staff members.

|                                                   |           |           |           |           | Mean | Difference | Std Dev | N        | Top 1  | Bottom 1 | Rank |
|---------------------------------------------------|-----------|-----------|-----------|-----------|------|------------|---------|----------|--------|----------|------|
| Average 2007-2016                                 |           |           |           |           | 3.11 |            | 0.75    | 828<br>6 | 30.91% | 3.36%    |      |
| 2016 Undergraduate Student<br>Satisfaction Survey |           |           |           |           | 3.16 | -0.04      | 0.76    | 973      | 34.94% | 3.08%    |      |
| 2014 Undergraduate Student Satisfaction Survey    |           |           |           |           | 3.08 | 0.03       | 0.77    | 890      | 29.55% | 4.27%    |      |
| 2012 Undergraduate Student<br>Satisfaction Survey |           |           |           |           | 3.11 | 0.01       | 0.75    | 137<br>3 | 30.44% | 3.35%    |      |
| Undergraduate Student Satisfaction Survey 2010    |           |           |           |           | 3.09 | 0.02       | 0.75    | 164<br>4 | 29.68% | 3.65%    |      |
| Undergraduate Student<br>Satisfaction Survey 2009 |           |           |           |           | 3.14 | -0.03      | 0.75    | 149<br>5 | 32.51% | 3.41%    |      |
| Undergraduate Student Satisfaction Survey 2008    |           |           |           |           | 3.11 | 0.01       | 0.73    | 191<br>1 | 29.62% | 2.77%    |      |
| Student Satisfaction Survey 2007 (Upload)         |           |           |           |           | 0.00 | 3.11       | 0.00    | 0        | 0.00%  | 0.00%    |      |
| 0.00                                              | 1<br>0.79 | 1<br>1.58 | 1<br>2.37 | 1<br>3.16 |      |            |         |          |        |          |      |