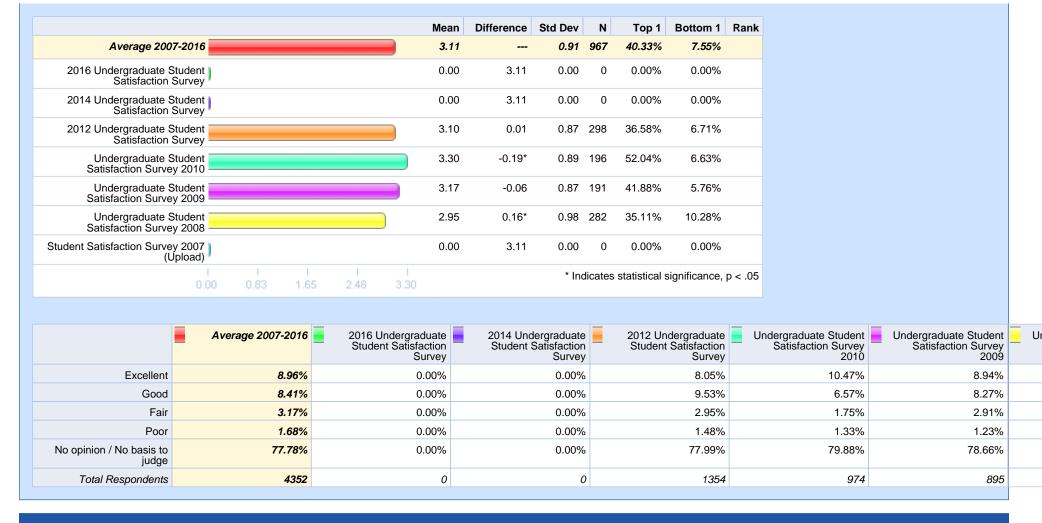

## Please rate your level of agreement with the following statements. - At Michigan Tech it is evident that "students come first." Difference Std Dev Top 1 Bottom 1 Rank Mean Average 2007-2016 2.80 0.79 103 15.75% 7.55% 50 18.59% 9.75% 2016 Undergraduate Student 2.78 0.02 0.86 995 Satisfaction Survey 2014 Undergraduate Student 2.58 0.22\* 0.89 902 13.75% 14.08% Satisfaction Survey 2012 Undergraduate Student 2.85 -0.04 0.82 139 19.23% 7.46% Satisfaction Survey Undergraduate Student Satisfaction Survey 2010 2.77 8.20% 0.03 0.82 165 16.53% 8 Undergraduate Student 2.86 -0.06\*0.77 150 16.83% 6.45% Satisfaction Survey 2009 2.92 Undergraduate Student -0.11\* 0.75 191 18.55% 5.42% Satisfaction Survey 2008 9 Student Satisfaction Survey 2007 2.76 0.04\*0.69 197 8.59% 5.86% (Úpload) \* Indicates statistical significance, p < .05 2.40 2.53 2.79 2.92 Average 2007-2016 2016 Undergraduate 2014 Undergraduate 2012 Undergraduate Undergraduate Student Undergraduate Student U Student Satisfaction Student Satisfaction Student Satisfaction Satisfaction Survey Satisfaction Survey 201Ó 2009 Survey Survey Survey Strongly agree 15.49% 18.23% 13.54% 19.07% 16.11% 16.46% Somewhat agree 55.40% 49.66% 44.21% 53.17% 50.73% 57.32% 20.05% 20.59% 19.57% 22.63% Somewhat disagree 26.86% 17.70% 9.56% 7.40% 8.00% 6.31% Strongly disagree 7.42% 13.86%

1.53%

916

0.78%

1405

2.53%

1701

2.21%

1537