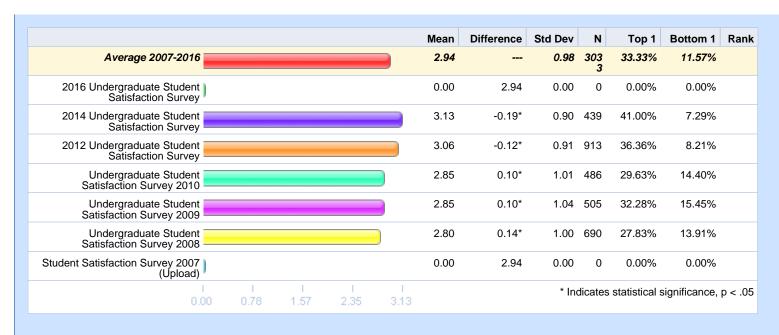

| 76.84%                                               | 67.97%                                               |     |
| Total Respondents              | 4436              | 0                                                    | 0     | 1354                 | 980                                                  | 946                                                  |     |
|                                |                   |                                                      |       |                      |                                                      |                                                      | l . |

During the past academic year, how often have you visited the following offices? If you have visited the office, please rate your overall experience. - Public Safety



|                                |                   |                                                      |        |        |        |                     | 1 |
|--------------------------------|-------------------|------------------------------------------------------|--------|--------|--------|---------------------|---|
|                                | Average 2007-2016 | 2016 Undergraduate<br>Student Satisfaction<br>Survey |        |        |        | Satisfaction Survey | U |
| Excellent                      | 18.12%            | 0.00%                                                | 21.53% | 24.52% | 13.20% | 16.01%              |   |
| Good                           | 21.25%            | 0.00%                                                | 20.22% | 28.29% | 17.69% | 17.58%