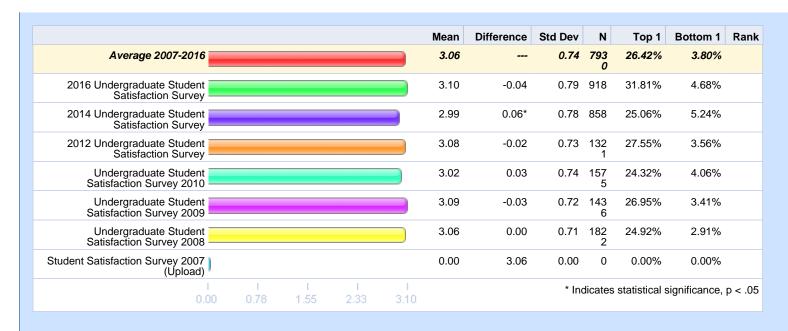

## Please rate your level of agreement with the following statements. - At Michigan Tech it is evident that "students come first." Difference Std Dev Top 1 Bottom 1 Rank Mean Average 2007-2016 2.80 0.79 103 15.75% 7.55% 50 18.59% 9.75% 2016 Undergraduate Student 2.78 0.02 0.86 995 Satisfaction Survey 2014 Undergraduate Student 2.58 0.22\* 0.89 902 13.75% 14.08% Satisfaction Survey 2012 Undergraduate Student 2.85 -0.04 0.82 139 19.23% 7.46% Satisfaction Survey Undergraduate Student Satisfaction Survey 2010 2.77 8.20% 0.03 0.82 165 16.53% 8 Undergraduate Student 2.86 -0.06\*0.77 150 16.83% 6.45% Satisfaction Survey 2009 2.92 Undergraduate Student -0.11\* 0.75 191 18.55% 5.42% Satisfaction Survey 2008 9 Student Satisfaction Survey 2007 2.76 0.04\*0.69 197 8.59% 5.86% (Úpload) \* Indicates statistical significance, p < .05 2.40 2.53 2.79 2.92 Average 2007-2016 2016 Undergraduate 2014 Undergraduate 2012 Undergraduate Undergraduate Student Undergraduate Student U Student Satisfaction Student Satisfaction Student Satisfaction Satisfaction Survey Satisfaction Survey 201Ó 2009 Survey Survey Survey Strongly agree 15.49% 18.23% 13.54% 19.07% 16.11% 16.46% Somewhat agree 55.40% 49.66% 44.21% 53.17% 50.73% 57.32% 20.05% 20.59% 19.57% 22.63% Somewhat disagree 26.86% 17.70% 9.56% 7.40% 8.00% 6.31% Strongly disagree 7.42% 13.86%

1.53%

916

0.78%

1405

2.53%

1701

2.21%

1537