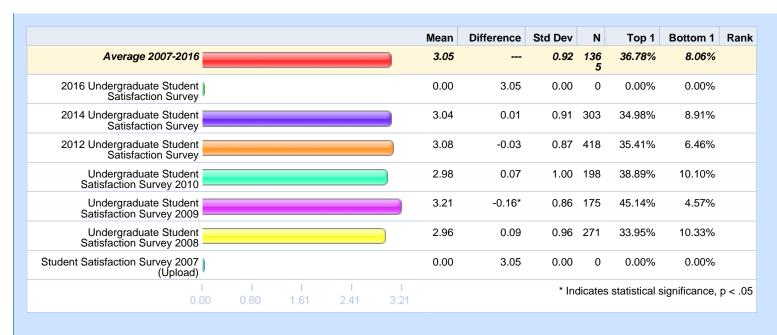

Please rate your level of agreement with the following statements. - There is a commitment to diversity on campus.

|                                | Average 2007-2016 | 2016 Undergraduate<br>Student Satisfaction<br>Survey | 2014 Undergraduate<br>Student Satisfaction<br>Survey | 2012 Undergraduate<br>Student Satisfaction<br>Survey | Undergraduate Student<br>Satisfaction Survey<br>2010 | Satisfaction Survey |
|--------------------------------|-------------------|------------------------------------------------------|------------------------------------------------------|------------------------------------------------------|------------------------------------------------------|---------------------|
| Strongly agree                 | 28.22%            | 31.92%                                               | 31.65%                                               | 33.31%                                               | 27.16%                                               | 28.78%              |
| Somewhat agree                 | 52.73%            | 45.02%                                               | 50.44%                                               | 50.43%                                               | 52.91%                                               | 49.28%              |
| Somewhat disagree              | 9.64%             | 9.16%                                                | 8.24%                                                | 9.10%                                                | 10.17%                                               | 9.96%               |
| Strongly disagree              | 2.70%             | 3.45%                                                | 2.86%                                                | 2.15%                                                | 2.00%                                                | 2.67%               |
| No opinion / No basis to judge |                   | 10.44%                                               | 6.81%                                                | 5.01%                                                | 7.76%                                                | 9.31%               |
| Total Respondents              | 10355             | 1015                                                 | 910                                                  | 1396                                                 | 1701                                                 | 1536                |
|                                |                   |                                                      |                                                      |                                                      |                                                      |                     |