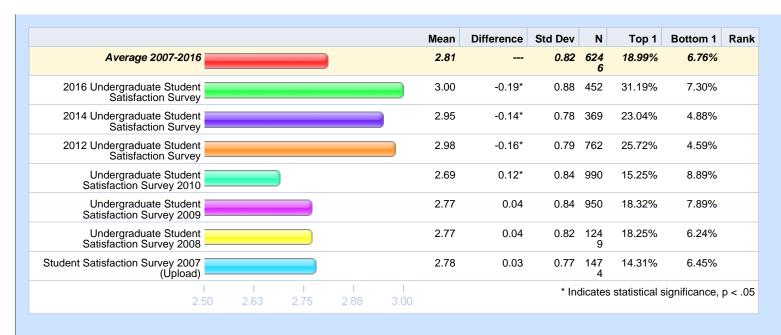

Please rate your level of agreement with the following statements. - Students have a voice in university decisions.

|                                | Average 2007-2016 | 2016 Undergraduate<br>Student Satisfaction<br>Survey | 2014 Undergraduate<br>Student Satisfaction<br>Survey |        | Undergraduate Student<br>Satisfaction Survey<br>2010 | Satisfaction Survey | U |
|--------------------------------|-------------------|------------------------------------------------------|------------------------------------------------------|--------|------------------------------------------------------|---------------------|---|
| Strongly agree                 | 9.42%             | 9.16%                                                | 7.41%                                                | 9.25%  | 9.41%                                                | 10.70%              |   |
| Somewhat agree                 | 45.16%            | 40.20%                                               | 34.29%                                               | 40.10% | 43.76%                                               | 45.63%              |   |
| Somewhat disagree              | 26.68%            | 25.91%                                               | 29.65%                                               | 29.41% | 26.53%                                               | 25.65%              |   |
| Strongly disagree              | 12.69%            | 17.83%                                               | 23.23%                                               | 14.20% | 11.88%                                               | 11.55%              |   |
| No opinion / No basis to judge |                   | 6.90%                                                | 5.42%                                                | 7.03%  | 8.41%                                                | 6.46%               |   |
| Total Respondents              | 10248             | 1015                                                 | 904                                                  | 1394   | 1700                                                 | 1532                |   |
|                                |                   |                                                      |                                                      |        |                                                      |                     |   |