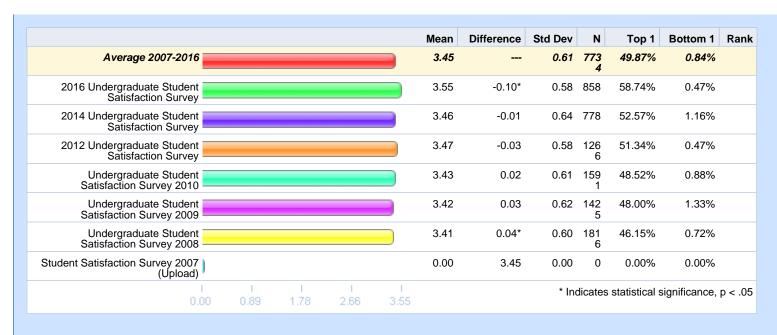

Please rate your level of agreement with the following statements. - I have a sense of belonging at Michigan Tech.

1.63%

10522

1.97%

1015

No opinion / No basis to

Total Respondents

judge

|                                | Average 2007-2016 | 2016 Undergraduate<br>Student Satisfaction<br>Survey |        |        |        | Undergraduate Student<br>Satisfaction Survey<br>2009 | U |
|--------------------------------|-------------------|------------------------------------------------------|--------|--------|--------|------------------------------------------------------|---|
| Strongly agree                 | 39.05%            | 44.93%                                               | 39.63% | 44.25% | 38.97% | 43.88%                                               |   |
| Somewhat agree                 | 47.82%            | 41.97%                                               | 46.83% | 44.40% | 46.19% | 43.16%                                               |   |
| Somewhat disagree              | 8.95%             | 8.87%                                                | 8.73%  | 7.49%  | 10.39% | 8.40%                                                |   |
| Strongly disagree              | 3.04%             | 3.15%                                                | 3.71%  | 2.71%  | 2.93%  | 2.86%                                                |   |
| No opinion / No basis to judge |                   | 1.08%                                                | 1.09%  | 1.14%  | 1.53%  | 1.69%                                                |   |
| Total Respondents              | 10586             | 1015                                                 | 916    | 1401   | 1704   | 1536                                                 |   |
|                                |                   |                                                      |        |        |        |                                                      |   |