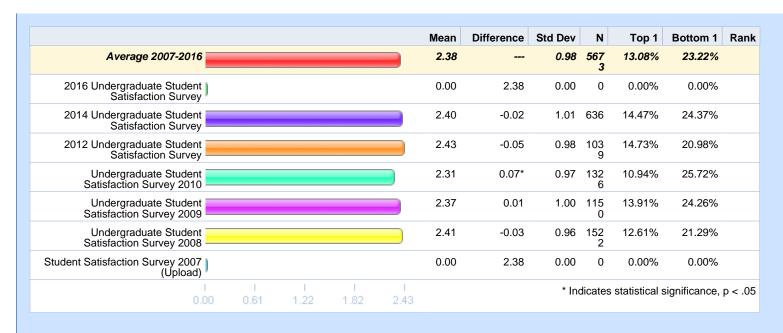

## Please rate your level of agreement with the following statements. - At Michigan Tech it is evident that "students come first." Difference Std Dev Top 1 Bottom 1 Rank Mean Average 2007-2016 2.80 0.79 103 15.75% 7.55% 50 18.59% 9.75% 2016 Undergraduate Student 2.78 0.02 0.86 995 Satisfaction Survey 2014 Undergraduate Student 2.58 0.22\* 0.89 902 13.75% 14.08% Satisfaction Survey 2012 Undergraduate Student 2.85 -0.04 0.82 139 19.23% 7.46% Satisfaction Survey Undergraduate Student Satisfaction Survey 2010 2.77 8.20% 0.03 0.82 165 16.53% 8 Undergraduate Student 2.86 -0.06\*0.77 150 16.83% 6.45% Satisfaction Survey 2009 2.92 Undergraduate Student -0.11\* 0.75 191 18.55% 5.42% Satisfaction Survey 2008 9 Student Satisfaction Survey 2007 2.76 0.04\*0.69 197 8.59% 5.86% (Úpload) \* Indicates statistical significance, p < .05 2.40 2.53 2.79 2.92 Average 2007-2016 2016 Undergraduate 2014 Undergraduate 2012 Undergraduate Undergraduate Student Undergraduate Student U Student Satisfaction Student Satisfaction Student Satisfaction Satisfaction Survey Satisfaction Survey 201Ó 2009 Survey Survey Survey Strongly agree 15.49% 18.23% 13.54% 19.07% 16.11% 16.46% Somewhat agree 55.40% 49.66% 44.21% 53.17% 50.73% 57.32% 20.05% 20.59% 19.57% 22.63% Somewhat disagree 26.86% 17.70% 9.56% 7.40% 8.00% 6.31% Strongly disagree 7.42% 13.86%