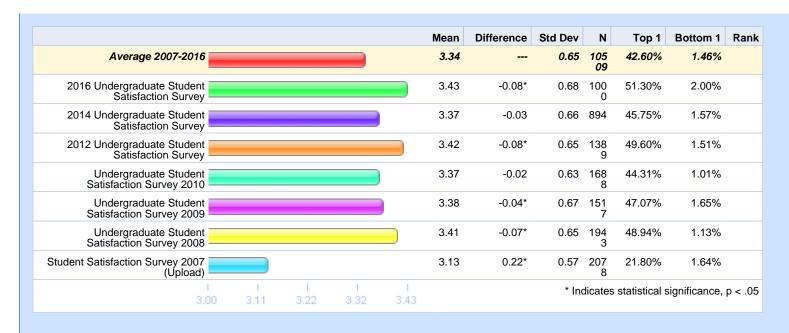

Please rate your level of agreement with the following statements. - I feel safe on campus.

|                                | Average 2007-2016 | 2016 Undergraduate<br>Student Satisfaction<br>Survey | 2014 Undergraduate<br>Student Satisfaction<br>Survey |        |        | Undergraduate Student<br>Satisfaction Survey<br>2009 | U |
|--------------------------------|-------------------|------------------------------------------------------|------------------------------------------------------|--------|--------|------------------------------------------------------|---|
| Strongly agree                 | 73.86%            | 79.61%                                               | 82.41%                                               | 79.57% | 72.05% | 69.04%                                               |   |
| Somewhat agree                 | 23.26%            | 17.64%                                               | 15.93%                                               | 18.35% | 24.71% | 24.58%                                               |   |
| Somewhat disagree              | 1.74%             | 1.67%                                                | 1.11%                                                | 1.22%  | 2.12%  | 3.85%                                                |   |
| Strongly disagree              | 0.59%             | 0.39%                                                | 0.22%                                                | 0.29%  | 0.35%  | 1.69%                                                |   |
| No opinion / No basis to judge |                   | 0.69%                                                | 0.33%                                                | 0.58%  | 0.77%  | 0.85%                                                |   |
| Total Respondents              | 10619             | 1015                                                 | 904                                                  | 1390   | 1696   | 1534                                                 |   |
|                                |                   |                                                      |                                                      |        |        |                                                      |   |