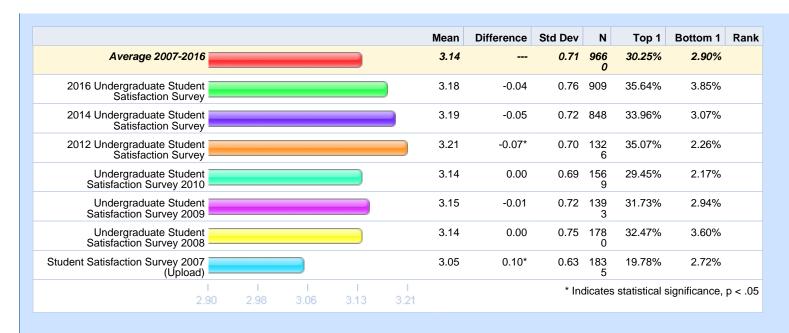

Please rate your level of agreement with the following statements. - When I have questions, it is easy to get answers or the information that I need from Michigan Tech staff members.

|                                                   |           |           |           |           | Mean | Difference | Std Dev | N        | Top 1  | Bottom 1 | Rank |
|---------------------------------------------------|-----------|-----------|-----------|-----------|------|------------|---------|----------|--------|----------|------|
| Average 2007-2016                                 |           |           |           |           | 3.11 |            | 0.75    | 828<br>6 | 30.91% | 3.36%    |      |
| 2016 Undergraduate Student<br>Satisfaction Survey |           |           |           |           | 3.16 | -0.04      | 0.76    | 973      | 34.94% | 3.08%    |      |
| 2014 Undergraduate Student Satisfaction Survey    |           |           |           |           | 3.08 | 0.03       | 0.77    | 890      | 29.55% | 4.27%    |      |
| 2012 Undergraduate Student<br>Satisfaction Survey |           |           |           |           | 3.11 | 0.01       | 0.75    | 137<br>3 | 30.44% | 3.35%    |      |
| Undergraduate Student Satisfaction Survey 2010    |           |           |           |           | 3.09 | 0.02       | 0.75    | 164<br>4 | 29.68% | 3.65%    |      |
| Undergraduate Student<br>Satisfaction Survey 2009 |           |           |           |           | 3.14 | -0.03      | 0.75    | 149<br>5 | 32.51% | 3.41%    |      |
| Undergraduate Student Satisfaction Survey 2008    |           |           |           |           | 3.11 | 0.01       | 0.73    | 191<br>1 | 29.62% | 2.77%    |      |
| Student Satisfaction Survey 2007 (Upload)         |           |           |           |           | 0.00 | 3.11       | 0.00    | 0        | 0.00%  | 0.00%    |      |
| 0.00                                              | 1<br>0.79 | 1<br>1.58 | 1<br>2.37 | 1<br>3.16 |      |            |         |          |        |          |      |