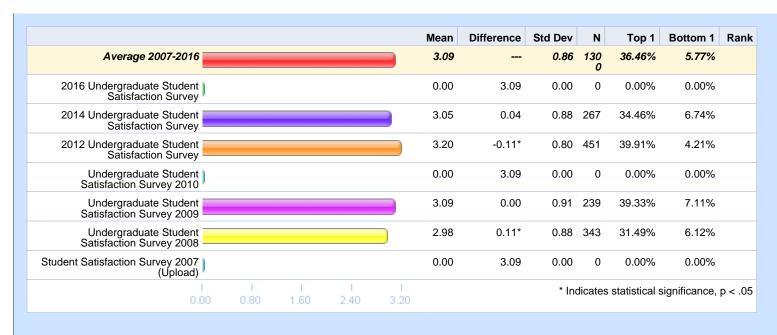

| 49.76% | 42.17% | 50.27%                                               | 47.90%                                               |   |
| Total Respondents              | 5745              | 0                                                    | 836    | 1354   | 1130                                                 | 1071                                                 |   |
|                                |                   |                                                      |        |        |                                                      |                                                      | 1 |

During the past academic year, how often have you visited the following offices? If you have visited the office, please rate your overall experience. - Counseling Services



|                                |                   |                                                      |        |        |       |                     | 1   |
|--------------------------------|-------------------|------------------------------------------------------|--------|--------|-------|---------------------|-----|
|                                | Average 2007-2016 | 2016 Undergraduate<br>Student Satisfaction<br>Survey |        |        |       | Satisfaction Survey | U   |
| Excellent                      | 11.01%            | 0.00%                                                | 11.00% | 13.29% | 0.00% | 10.03%              |     |
| Good                           | 12.70%            | 0.00%                                                | 13.76% | 14.92% | 0.00% | 9.50%