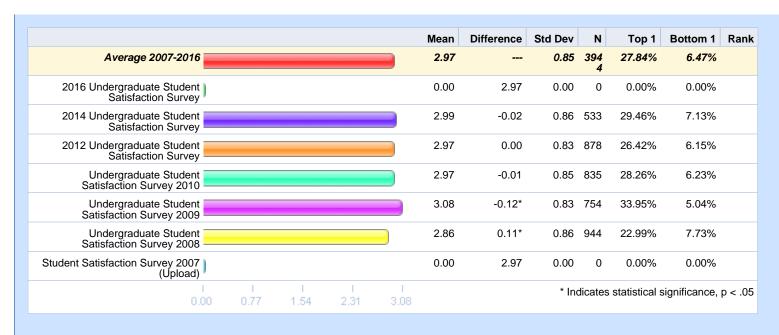

|      | 0.00%                                               | 1.74%                                                |   |
| Poor                                              | 0.72%                 | 0.00%                                                |                       | 0.00%                                 | )   |                    | 0.00%                                 |      | 0.00%                                               | 0.70%                                                |   |

0.00%

0

0.00%

0

89.92%

863

0.00%

0

During the past academic year, how often have you visited the following offices? If you have visited the office, please rate your overall experience. - Financial Aid Office

0.00%

0

89.21%

1937

No opinion / No basis to judge

Total Respondents



|                                |                   |                                                      |        |        |                                                      |                                                      | 1 |
|--------------------------------|-------------------|------------------------------------------------------|--------|--------|------------------------------------------------------|------------------------------------------------------|---|
|                                | Average 2007-2016 | 2016 Undergraduate<br>Student Satisfaction<br>Survey |        |        | Undergraduate Student<br>Satisfaction Survey<br>2010 | Undergraduate Student<br>Satisfaction Survey<br>2009 | U |
| Excellent                      | 18.41%            | 0.00%