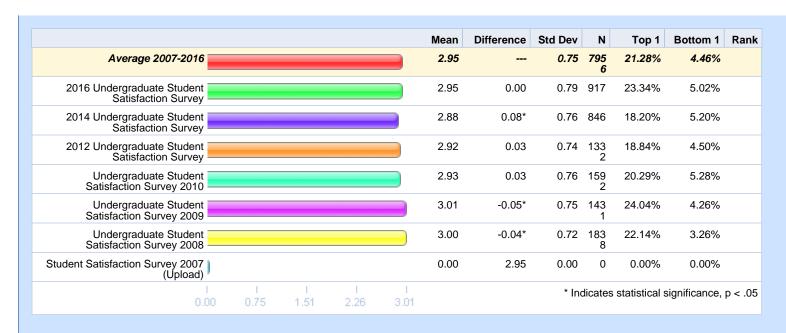

Please rate your level of agreement with the following statements. - When I have questions, it is easy to get answers or the information that I need from Michigan Tech staff members.

|                                                   |           |           |           |           | Mean | Difference | Std Dev | N        | Top 1  | Bottom 1 | Rank |
|---------------------------------------------------|-----------|-----------|-----------|-----------|------|------------|---------|----------|--------|----------|------|
| Average 2007-2016                                 |           |           |           |           | 3.11 |            | 0.75    | 828<br>6 | 30.91% | 3.36%    |      |
| 2016 Undergraduate Student<br>Satisfaction Survey |           |           |           |           | 3.16 | -0.04      | 0.76    | 973      | 34.94% | 3.08%    |      |
| 2014 Undergraduate Student Satisfaction Survey    |           |           |           |           | 3.08 | 0.03       | 0.77    | 890      | 29.55% | 4.27%    |      |
| 2012 Undergraduate Student<br>Satisfaction Survey |           |           |           |           | 3.11 | 0.01       | 0.75    | 137<br>3 | 30.44% | 3.35%    |      |
| Undergraduate Student Satisfaction Survey 2010    |           |           |           |           | 3.09 | 0.02       | 0.75    | 164<br>4 | 29.68% | 3.65%    |      |
| Undergraduate Student<br>Satisfaction Survey 2009 |           |           |           |           | 3.14 | -0.03      | 0.75    | 149<br>5 | 32.51% | 3.41%    |      |
| Undergraduate Student Satisfaction Survey 2008    |           |           |           |           | 3.11 | 0.01       | 0.73    | 191<br>1 | 29.62% | 2.77%    |      |
| Student Satisfaction Survey 2007 (Upload)         |           |           |           |           | 0.00 | 3.11       | 0.00    | 0        | 0.00%  | 0.00%    |      |
| 0.00                                              | 1<br>0.79 | 1<br>1.58 | 1<br>2.37 | 1<br>3.16 |      |            |         |          |        |          |      |