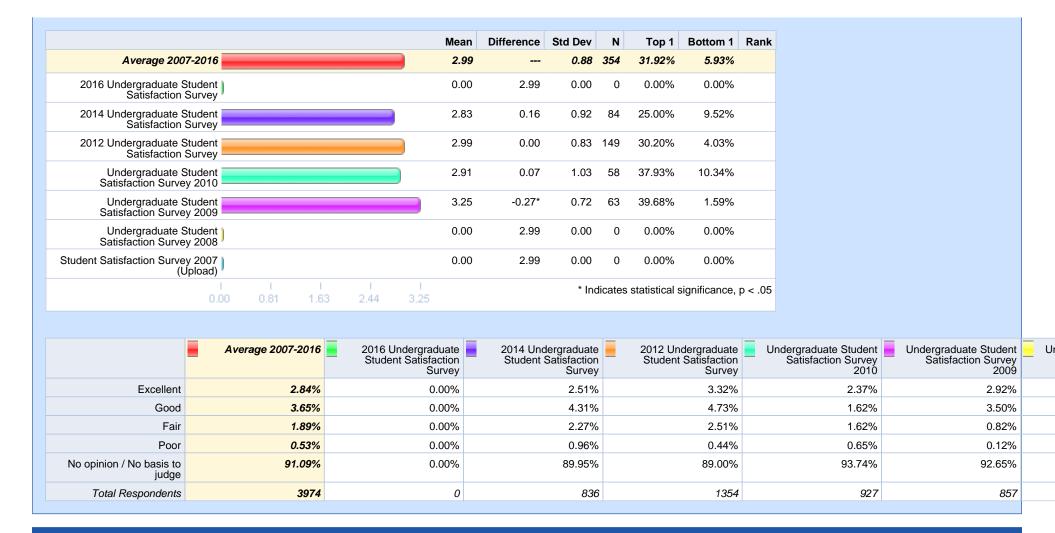

## Please rate your level of agreement with the following statements. - At Michigan Tech it is evident that "students come first." Difference Std Dev Top 1 Bottom 1 Rank Mean Average 2007-2016 2.80 0.79 103 15.75% 7.55% 50 18.59% 9.75% 2016 Undergraduate Student 2.78 0.02 0.86 995 Satisfaction Survey 2014 Undergraduate Student 2.58 0.22\* 0.89 902 13.75% 14.08% Satisfaction Survey 2012 Undergraduate Student 2.85 -0.04 0.82 139 19.23% 7.46% Satisfaction Survey Undergraduate Student Satisfaction Survey 2010 2.77 8.20% 0.03 0.82 165 16.53% 8 Undergraduate Student 2.86 -0.06\*0.77 150 16.83% 6.45% Satisfaction Survey 2009 2.92 Undergraduate Student -0.11\* 0.75 191 18.55% 5.42% Satisfaction Survey 2008 9 Student Satisfaction Survey 2007 2.76 0.04\*0.69 197 8.59% 5.86% (Úpload) \* Indicates statistical significance, p < .05 2.40 2.53 2.79 2.92 Average 2007-2016 2016 Undergraduate 2014 Undergraduate 2012 Undergraduate Undergraduate Student Undergraduate Student U Student Satisfaction Student Satisfaction Student Satisfaction Satisfaction Survey Satisfaction Survey 201Ó 2009 Survey Survey Survey Strongly agree 15.49% 18.23% 13.54% 19.07% 16.11% 16.46% Somewhat agree 55.40% 49.66% 44.21% 53.17% 50.73% 57.32% 20.05% 20.59% 19.57% 22.63% Somewhat disagree 26.86% 17.70% 9.56% 7.40% 8.00% 6.31% Strongly disagree 7.42% 13.86%

1.53%

916

0.78%

1405

2.53%

1701

2.21%

1537

Please rate your level of agreement with the following statements. - I have a sense of belonging at Michigan Tech.

1.63%

10522

1.97%

1015

No opinion / No basis to

Total Respondents

judge