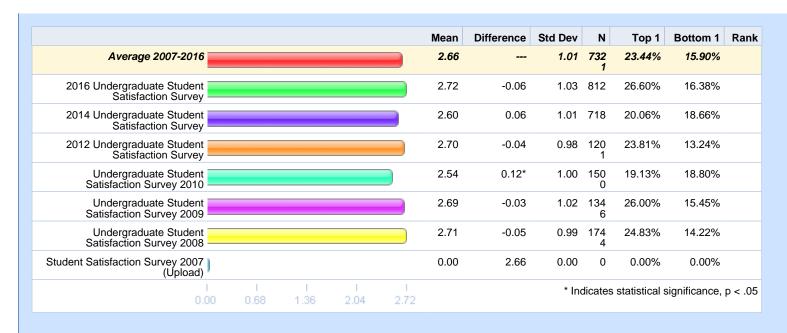

Please rate your level of agreement with the following statements. - Students have a voice in university decisions.

|                                | Average 2007-2016 | 2016 Undergraduate<br>Student Satisfaction<br>Survey | 2014 Undergraduate<br>Student Satisfaction<br>Survey |        | Undergraduate Student<br>Satisfaction Survey<br>2010 | Satisfaction Survey | U |
|--------------------------------|-------------------|------------------------------------------------------|------------------------------------------------------|--------|------------------------------------------------------|---------------------|---|
| Strongly agree                 | 9.42%             | 9.16%                                                | 7.41%                                                | 9.25%  | 9.41%                                                | 10.70%              |   |
| Somewhat agree                 | 45.16%            | 40.20%                                               | 34.29%                                               | 40.10% | 43.76%                                               | 45.63%              |   |
| Somewhat disagree              | 26.68%            | 25.91%                                               | 29.65%                                               | 29.41% | 26.53%                                               | 25.65%              |   |
| Strongly disagree              | 12.69%            | 17.83%                                               | 23.23%                                               | 14.20% | 11.88%                                               | 11.55%              |   |
| No opinion / No basis to judge |                   | 6.90%                                                | 5.42%                                                | 7.03%  | 8.41%                                                | 6.46%               |   |
| Total Respondents              | 10248             | 1015                                                 | 904                                                  | 1394   | 1700                                                 | 1532                |   |
|                                |                   |                                                      |                                                      |        |                                                      |                     |   |