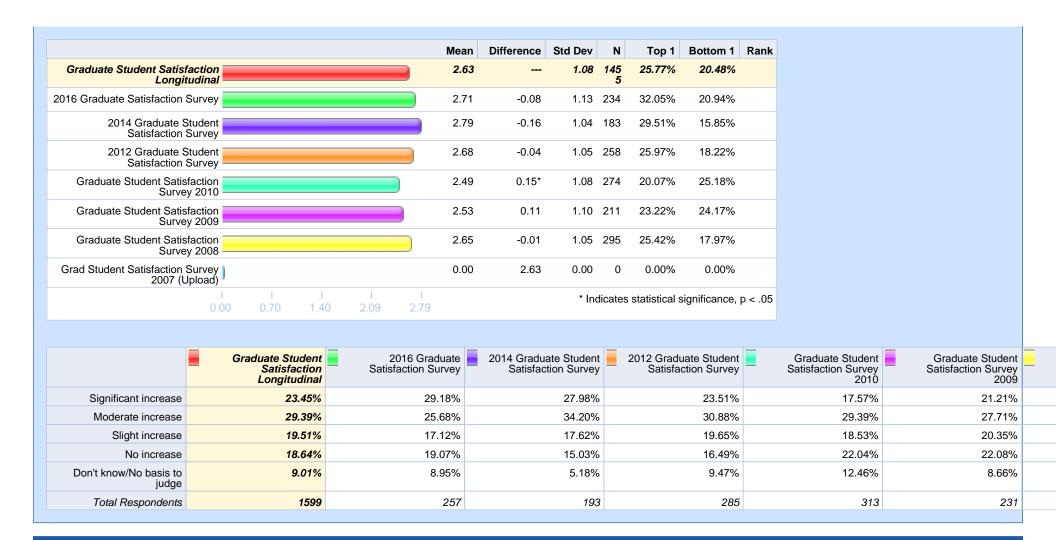

Please rate your level of agreement with the following statements. - There is a commitment to diversity on campus.

Please rate your level of agreement with the following statements. - The campus environment is welcoming to students.