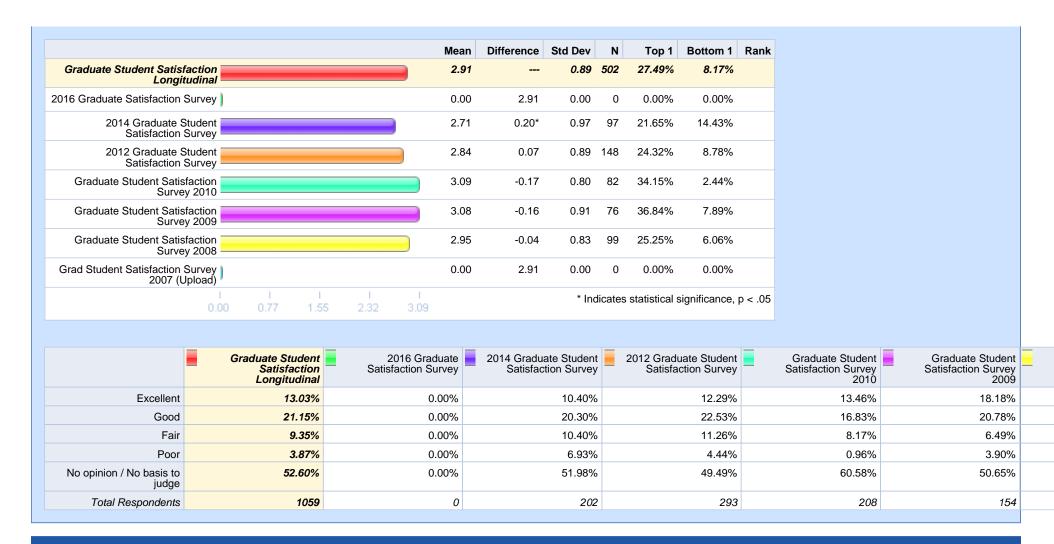

Please rate your level of agreement with the following statements. - There is a commitment to diversity on campus.

Please rate your level of agreement with the following statements. - The campus environment is welcoming to students.