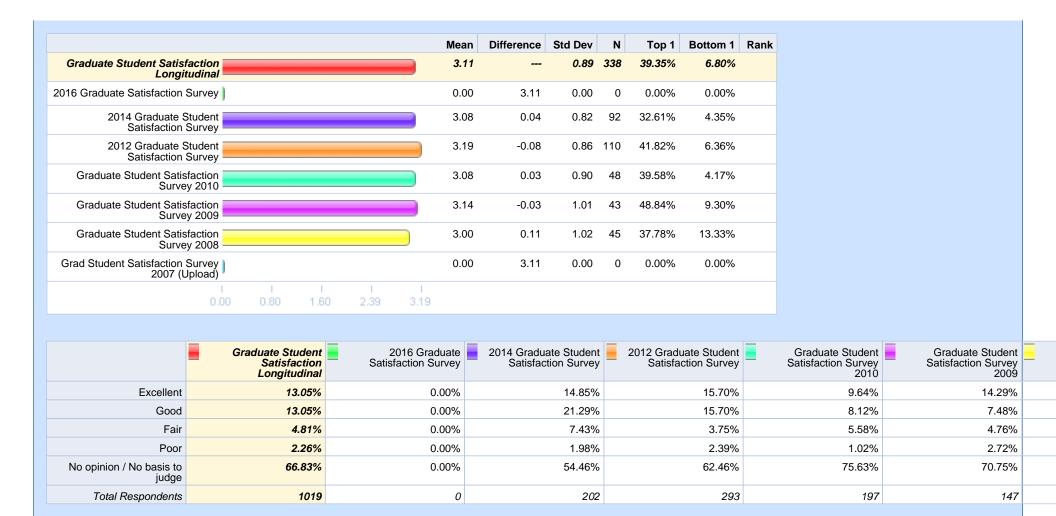

Please rate your level of agreement with the following statements. - I have a sense of belonging at Michigan Tech.

Please rate your level of agreement with the following statements. - Students have a voice in university decisions.