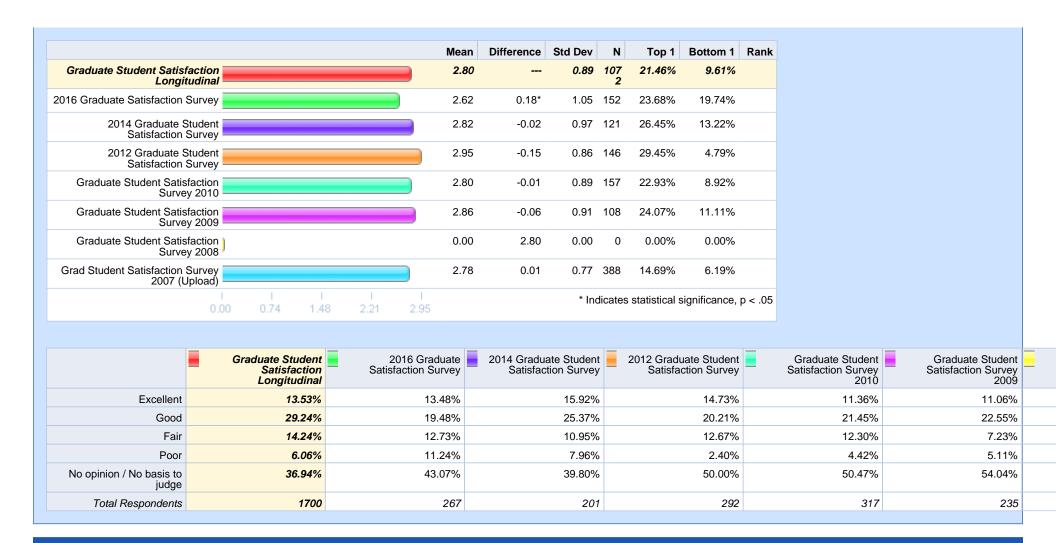

Please rate your level of agreement with the following statements. - I have a sense of belonging at Michigan Tech.

Please rate your level of agreement with the following statements. - Students have a voice in university decisions.