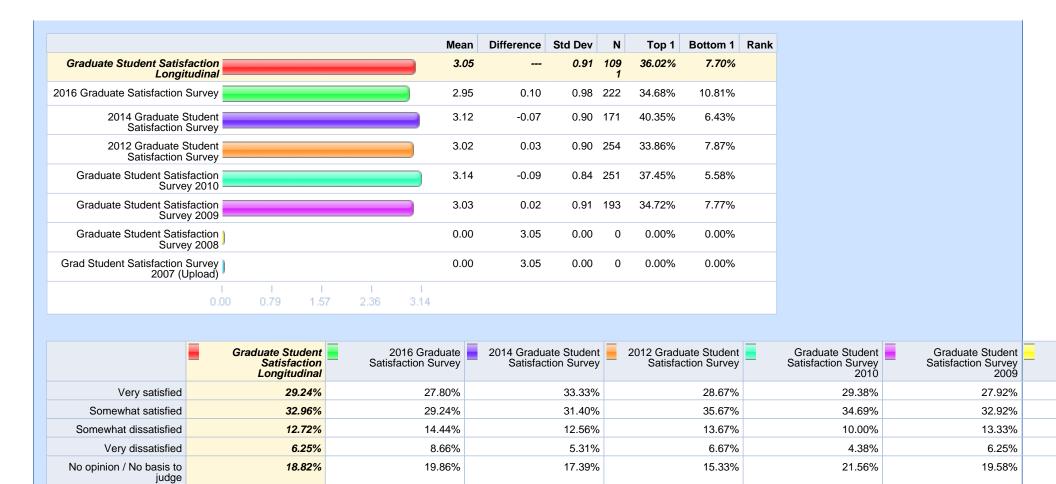

Please rate your level of agreement with the following statements. - I feel safe on campus.

Please rate your level of agreement with the following statements. - The tuition I pay is worth the educational experience I am having at Michigan Tech. (2008)