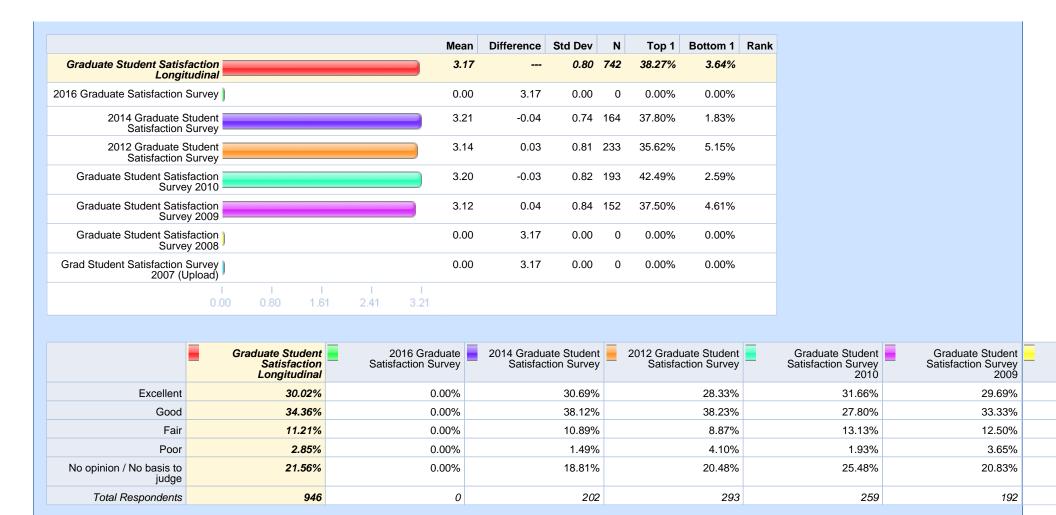

Please rate your level of agreement with the following statements. - I feel safe on campus.

Please rate your level of agreement with the following statements. - The tuition I pay is worth the educational experience I am having at Michigan Tech. (2008)