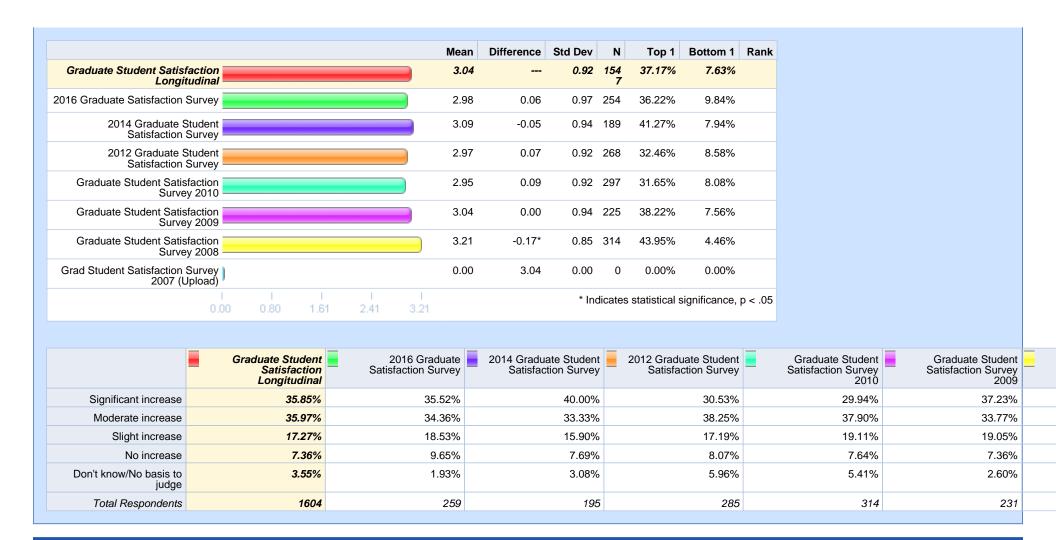

Please rate your level of agreement with the following statements. - I have a sense of belonging at Michigan Tech.

Please rate your level of agreement with the following statements. - Students have a voice in university decisions.