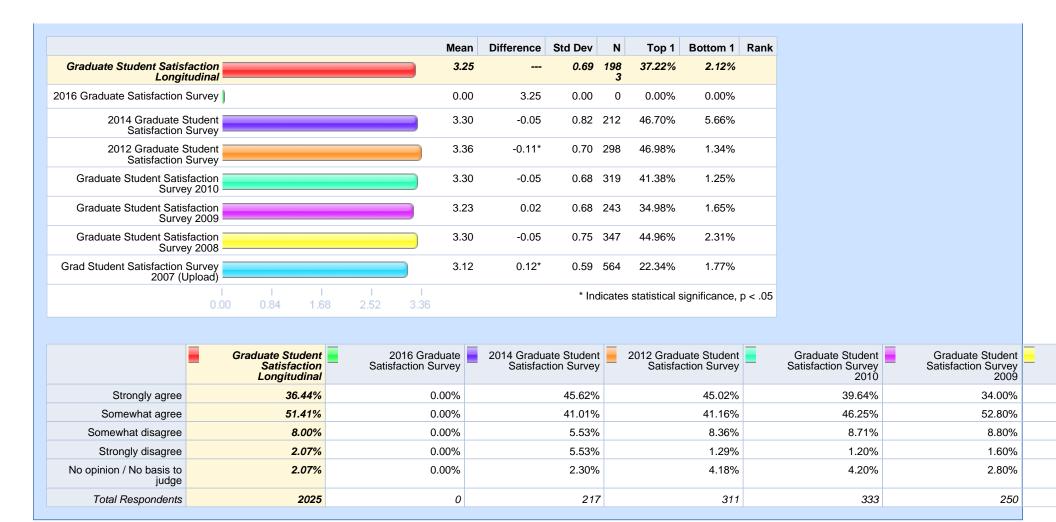

Please rate your level of agreement with the following statements. - I have a sense of belonging at Michigan Tech.

Please rate your level of agreement with the following statements. - Students have a voice in university decisions.