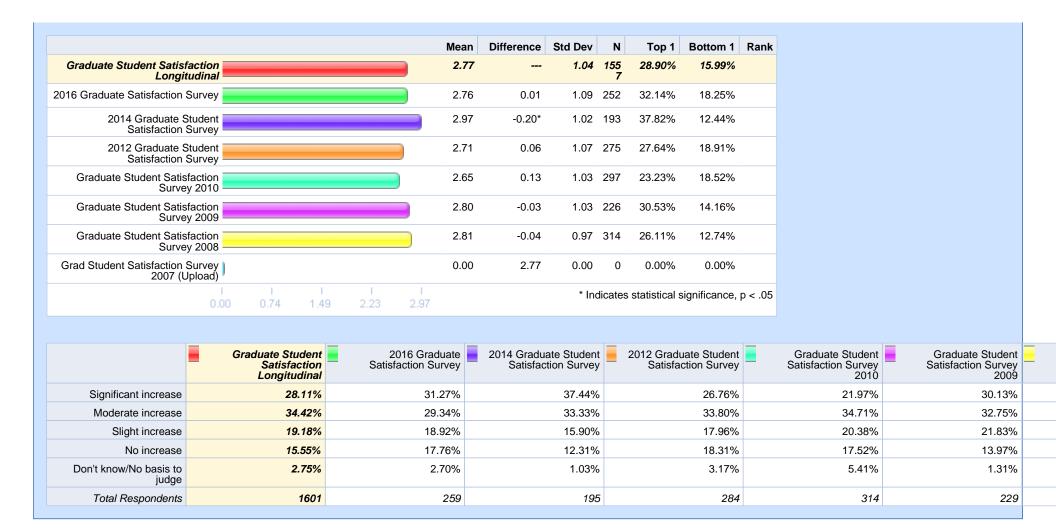

Please rate your level of agreement with the following statements. - I have a sense of belonging at Michigan Tech.

Please rate your level of agreement with the following statements. - Students have a voice in university decisions.