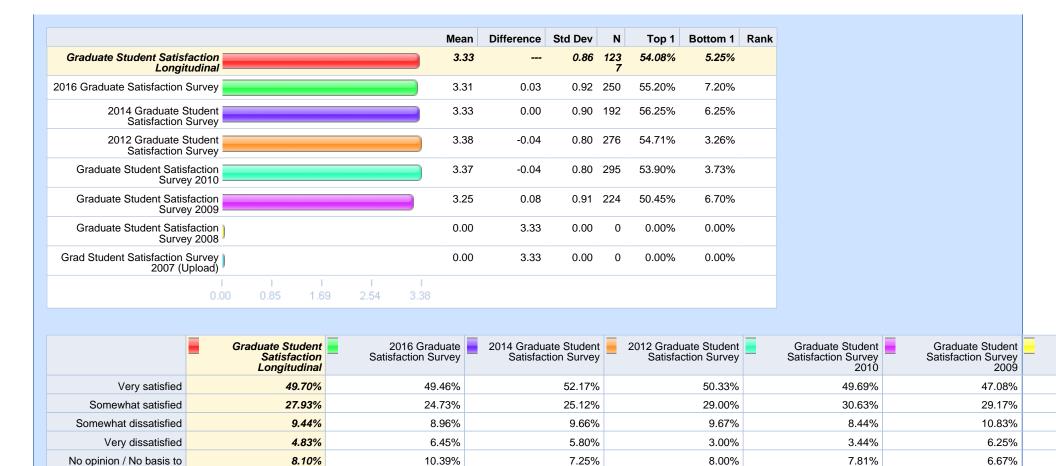

Please rate your level of agreement with the following statements. - There is a commitment to diversity on campus.

Please rate your level of agreement with the following statements. - The campus environment is welcoming to students.