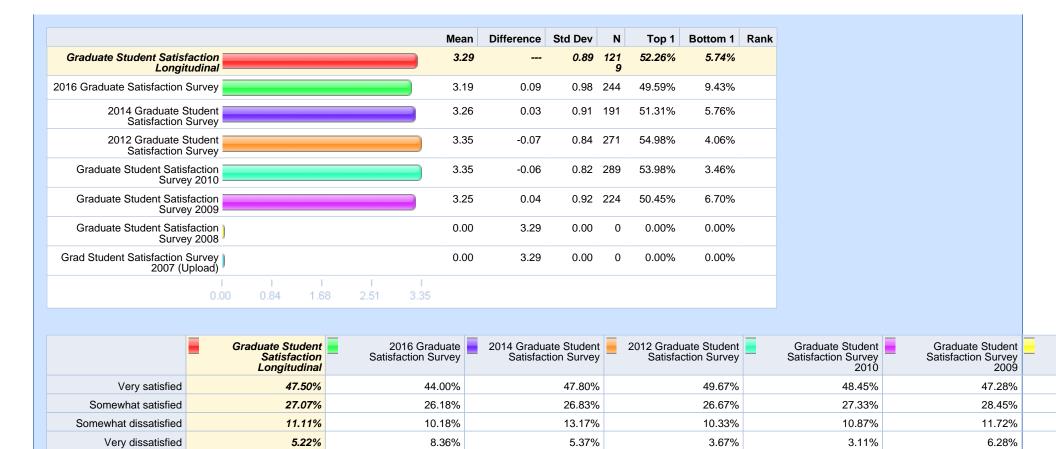

Please rate your level of agreement with the following statements. - I feel safe on campus.

Please rate your level of agreement with the following statements. - The tuition I pay is worth the educational experience I am having at Michigan Tech. (2008)