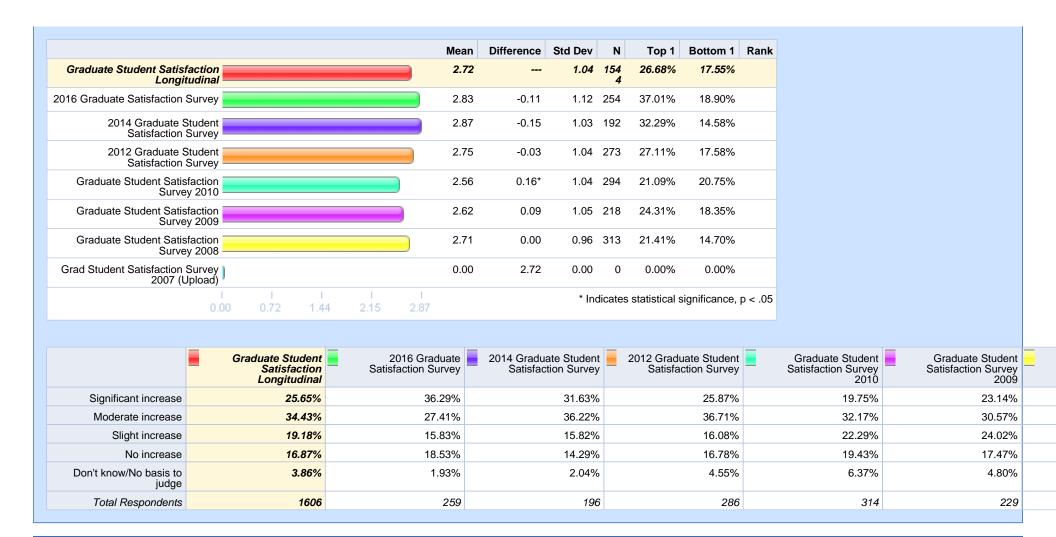

Please rate your level of agreement with the following statements. - I have a sense of belonging at Michigan Tech.

Please rate your level of agreement with the following statements. - Students have a voice in university decisions.