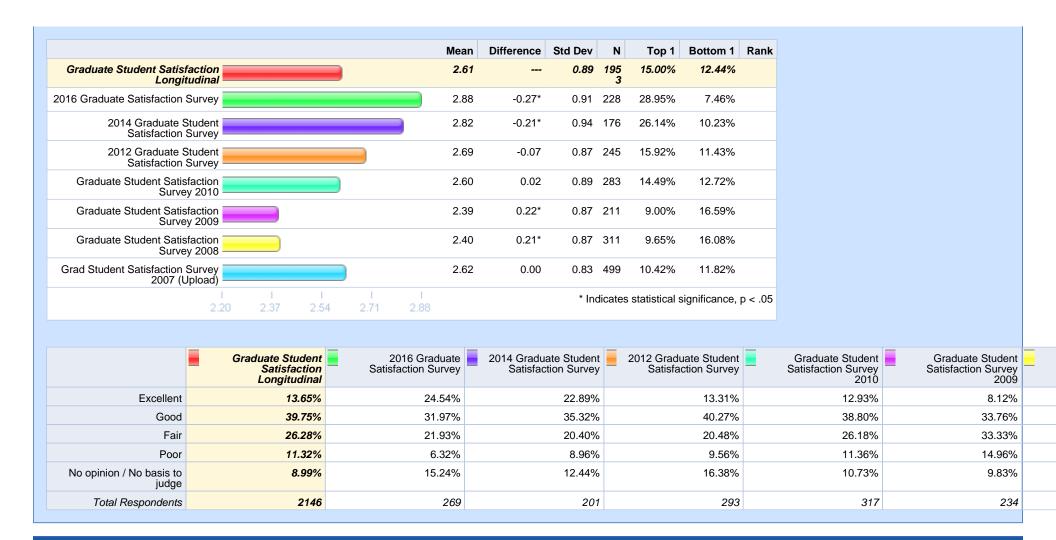

| 5.11%                                       |
| No opinion / No basis to judge         | 56.50%                                     | 74.25%                               |                          | 68.66%                     |     |        | 69.07%                       |      | 65.09%                                    | 65.11%                                      |
| Total Respondents                      | 2007                                       | 268                                  |                          | 201                        |     |        | 291                          |      | 318                                       | 23                                          |

Please rate the quality of the following at Michigan Tech: - Memorial Union



Please rate the quality of the following at Michigan Tech: - Student Development Complex



Please rate the quality of the following at Michigan Tech: - Arts and cultural programs on campus



Please rate the quality of the following at Michigan Tech: - On-campus living conditions in the residence halls or apartments



Please rate the quality of the following at Michigan Tech: - Living conditions in off-campus housing

|                                                |                                            | Mean                                 | Difference             | Std Dev                     | N   | Top 1  | Bottom 1                     | Rank |                                           |                                              |
|---------------------------------------