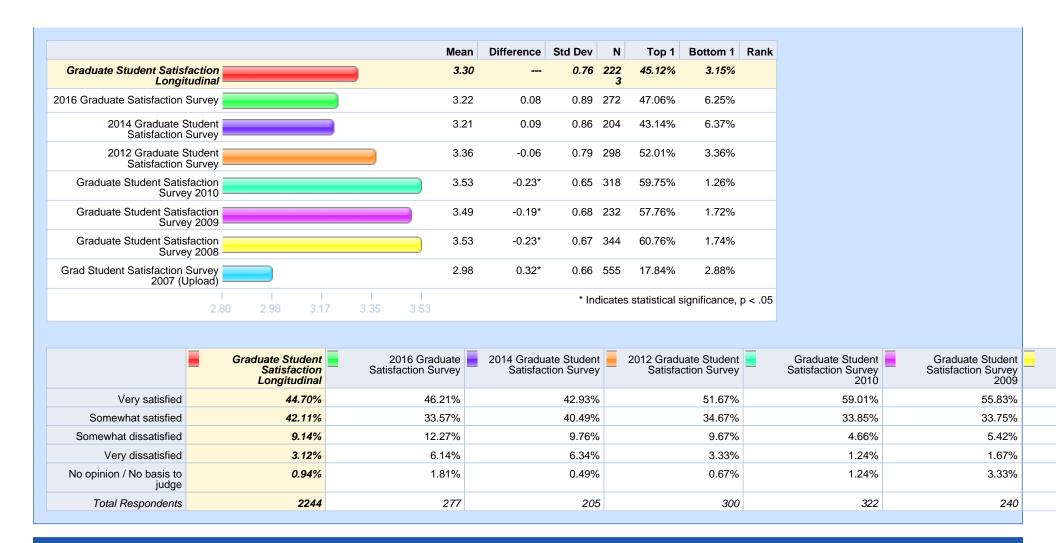

Please rate your level of agreement with the following statements. - I have a sense of belonging at Michigan Tech.

Please rate your level of agreement with the following statements. - Students have a voice in university decisions.