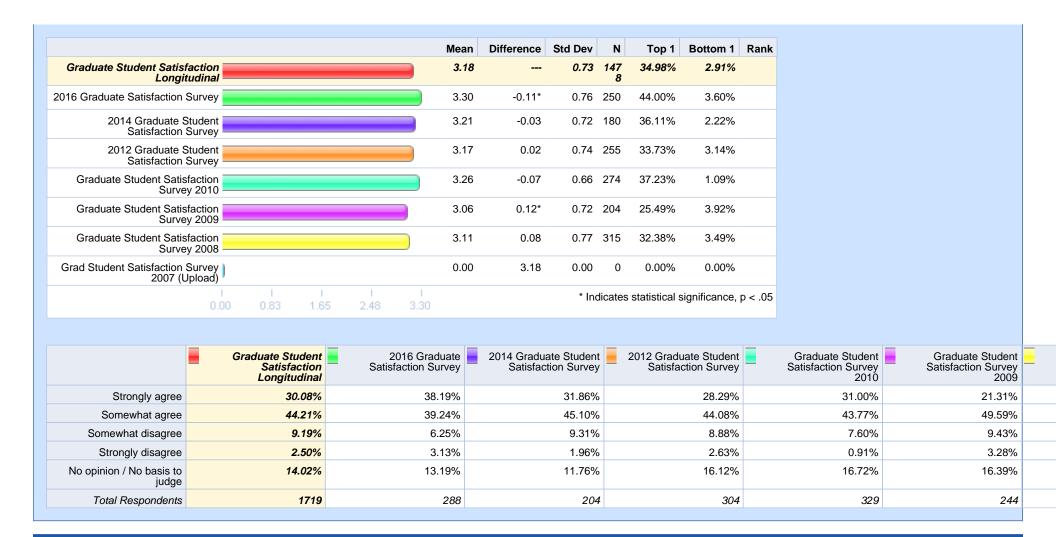

Please rate your level of agreement with the following statements. - There is a commitment to diversity on campus.

Please rate your level of agreement with the following statements. - The campus environment is welcoming to students.