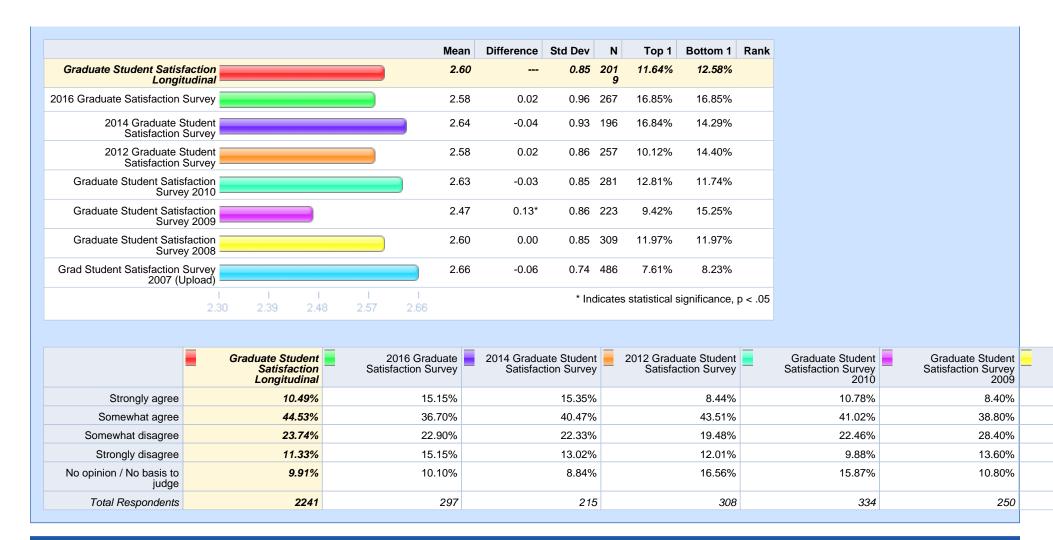

| 11.45%              | 8.29%  | 9.00%  | 7.74%  | 8.00%               |   |
| No opinion / No basis to judge | 3.40%                                            | 3.70%               | 6.45%  | 2.89%  | 5.36%  | 4.40%               |   |
| Total Respondents              | 2295                                             | 297                 | 217    | 311    | 336    | 250                 |   |
|                                |                                                  |                     |        |        |        |                     | 4 |

Please rate your level of agreement with the following statements. - I have a sense of belonging at Michigan Tech.



Please rate your level of agreement with the following statements. - Students have a voice in university decisions.



Please rate your level of agreement with the following statements. - There is a commitment to diversity on campus.



Please rate your level of agreement with the following statements. - The campus environment is welcoming to students.



Please rate your level of agreement with the following statements. - I feel safe on campus.



Please rate your level of agreement with the following statements. - The tuition I pay is worth the educational experience I am having at Michigan Tech. (2008)

|                                         |               |                           |                   | Mean | Difference  | Std Dev     | N      | Top 1           | Bottom 1                   | Rank    |                             |         |                  |
|----------------------------------