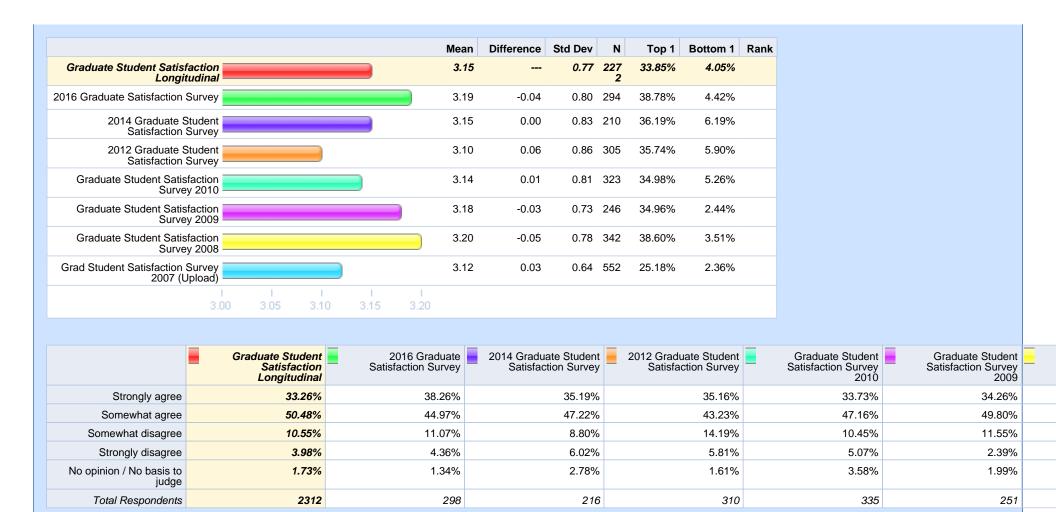

## Please rate your level of agreement with the following statements. - At Michigan Tech it is evident that "students come first."

|                                                | М                       | lean | Difference | Std Dev | N        | Top 1  | Bottom 1 | Rank |
|------------------------------------------------|-------------------------|------|------------|---------|----------|--------|----------|------|
| Graduate Student Satisfaction Longitudinal     |                         | 2.82 |            | 0.83    | 221<br>7 | 18.45% | 8.43%    |      |
| 2016 Graduate Satisfaction Survey              |                         | 2.81 | 0.01       | 0.92    | 286      | 22.38% | 11.89%   |      |
| 2014 Graduate Student<br>Satisfaction Survey   |                         | 2.86 | -0.03      | 0.88    | 203      | 23.65% | 8.87%    |      |
| 2012 Graduate Student<br>Satisfaction Survey   |                         | 2.82 | 0.01       | 0.85    | 302      | 18.87% | 9.27%    |      |
| Graduate Student Satisfaction<br>Survey 2010   |                         | 2.80 | 0.02       | 0.83    | 318      | 18.24% | 8.18%    |      |
| Graduate Student Satisfaction<br>Survey 2009   |                         | 2.80 | 0.02       | 0.82    | 239      | 17.15% | 8.37%    |      |
| Graduate Student Satisfaction<br>Survey 2008   | 2                       | 2.82 | 0.00       | 0.86    | 335      | 19.70% | 9.55%    |      |
| Grad Student Satisfaction Survey 2007 (Upload) |                         | 2.85 | -0.02      | 0.72    | 534      | 14.04% | 5.43%    |      |
| 1 1<br>2.60 2.67                               | 1 1 1<br>2.73 2.80 2.86 |      |            |         |          |        |          |      |

|                                |                                                  |                     |        |        |        |                     | 4 |
|--------------------------------|--------------------------------------------------|---------------------|--------|--------|--------|---------------------|---|
|                                | Graduate Student<br>Satisfaction<br>Longitudinal | Satisfaction Survey |        |        |        | Satisfaction Survey | _ |
| Strongly agree                 | 17.82%                                           | 21.55%              | 22.12% | 18.33% | 17.26% | 16.40%              |   |
| Somewhat agree                 | 52.11%                                           | 46.46%              | 44.24% | 51.77% | 49.11% | 51.60%              |   |
| Somewhat disagree              | 18.52%                                           | 16.84%              | 18.89% | 18.01% | 20.54% | 19.60%              |   |
| Strongly disagree              | 8.15%                                            | 11.45%              | 8.29%  | 9.00%  | 7.74%  | 8.00%               |   |
| No opinion / No basis to judge | 3.40%                                            | 3.70%               | 6.45%  | 2.89%  | 5.36%  | 4.40%               |   |
| Total Respondents              | 2295                                             | 297                 | 217    | 311    | 336    | 250                 |   |
|                                |                                                  |                     |        |        |        |                     | 4 |