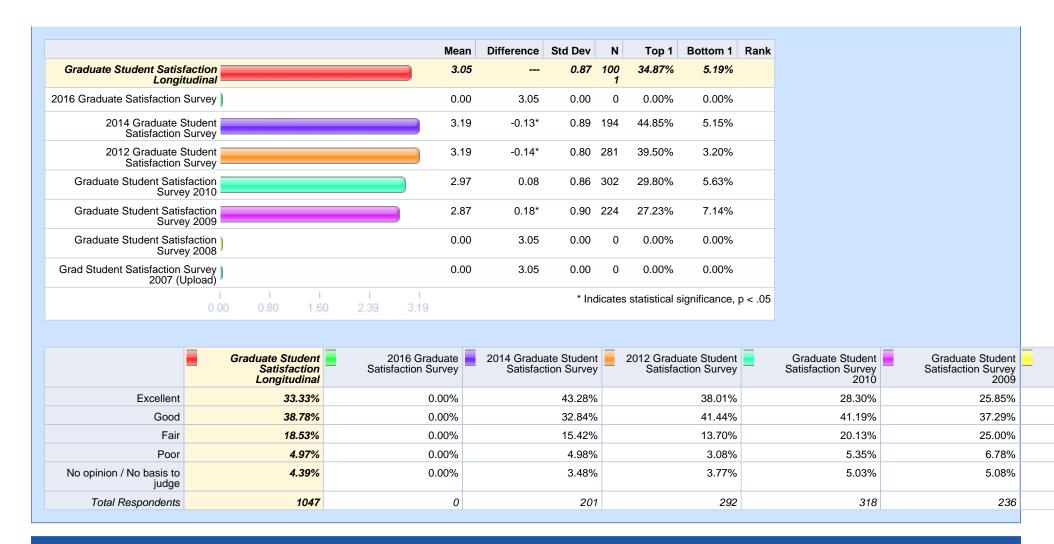

|                                         |               |                           |                   | Mean | Difference  | Std Dev     | N      | Top 1           | Bottom 1                   | Rank    |                             |         |                  |
|-----------------------------------------|---------------|---------------------------|-------------------|------|-------------|-------------|--------|-----------------|----------------------------|---------|-----------------------------|---------|------------------|
| Graduate Student Satisfa<br>Longitu     |               |                           |                   | 3.01 |             | 0.83        | 820    | 29.02%          | 5.49%                      |         |                             |         |                  |
| 016 Graduate Satisfaction S             | Survey        |                           |                   | 0.00 | 3.01        | 0.00        | 0      | 0.00%           | 0.00%                      |         |                             |         |                  |
| 2014 Graduate St<br>Satisfaction S      |               |                           |                   | 0.00 | 3.01        | 0.00        | 0      | 0.00%           | 0.00%                      |         |                             |         |                  |
| 2012 Graduate St<br>Satisfaction S      | tudent        |                           |                   | 0.00 | 3.01        | 0.00        | 0      | 0.00%           | 0.00%                      |         |                             |         |                  |
| Graduate Student Satisfi<br>Survey      |               |                           |                   | 0.00 | 3.01        | 0.00        | 0      | 0.00%           | 0.00%                      |         |                             |         |                  |
| Graduate Student Satisfi<br>Survey      | action        |                           |                   | 0.00 | 3.01        | 0.00        | 0      | 0.00%           | 0.00%                      |         |                             |         |                  |
| Graduate Student Satisfi<br>Survey      | action        |                           |                   | 3.26 | -0.25*      | 0.81        | 312    | 44.55%          | 4.17%                      |         |                             |         |                  |
| Grad Student Satisfaction S<br>2007 (Up | Survey oload) |                           |                   | 2.85 | 0.16*       | 0.80        | 508    | 19.49%          | 6.30%                      |         |                             |         |                  |
|                                         | 0.00 0.0      | I I<br>32 1.63            | 1 1<br>2.45 3.26  |      |             | * Ind       | dicate | s statistical s | significance, <sub>l</sub> | o < .05 |                             |         |                  |
|                                         |               | te Student                | 2016 Gradua       |      | 2014 Gradus | ate Studen  | t      | 2012 Gradu      | uate Student               |         | Graduate Student            | Grad    | uate Stude       |
|                                         |               | atisfaction<br>ngitudinal | Satisfaction Surv | еу   | Salisiac    | tion Survey | /      | Salisia         | ction Survey               |         | Satisfaction Survey<br>2010 | Salisia | ction Surv<br>20 |
| Strongly agree                          |               | 27.74%                    | 0.00              | 0%   |             | 0.00%       | ò      |                 | 0.00%                      |         | 0.00%                       |         | 0.00             |
| Somewhat agree                          |               | 45.92%                    | 0.00              | )%   |             | 0.00%       | 5      |                 | 0.00%                      |         | 0.00%                       |         | 0.00             |
| Somewhat disagree                       |               | 16.67%                    | 0.00              | )%   |             | 0.00%       | 5      |                 | 0.00%                      |         | 0.00%                       |         | 0.00             |
| Strongly disagree                       |               | 5.24%                     | 0.00              | )%   |             | 0.00%       | ,<br>5 |                 | 0.00%                      |         | 0.00%                       |         | 0.00             |
| No opinion / No basis to judge          |               | 4.43%                     | 0.00              | )%   |             | 0.00%       | Ď      |                 | 0.00%                      |         | 0.00%                       |         | 0.00             |
|                                         |               |                           |                   | 1    |             |             | 1      |                 |                            |         |                             |         |                  |