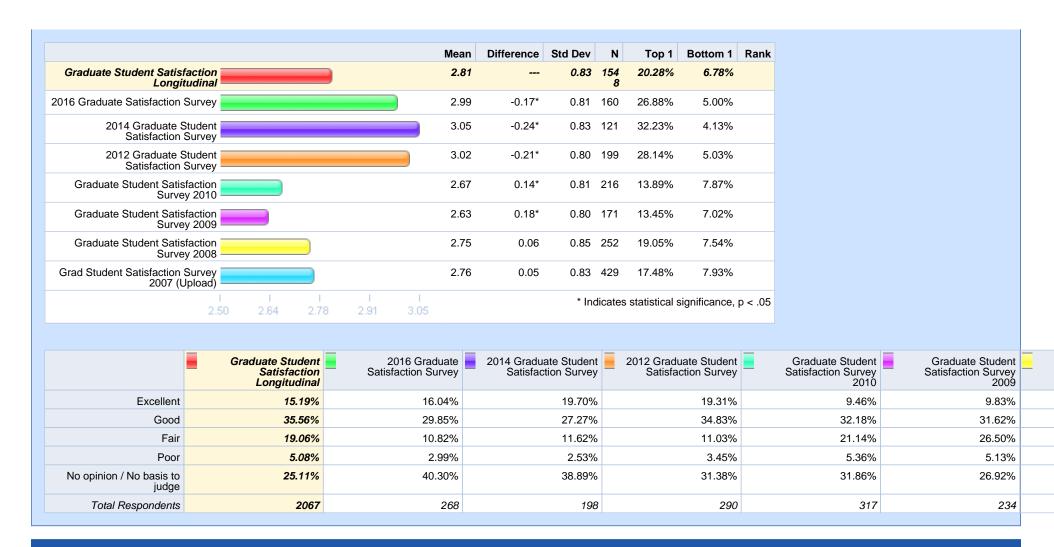

Please rate your level of agreement with the following statements. - I have a sense of belonging at Michigan Tech.

Please rate your level of agreement with the following statements. - Students have a voice in university decisions.