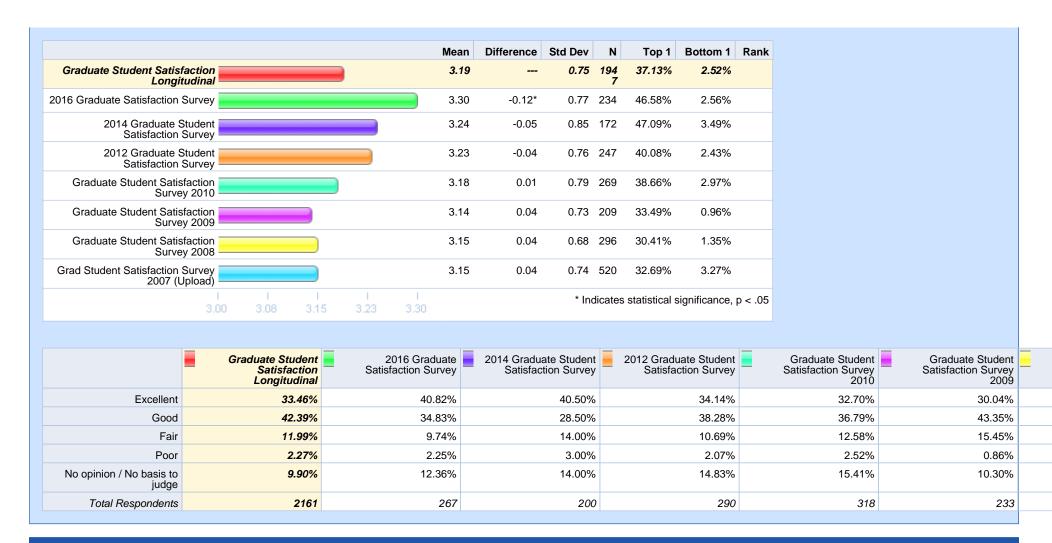

## Please rate your level of agreement with the following statements. - At Michigan Tech it is evident that "students come first."

|                                                | М                       | lean | Difference | Std Dev | N        | Top 1  | Bottom 1 | Rank |
|------------------------------------------------|-------------------------|------|------------|---------|----------|--------|----------|------|
| Graduate Student Satisfaction Longitudinal     |                         | 2.82 |            | 0.83    | 221<br>7 | 18.45% | 8.43%    |      |
| 2016 Graduate Satisfaction Survey              |                         | 2.81 | 0.01       | 0.92    | 286      | 22.38% | 11.89%   |      |
| 2014 Graduate Student<br>Satisfaction Survey   |                         | 2.86 | -0.03      | 0.88    | 203      | 23.65% | 8.87%    |      |
| 2012 Graduate Student<br>Satisfaction Survey   |                         | 2.82 | 0.01       | 0.85    | 302      | 18.87% | 9.27%    |      |
| Graduate Student Satisfaction<br>Survey 2010   |                         | 2.80 | 0.02       | 0.83    | 318      | 18.24% | 8.18%    |      |
| Graduate Student Satisfaction<br>Survey 2009   |                         | 2.80 | 0.02       | 0.82    | 239      | 17.15% | 8.37%    |      |
| Graduate Student Satisfaction<br>Survey 2008   | 2                       | 2.82 | 0.00       | 0.86    | 335      | 19.70% | 9.55%    |      |
| Grad Student Satisfaction Survey 2007 (Upload) |                         | 2.85 | -0.02      | 0.72    | 534      | 14.04% | 5.43%    |      |
| 1 1<br>2.60 2.67                               | 1 1 1<br>2.73 2.80 2.86 |      |            |         |          |        |          |      |

|                                |                                                  |                     |        |        |        |                     | 4 |
|--------------------------------|--------------------------------------------------|---------------------|--------|--------|--------|---------------------|---|
|                                | Graduate Student<br>Satisfaction<br>Longitudinal | Satisfaction Survey |        |        |        | Satisfaction Survey | _ |
| Strongly agree                 | 17.82%                                           | 21.55%              | 22.12% | 18.33% | 17.26% | 16.40%              |   |
| Somewhat agree                 | 52.11%                                           | 46.46%              | 44.24% | 51.77% | 49.11% | 51.60%              |   |
| Somewhat disagree              | 18.52%                                           | 16.84%              | 18.89% | 18.01% | 20.54% | 19.60%              |   |
| Strongly disagree              | 8.15%                                            | 11.45%              | 8.29%  | 9.00%  | 7.74%  | 8.00%               |   |
| No opinion / No basis to judge | 3.40%                                            | 3.70%               | 6.45%  | 2.89%  | 5.36%  | 4.40%               |   |
| Total Respondents              | 2295                                             | 297                 | 217    | 311    | 336    | 250                 |   |
|                                |                                                  |                     |        |        |        |                     | 4 |