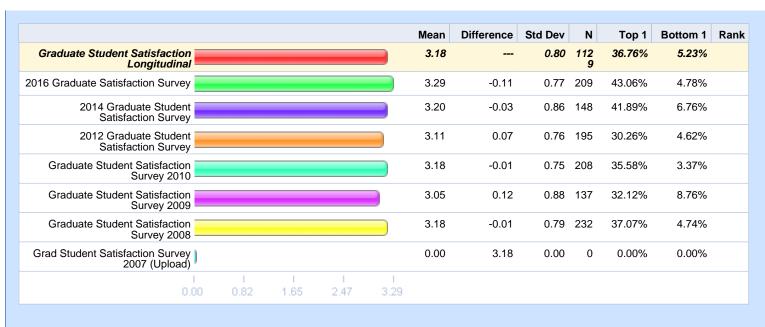

Please rate your level of agreement with the following statements. - I feel safe on campus.

Please rate your level of agreement with the following statements. - The tuition I pay is worth the educational experience I am having at Michigan Tech. (2008)