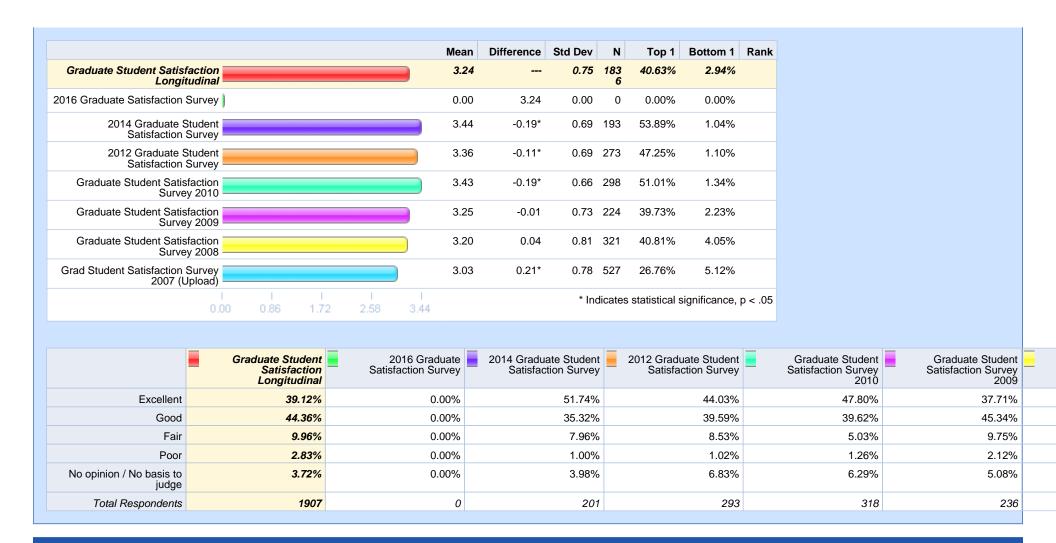

## Please rate your level of agreement with the following statements. - At Michigan Tech it is evident that "students come first."

|                                                | М                       | lean | Difference | Std Dev | N        | Top 1  | Bottom 1 | Rank |
|------------------------------------------------|-------------------------|------|------------|---------|----------|--------|----------|------|
| Graduate Student Satisfaction Longitudinal     |                         | 2.82 |            | 0.83    | 221<br>7 | 18.45% | 8.43%    |      |
| 2016 Graduate Satisfaction Survey              |                         | 2.81 | 0.01       | 0.92    | 286      | 22.38% | 11.89%   |      |
| 2014 Graduate Student<br>Satisfaction Survey   |                         | 2.86 | -0.03      | 0.88    | 203      | 23.65% | 8.87%    |      |
| 2012 Graduate Student<br>Satisfaction Survey   |                         | 2.82 | 0.01       | 0.85    | 302      | 18.87% | 9.27%    |      |
| Graduate Student Satisfaction<br>Survey 2010   |                         | 2.80 | 0.02       | 0.83    | 318      | 18.24% | 8.18%    |      |
| Graduate Student Satisfaction<br>Survey 2009   |                         | 2.80 | 0.02       | 0.82    | 239      | 17.15% | 8.37%    |      |
| Graduate Student Satisfaction<br>Survey 2008   | 2                       | 2.82 | 0.00       | 0.86    | 335      | 19.70% | 9.55%    |      |
| Grad Student Satisfaction Survey 2007 (Upload) |                         | 2.85 | -0.02      | 0.72    | 534      | 14.04% | 5.43%    |      |
| 1 1<br>2.60 2.67                               | 1 1 1<br>2.73 2.80 2.86 |      |            |         |          |        |          |      |

|                                |                                                  |                     |        |        |        |                     | 4 |
|--------------------------------|--------------------------------------------------|---------------------|--------|--------|--------|---------------------|---|
|                                | Graduate Student<br>Satisfaction<br>Longitudinal | Satisfaction Survey |        |        |        | Satisfaction Survey | _ |
| Strongly agree                 | 17.82%                                           | 21.55%              | 22.12% | 18.33% | 17.26% | 16.40%              |   |
| Somewhat agree                 | 52.11%                                           | 46.46%              | 44.24% | 51.77% | 49.11% | 51.60%              |   |
| Somewhat disagree              | 18.52%                                           | 16.84%              | 18.89% | 18.01% | 20.54% | 19.60%              |   |
| Strongly disagree              | 8.15%                                            | 11.45%              | 8.29%  | 9.00%  | 7.74%  | 8.00%               |   |
| No opinion / No basis to judge | 3.40%                                            | 3.70%               | 6.45%  | 2.89%  | 5.36%  | 4.40%               |   |
| Total Respondents              | 2295                                             | 297                 | 217    | 311    | 336    | 250                 |   |
|                                |                                                  |                     |        |        |        |                     | 4 |