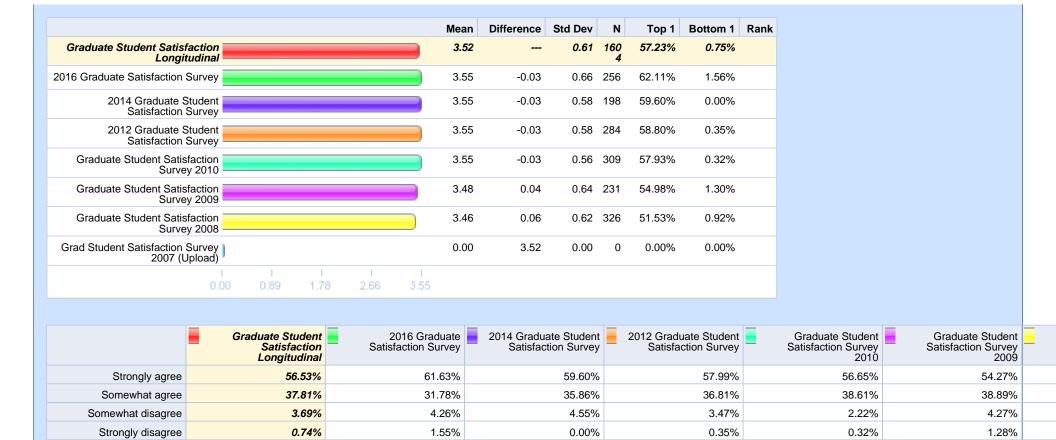

| 5.58%                                        |
| Poor                                      | 1.22%                                            | 1.49%                                |                        | 0.51%                     | o      |        | 1.37%                        |      | 0.95%                                     | 1.72%                                        |

65.99%

197

66.21%

293

71.52%

316

73.82%

233

Please rate the quality of the following at Michigan Tech: - Gates Tennis Center

69.63%

1307

70.15%

268

No opinion / No basis to judge



In thinking overall about staff that you have come into contact with at Michigan Tech, please indicate your level of agreement with the following. - Staff members are professional.



0.00%

198

1.39%

288

2.22%

316

1.28%

234

In thinking overall about staff that you have come into contact with at Michigan Tech, please indicate your level of agreement with the following. - Staff members express a willingness to help.

0.78%

258

No opinion / No basis to

Total Respondents

judge

1.23%

1624

| Mean   Difference   Std Dev   N   Top 1   Bottom 1   Rank