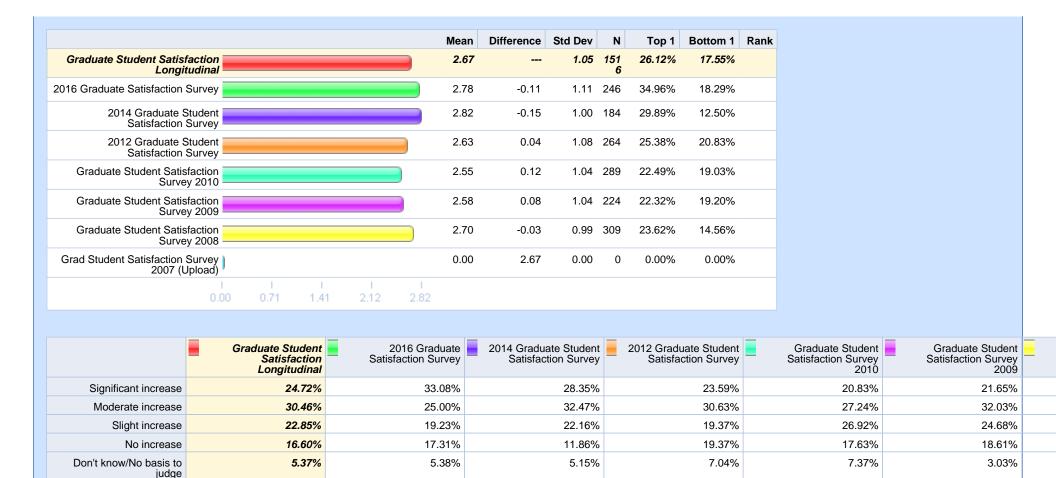

Please rate your level of agreement with the following statements. - I feel safe on campus.

Please rate your level of agreement with the following statements. - The tuition I pay is worth the educational experience I am having at Michigan Tech. (2008)