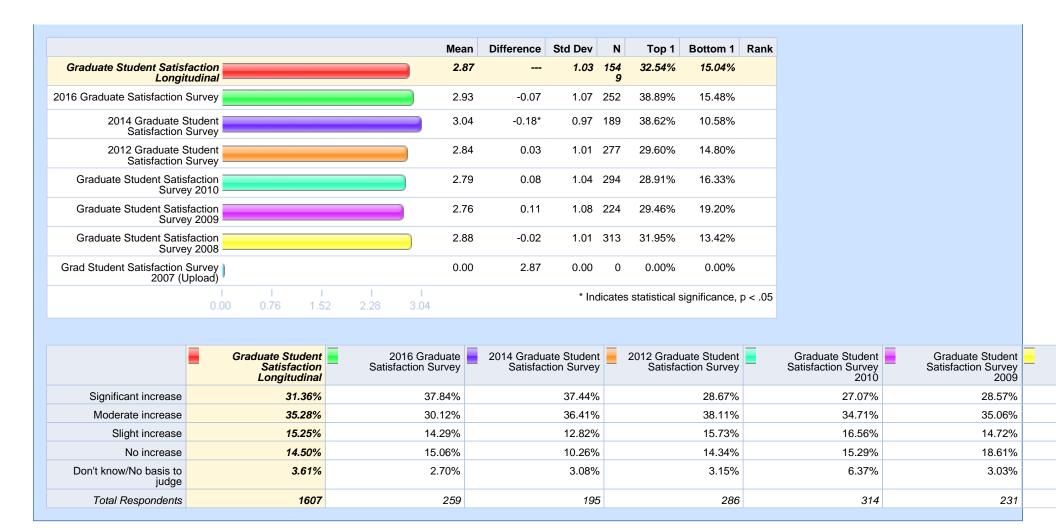

%                                        | 0.00%                                           | 0.00                                      |
| Total Respondents              | 96                                         | 0                                    | 0                                            | 0                                            | 0                                               |                                           |

Since enrolling at Michigan Tech, do you feel that your skills and abilities in the following areas have increased? - Ability to conceive of and carry out a research project



Since enrolling at Michigan Tech, do you feel that your skills and abilities in the following areas have increased? - Ability to interact with people who are different from you



Since enrolling at Michigan Tech, do you feel that your skills and abilities in the following areas have increased? - Ability to think critically about a problem or issue



194

284

314

230

Since enrolling at Michigan Tech, do you feel that your skills and abilities in the following areas have increased? - Ability to work in a group or team

260

1604

judge



Since enrolling at Michigan Tech, do you feel that your skills and abilities in the following areas have increased? - Ability to work independently



Since enrolling at Michigan Tech, do you feel that your skills and abilities in the following areas have increased? - Civic engagement



Since enrolling at Michigan Tech, do you feel that your skills and abilities in the following areas have increased? - Clarified personal valu