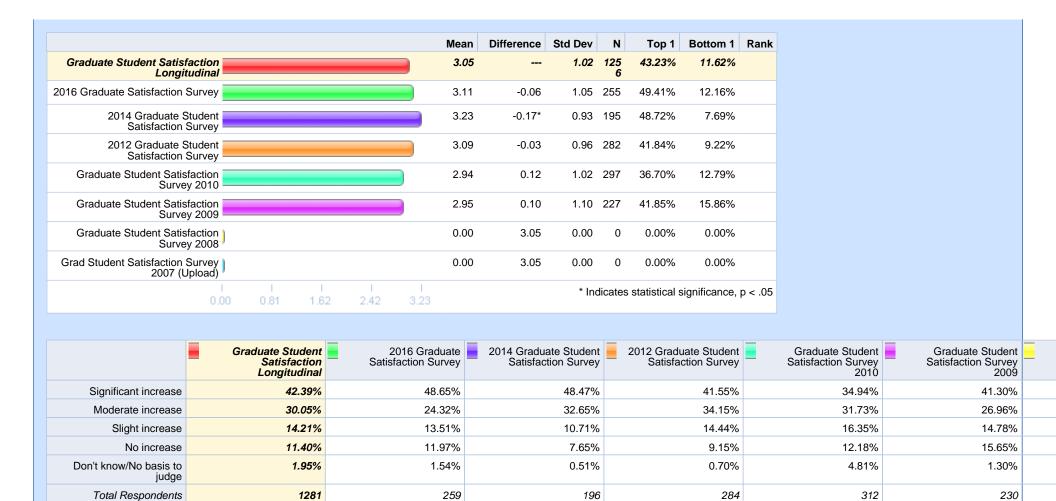

Please rate your level of agreement with the following statements. - There is a commitment to diversity on campus.

Please rate your level of agreement with the following statements. - The campus environment is welcoming to students.