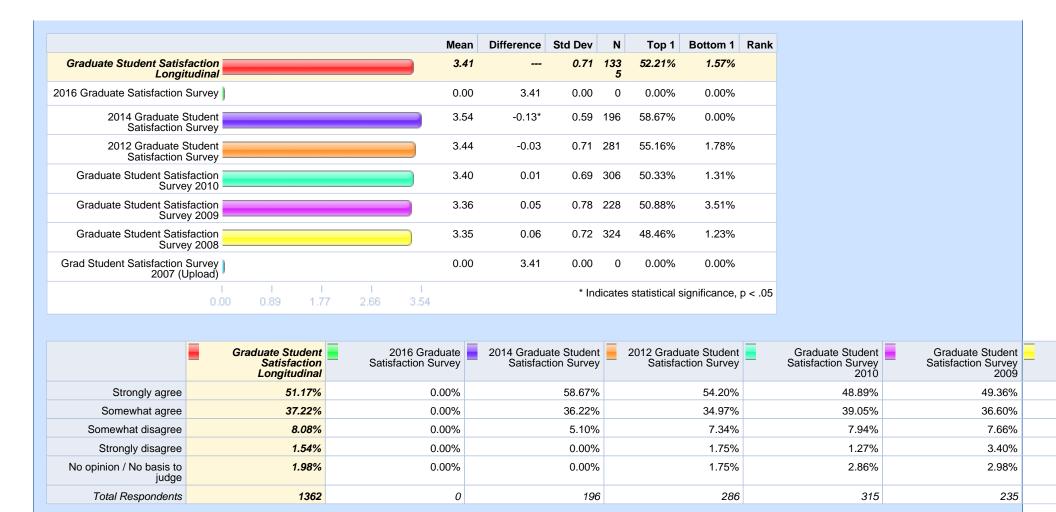

## Please rate your level of agreement with the following statements. - At Michigan Tech it is evident that "students come first."

|                                                | М                       | lean | Difference | Std Dev | N        | Top 1  | Bottom 1 | Rank |
|------------------------------------------------|-------------------------|------|------------|---------|----------|--------|----------|------|
| Graduate Student Satisfaction Longitudinal     |                         | 2.82 |            | 0.83    | 221<br>7 | 18.45% | 8.43%    |      |
| 2016 Graduate Satisfaction Survey              |                         | 2.81 | 0.01       | 0.92    | 286      | 22.38% | 11.89%   |      |
| 2014 Graduate Student<br>Satisfaction Survey   |                         | 2.86 | -0.03      | 0.88    | 203      | 23.65% | 8.87%    |      |
| 2012 Graduate Student<br>Satisfaction Survey   |                         | 2.82 | 0.01       | 0.85    | 302      | 18.87% | 9.27%    |      |
| Graduate Student Satisfaction<br>Survey 2010   |                         | 2.80 | 0.02       | 0.83    | 318      | 18.24% | 8.18%    |      |
| Graduate Student Satisfaction<br>Survey 2009   |                         | 2.80 | 0.02       | 0.82    | 239      | 17.15% | 8.37%    |      |
| Graduate Student Satisfaction<br>Survey 2008   | 2                       | 2.82 | 0.00       | 0.86    | 335      | 19.70% | 9.55%    |      |
| Grad Student Satisfaction Survey 2007 (Upload) |                         | 2.85 | -0.02      | 0.72    | 534      | 14.04% | 5.43%    |      |
| 1 1<br>2.60 2.67                               | 1 1 1<br>2.73 2.80 2.86 |      |            |         |          |        |          |      |