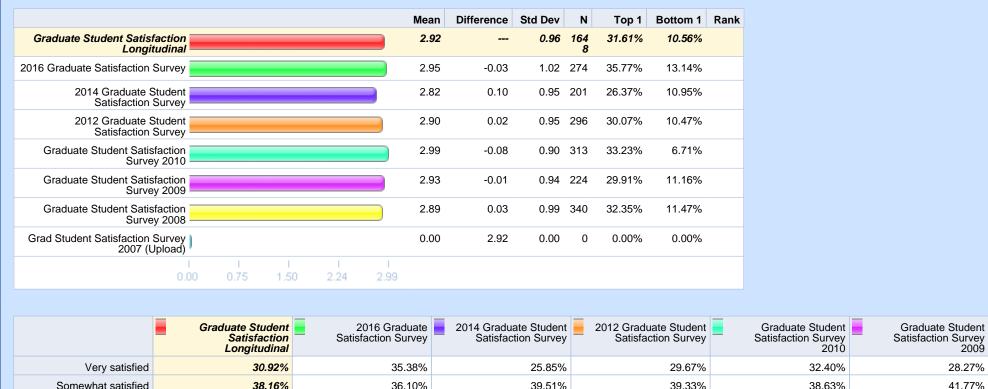

Please rate your level of agreement with the following statements. - There is a commitment to diversity on campus.

Please rate your level of agreement with the following statements. - The campus environment is welcoming to students.