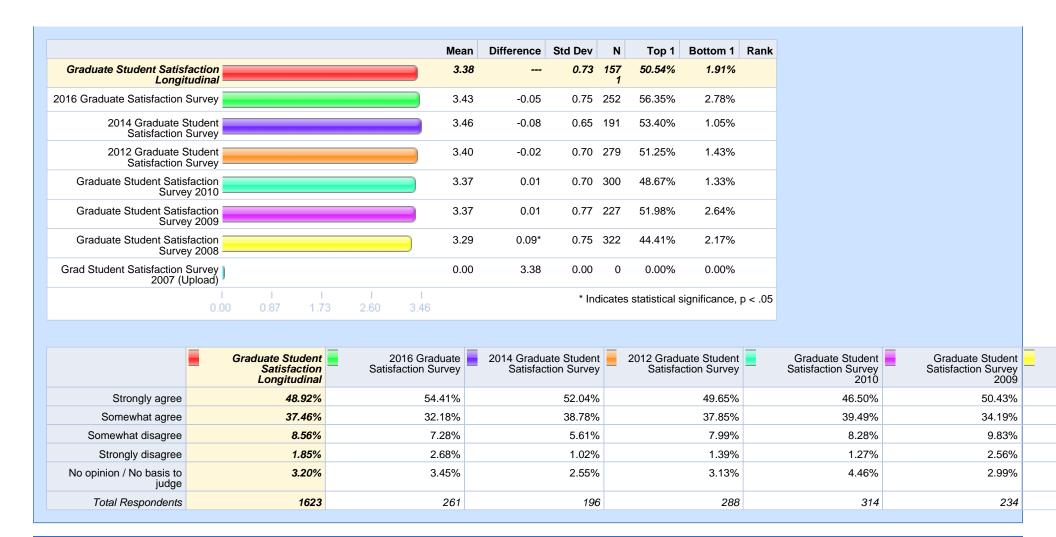

|                   | Graduate Student<br>Satisfaction<br>Longitudinal | Satisfaction Survey | 2014 Graduate Student<br>Satisfaction Survey | 2012 Graduate Student<br>Satisfaction Survey | Graduate Student<br>Satisfaction Survey<br>2010 | Graduate Stud<br>Satisfaction Surv<br>20 |
|-------------------|--------------------------------------------------|---------------------|----------------------------------------------|----------------------------------------------|-------------------------------------------------|------------------------------------------|
| Strongly agree    | 32.24%                                           | 34.20%              | 28.76%                                       | 33.44%                                       | 31.49%                                          | 32.5                                     |
| Somewhat agree    | 36.48%                                           | 31.92%              | 38.63%                                       | 39.38%                                       | 34.99%                                          | 38.3                                     |
| Somewhat disagree | 13.25%                                           | 14.98%              | 15.02%                                       | 11.56%                                       | 13.41%                                          | 11.4                                     |
| Strongly disagree | 10.04%                                           | 11.40%              | 9.87%                                        | 9.06%                                        | 10.79%                                          | 8.8                                      |
| No opinion        | 7.99%                                            | 7.49%               | 7.73%                                        | 6.56%                                        | 9.33%                                           | 8.8                                      |
| Total Respondents | 1464                                             | 307                 | 233                                          | 320                                          | 343                                             | 2                                        |

|                                |                                                  |                     |        |        |        |                     | 4 |
|--------------------------------|--------------------------------------------------|---------------------|--------|--------|--------|---------------------|---|
|                                | Graduate Student<br>Satisfaction<br>Longitudinal | Satisfaction Survey |        |        |        | Satisfaction Survey | _ |
| Strongly agree                 | 17.82%                                           | 21.55%              | 22.12% | 18.33% | 17.26% | 16.40%              |   |
| Somewhat agree                 | 52.11%                                           | 46.46%              | 44.24% | 51.77% | 49.11% | 51.60%              |   |
| Somewhat disagree              | 18.52%                                           | 16.84%              | 18.89% | 18.01% | 20.54% | 19.60%              |   |
| Strongly disagree              | 8.15%                                            | 11.45%              | 8.29%  | 9.00%  | 7.74%  | 8.00%               |   |
| No opinion / No basis to judge | 3.40%                                            | 3.70%               | 6.45%  | 2.89%  | 5.36%  | 4.40%               |   |
| Total Respondents              | 2295                                             | 297                 | 217    | 311    | 336    | 250                 |   |
|                                |                                                  |                     |        |        |        |                     | 4 |