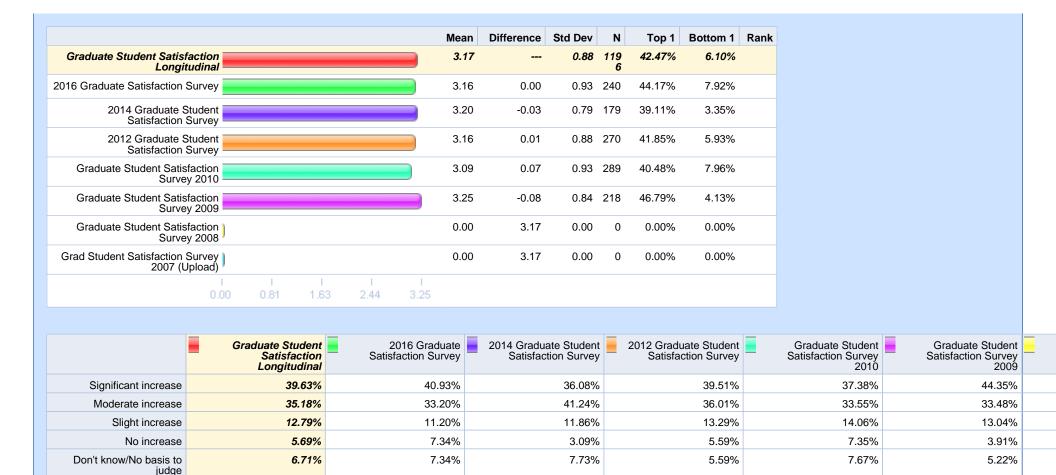

|
| Other (please specify)         | 3.13%                                      | 0.00%                                | 0.00%                                        | 0.00%                                        | 0.00%                                           | 0.00                                      |
| Total Respondents              | 96                                         | 0                                    | 0                                            | 0                                            | 0                                               |                                           |

Since enrolling at Michigan Tech, do you feel that your skills and abilities in the following areas have increased? - Ability to conceive of and carry out a research project



Since enrolling at Michigan Tech, do you feel that your skills and abilities in the following areas have increased? - Ability to interact with people who are different from you



Since enrolling at Michigan Tech, do you feel that your skills and abilities in the following areas have increased? - Ability to think critically about a problem or issue



194

284

314

230

Since enrolling at Michigan Tech, do you feel that your skills and abilities in the following areas have increased? - Ability to work in a group or team

260

1604

judge



Since enrolling at Michigan Tech, do you feel that your skills and abilities in the following areas have increased? - Ability to work independently



Since enrolling at Michigan Tech, do you feel that your skills and abilities in the following areas