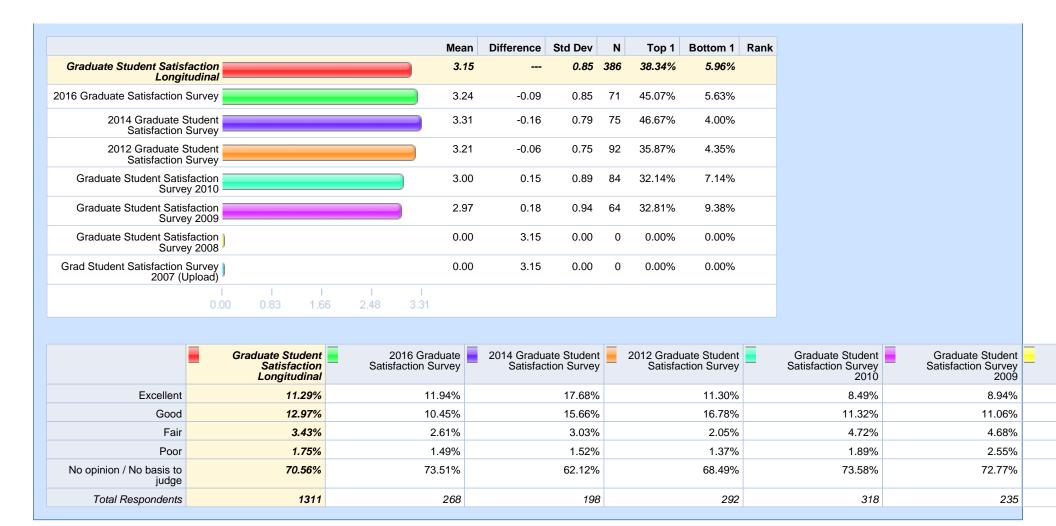

| 1.87%                                |                        | 3.05%                     | ò      |        | 2.39%                        |      | 5.70%                                     | 5.58%                                        |
| Poor                                      | 1.22%                                            | 1.49%                                |                        | 0.51%                     | o      |        | 1.37%                        |      | 0.95%                                     | 1.72%                                        |

65.99%

197

66.21%

293

71.52%

316

73.82%

233

Please rate the quality of the following at Michigan Tech: - Gates Tennis Center

69.63%

1307

70.15%

268

No opinion / No basis to judge



In thinking overall about staff that you have come into contact with at Michigan Tech, please indicate your level of agreement with the following. - Staff members are professional.



0.00%

198

1.39%

288

2.22%

316

1.28%

234

In thinking overall about staff that you have come into contact with at Michigan Tech, please indicate your level of agreement with the following. - Staff members express a willingness to help.

0.78%

258

No opinion / No basis to

Total Respondents

judge

1.23%

1624

| Mean   Difference   Std Dev   N   Top 1   Bottom 1   Rank