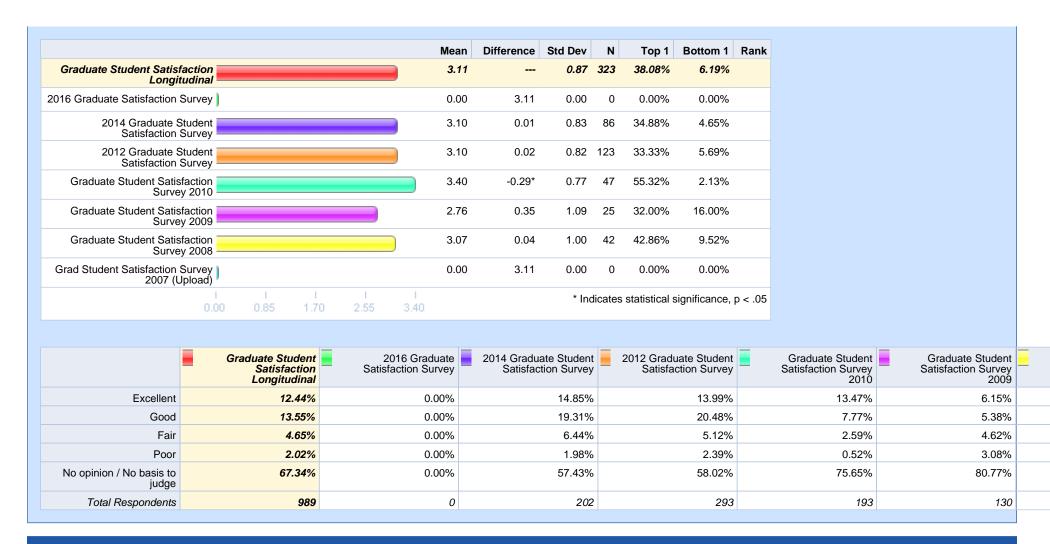

Please rate your level of agreement with the following statements. - I have a sense of belonging at Michigan Tech.

Please rate your level of agreement with the following statements. - Students have a voice in university decisions.