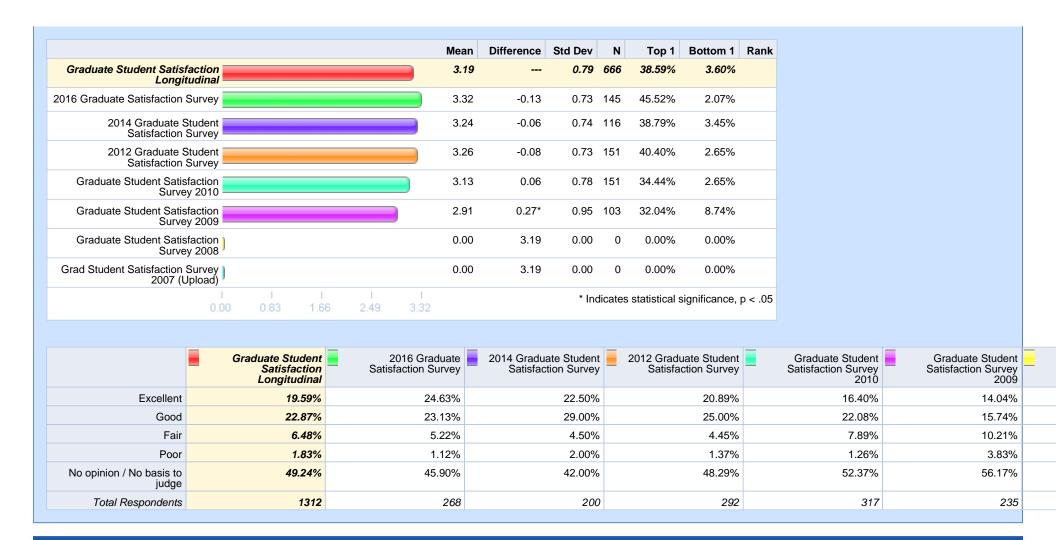

|                                |                                                  |                     |        |        |        |                     | 4 |
|--------------------------------|--------------------------------------------------|---------------------|--------|--------|--------|---------------------|---|
|                                | Graduate Student<br>Satisfaction<br>Longitudinal | Satisfaction Survey |        |        |        | Satisfaction Survey | _ |
| Strongly agree                 | 17.82%                                           | 21.55%              | 22.12% | 18.33% | 17.26% | 16.40%              |   |
| Somewhat agree                 | 52.11%                                           | 46.46%              | 44.24% | 51.77% | 49.11% | 51.60%              |   |
| Somewhat disagree              | 18.52%                                           | 16.84%              | 18.89% | 18.01% | 20.54% | 19.60%              |   |
| Strongly disagree              | 8.15%                                            | 11.45%              | 8.29%  | 9.00%  | 7.74%  | 8.00%               |   |
| No opinion / No basis to judge | 3.40%                                            | 3.70%               | 6.45%  | 2.89%  | 5.36%  | 4.40%               |   |
| Total Respondents              | 2295                                             | 297                 | 217    | 311    | 336    | 250                 |   |
|                                |                                                  |                     |        |        |        |                     | 4 |