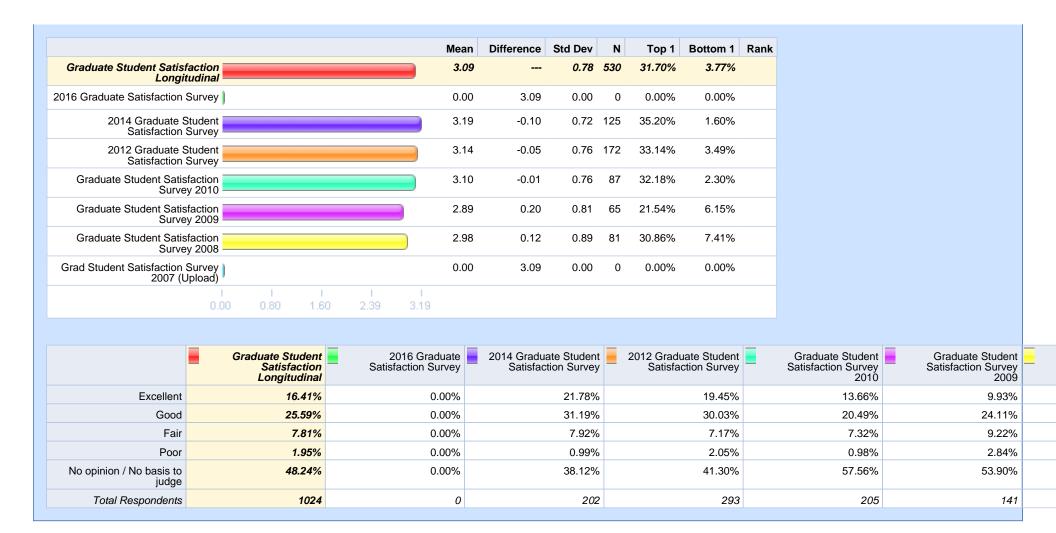

Please rate your level of agreement with the following statements. - There is a commitment to diversity on campus.

Please rate your level of agreement with the following statements. - The campus environment is welcoming to students.