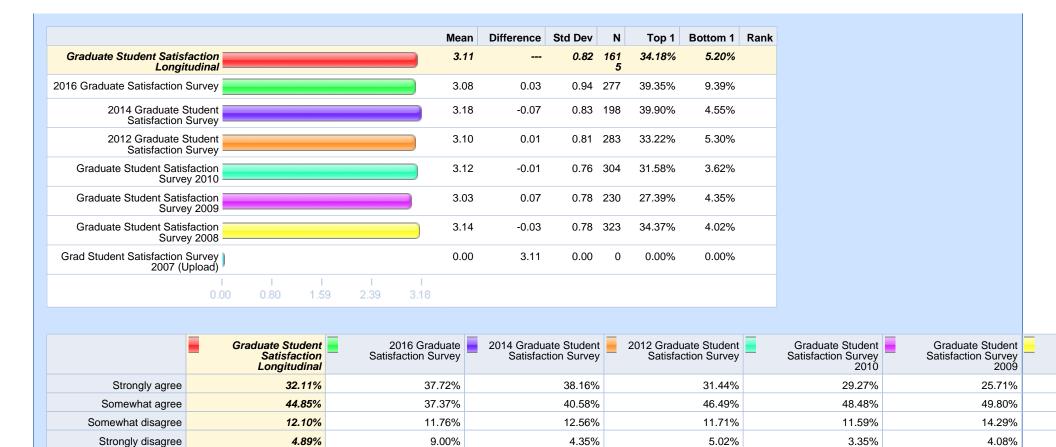

Please rate your level of agreement with the following statements. - I have a sense of belonging at Michigan Tech.

Please rate your level of agreement with the following statements. - Students have a voice in university decisions.