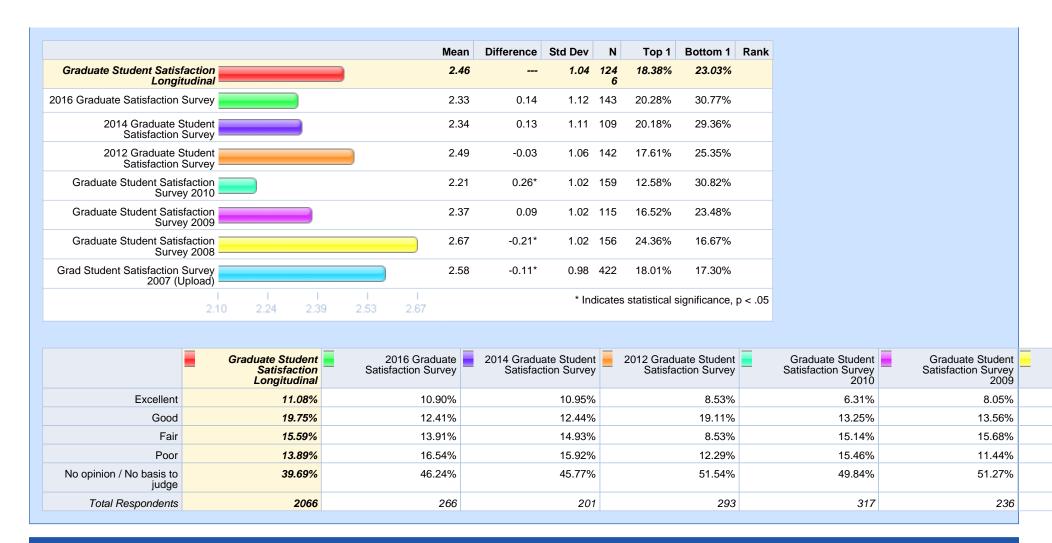

|
| Poor                           | 1.80%                                            | 0.00%               | 1.49%  | 0.00% | 1.29%  | 2.82%                                     |
| No opinion / No basis to judge |                                                  | 0.00%               | 22.28% | 0.00% | 39.48% | 27.68%                                    |
| Total Respondents              | 612                                              | 0                   | 202    | 0     | 233    | 177                                       |

Please rate the quality of the following at Michigan Tech: - Library services



Please rate the quality of the following at Michigan Tech: - Library resources



Please rate the quality of the following at Michigan Tech: - Co-op and internship opportunities



Please rate the quality of the following at Michigan Tech: - Study abroad opportunities

|                                        |                                            | Mean                                 | Difference               | Std Dev                    | N   | Top 1  | Bottom 1                     | Rank |                                           |                                             |
|----------------------------------------|--------------------------------------------|--------------------------------------|--------------------------|----------------------------|-----|--------|------------------------------|------|-------------------------------------------|---------------------------------------------|
| Graduate Student Satisfa<br>Longite    |