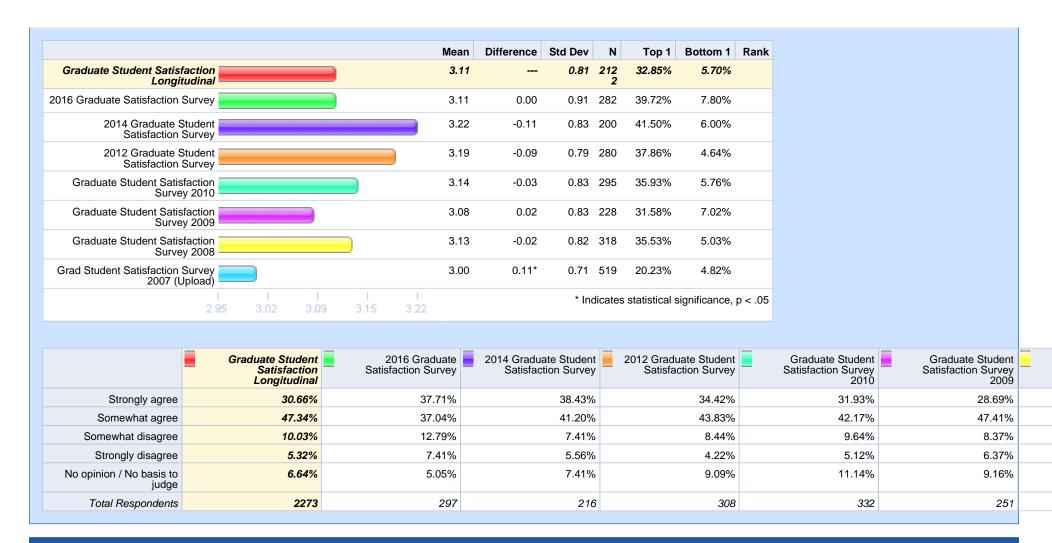

40%                                            | 3.70%               | 6.45%  | 2.89%  | 5.36%  | 4.40%               |   |
| Total Respondents              | 2295                                             | 297                 | 217    | 311    | 336    | 250                 |   |
|                                |                                                  |                     |        |        |        |                     | 4 |

Please rate your level of agreement with the following statements. - I have a sense of belonging at Michigan Tech.



Please rate your level of agreement with the following statements. - Students have a voice in university decisions.



Please rate your level of agreement with the following statements. - There is a commitment to diversity on campus.



Please rate your level of agreement with the following statements. - The campus environment is welcoming to students.



Please rate your level of agreement with the following statements. - I feel safe on campus.



Please rate your level of agreement with the following statements. - The tuition I pay is worth the educational experience I am having at Michigan Tech. (2008)

|                                         |               |                           |                   | Mean | Difference  | Std Dev     | N      | Top 1           | Bottom 1                   | Rank    |                             |         |                  |
|-----------------------------------------|---------------|---------------------------|-------------------|------|-------------|-------------|--------|--