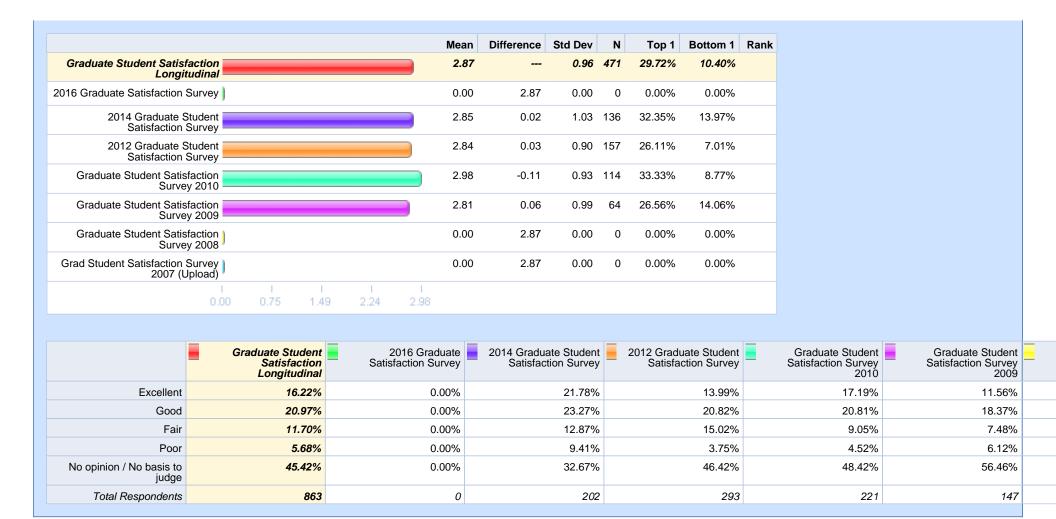

Please rate your level of agreement with the following statements. - I feel safe on campus.

Please rate your level of agreement with the following statements. - The tuition I pay is worth the educational experience I am having at Michigan Tech. (2008)