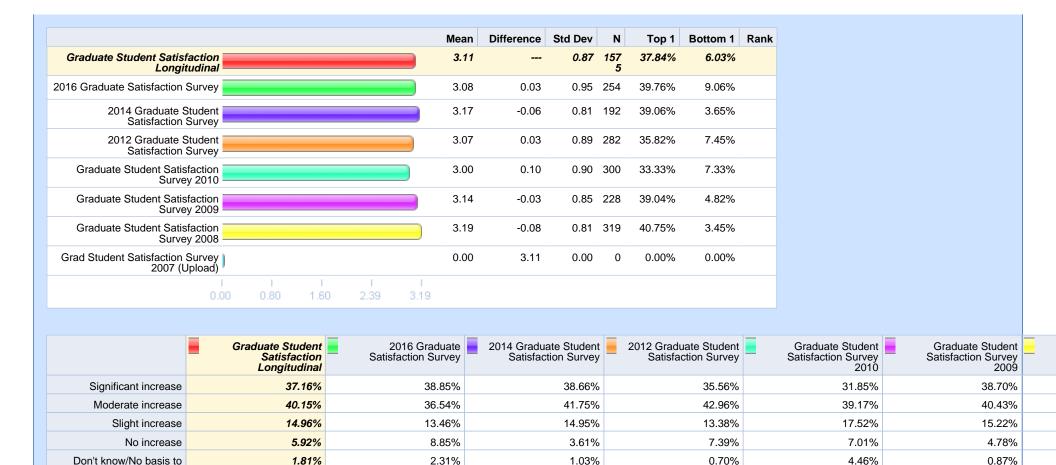

| 0                                    | 0                                            | 0                                            | 0                                               |                                           |

Since enrolling at Michigan Tech, do you feel that your skills and abilities in the following areas have increased? - Ability to conceive of and carry out a research project



Since enrolling at Michigan Tech, do you feel that your skills and abilities in the following areas have increased? - Ability to interact with people who are different from you



Since enrolling at Michigan Tech, do you feel that your skills and abilities in the following areas have increased? - Ability to think critically about a problem or issue



194

284

314

230

Since enrolling at Michigan Tech, do you feel that your skills and abilities in the following areas have increased? - Ability to work in a group or team

260

1604

judge



Since enrolling at Michigan Tech, do you feel that your skills and abilities in the following areas have increased? - Ability to work independently



Since enrolling at Michigan Tech, do you feel that your skills and abilities in the following areas have increased? - Civic engagement



Since enrolling at Michigan Tech, do you feel that your skills and abilities in the following areas have increased? - Clarified personal values and ethical development



Since enrolling at Michigan Tech, do you feel that your skills and abilities in the following areas have increased? - Knowledge of sustainabilit