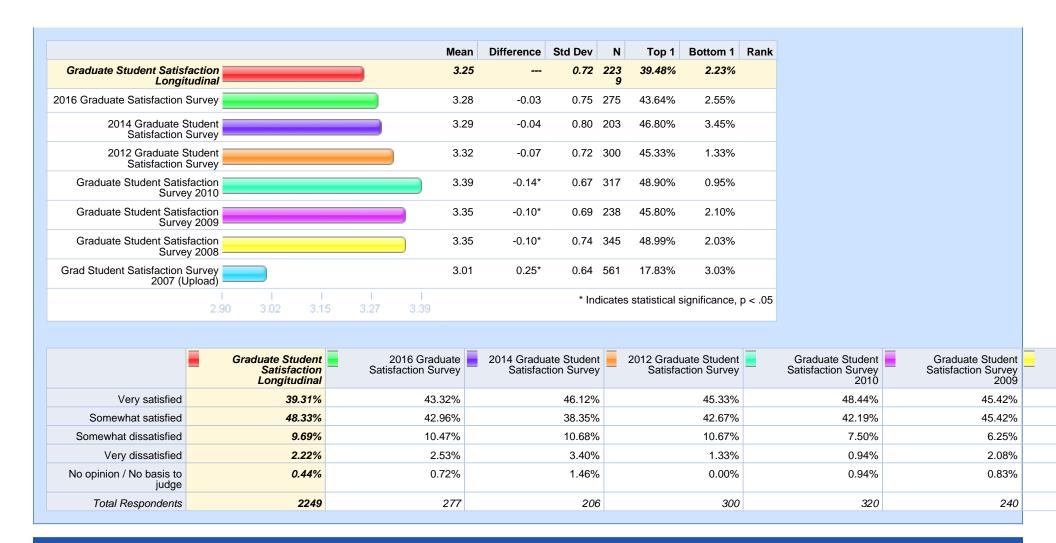

Please rate your level of agreement with the following statements. - I have a sense of belonging at Michigan Tech.

Please rate your level of agreement with the following statements. - Students have a voice in university decisions.