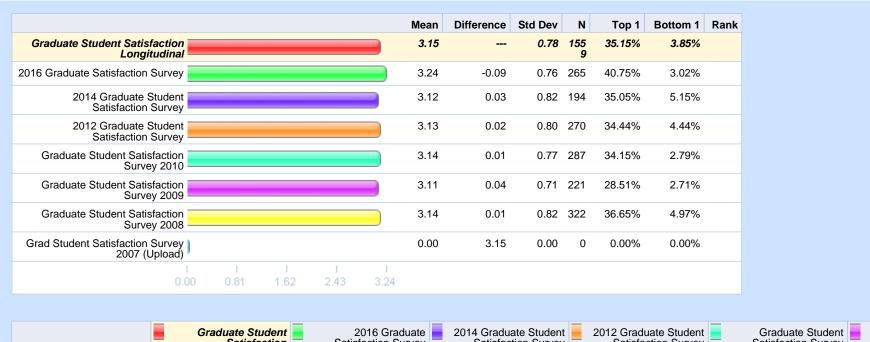

Please rate your level of agreement with the following statements. - There is a commitment to diversity on campus.

Please rate your level of agreement with the following statements. - The campus environment is welcoming to students.