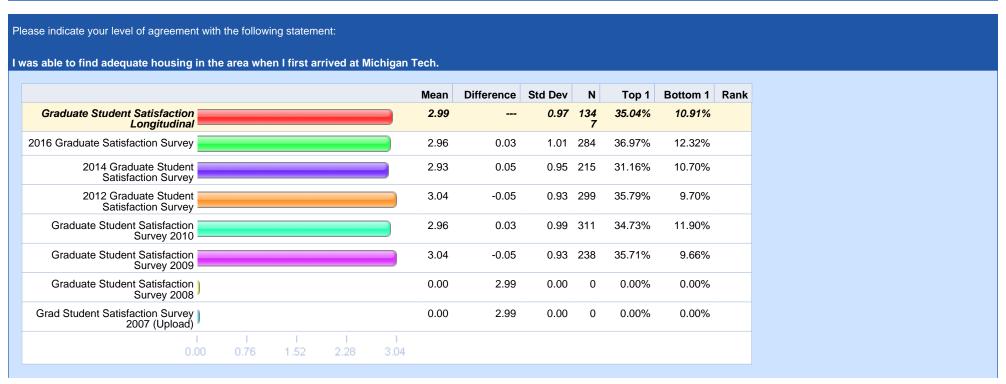

| 53.51%                                          | 53.26                                        |
| ive off campus with family                          | 13.27%                                     | 13.07%                               | 12.88%                                       | 14.38%                                       | 16.67%                                          | 18.019                                       |
| Total Respondents                                   | 2457                                       | 306                                  | 233                                          | 320                                          | 342                                             | 26                                           |



|                   | Graduate Student<br>Satisfaction<br>Longitudinal | Satisfaction Survey | 2014 Graduate Student<br>Satisfaction Survey | 2012 Graduate Student<br>Satisfaction Survey | Graduate Student<br>Satisfaction Survey<br>2010 | Graduate Stud<br>Satisfaction Surv<br>20 |
|-------------------|--------------------------------------------------|---------------------|----------------------------------------------|----------------------------------------------|-------------------------------------------------|------------------------------------------|
| Strongly agree    | 32.24%                                           | 34.20%              | 28.76%                                       | 33.44%                                       | 31.49%