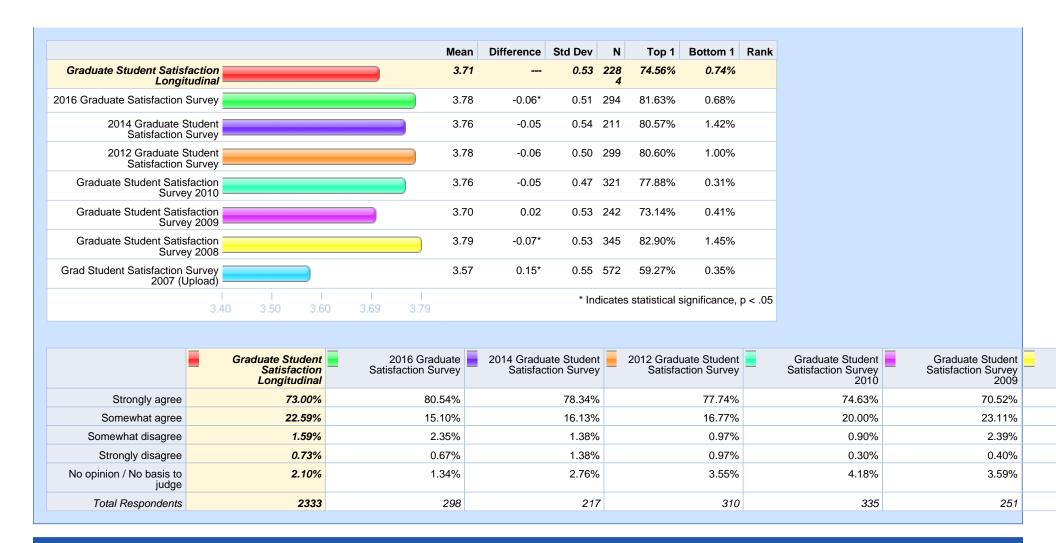

Please rate your level of agreement with the following statements. - I feel safe on campus.

Please rate your level of agreement with the following statements. - The tuition I pay is worth the educational experience I am having at Michigan Tech. (2008)