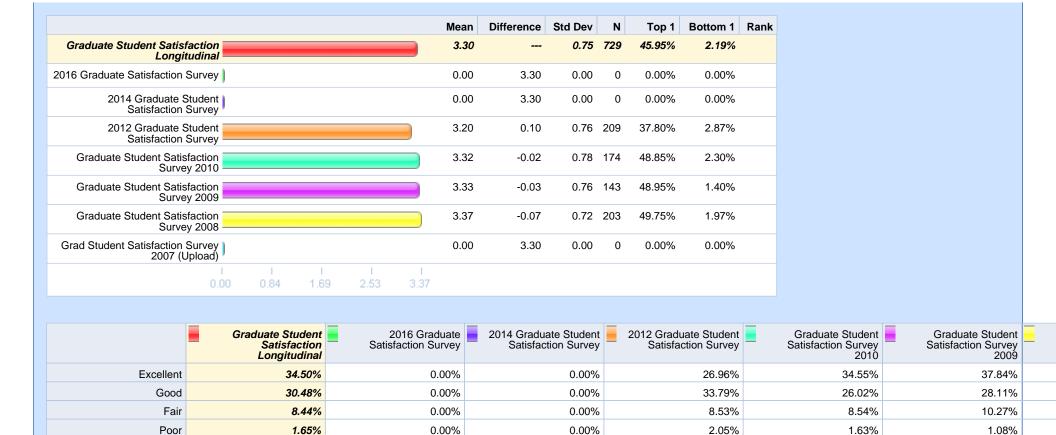

Please rate your level of agreement with the following statements. - There is a commitment to diversity on campus.

Please rate your level of agreement with the following statements. - The campus environment is welcoming to students.