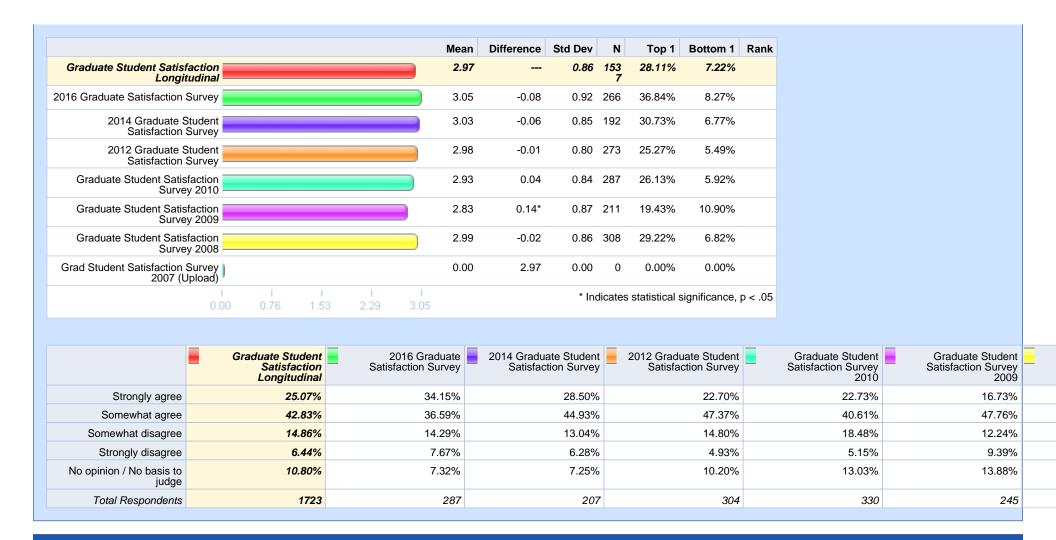

Please rate your level of agreement with the following statements. - There is a commitment to diversity on campus.

Please rate your level of agreement with the following statements. - The campus environment is welcoming to students.