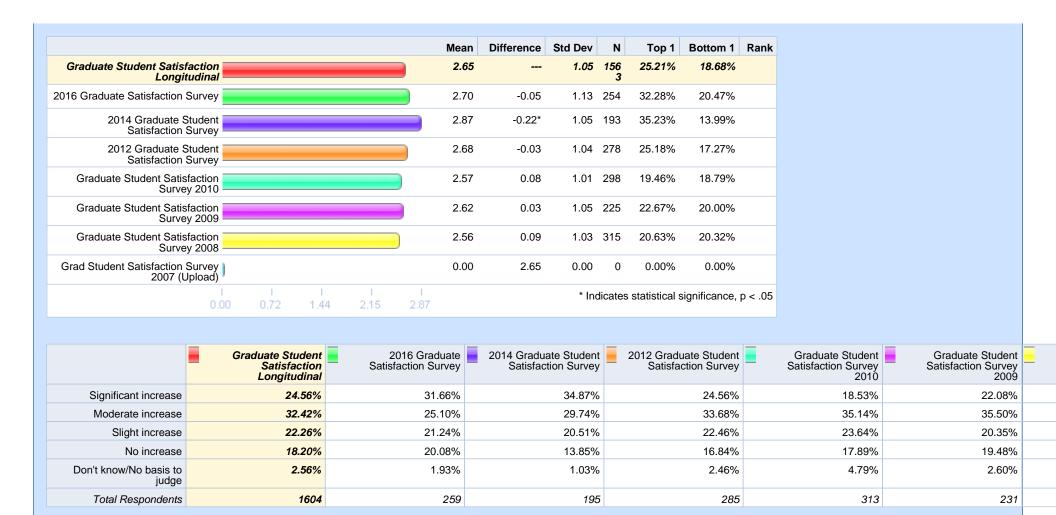

Please rate your level of agreement with the following statements. - There is a commitment to diversity on campus.

Please rate your level of agreement with the following statements. - The campus environment is welcoming to students.