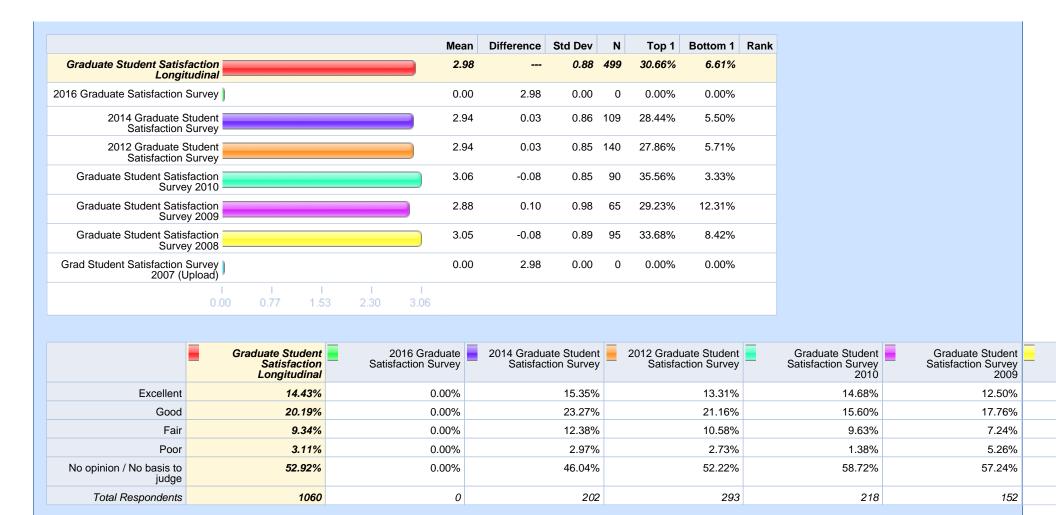

Please rate your level of agreement with the following statements. - I feel safe on campus.

Please rate your level of agreement with the following statements. - The tuition I pay is worth the educational experience I am having at Michigan Tech. (2008)