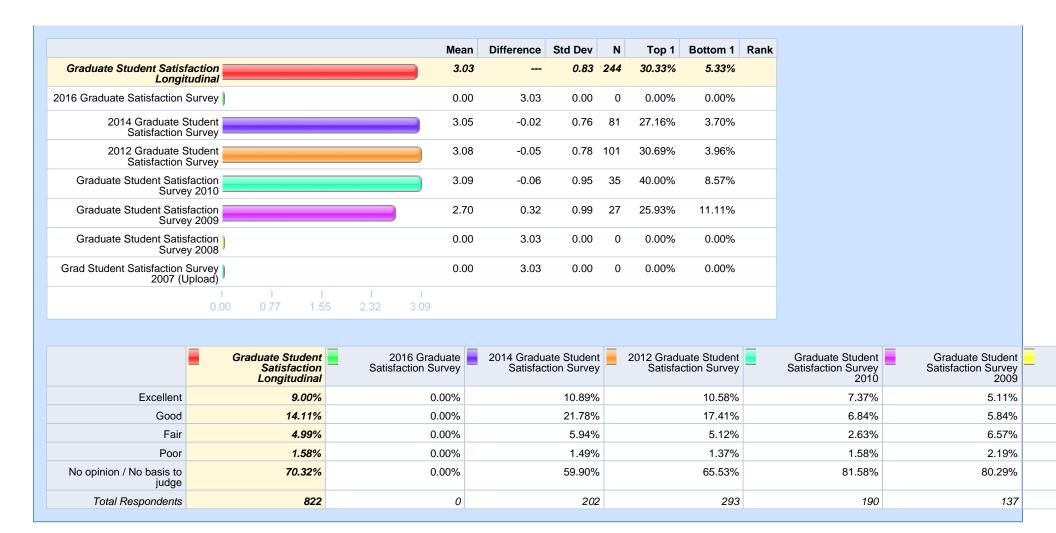

Please rate your level of agreement with the following statements. - There is a commitment to diversity on campus.

Please rate your level of agreement with the following statements. - The campus environment is welcoming to students.