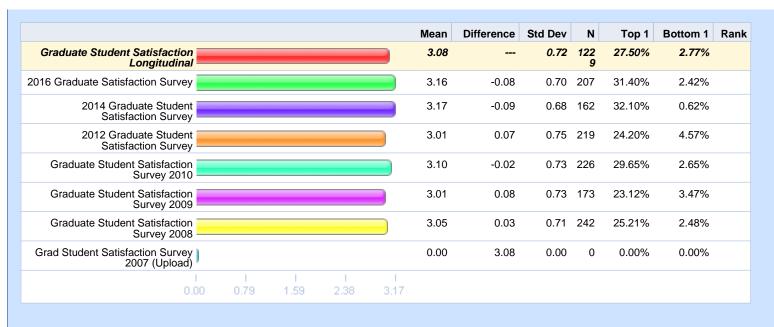

Please rate your level of agreement with the following statements. - I feel safe on campus.

Please rate your level of agreement with the following statements. - The tuition I pay is worth the educational experience I am having at Michigan Tech. (2008)