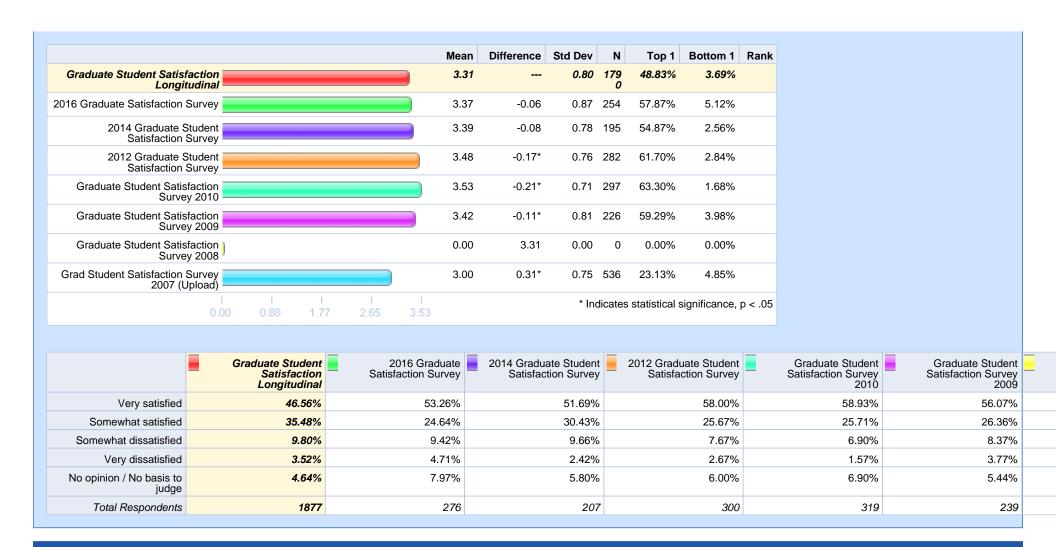

Please rate your level of agreement with the following statements. - There is a commitment to diversity on campus.

Please rate your level of agreement with the following statements. - The campus environment is welcoming to students.