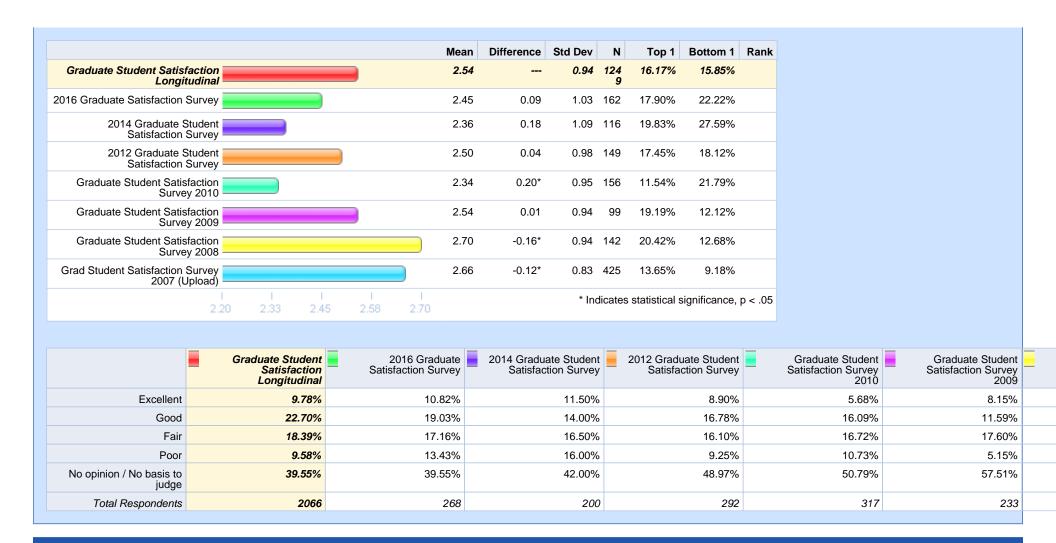

Please rate your level of agreement with the following statements. - There is a commitment to diversity on campus.

Please rate your level of agreement with the following statements. - The campus environment is welcoming to students.