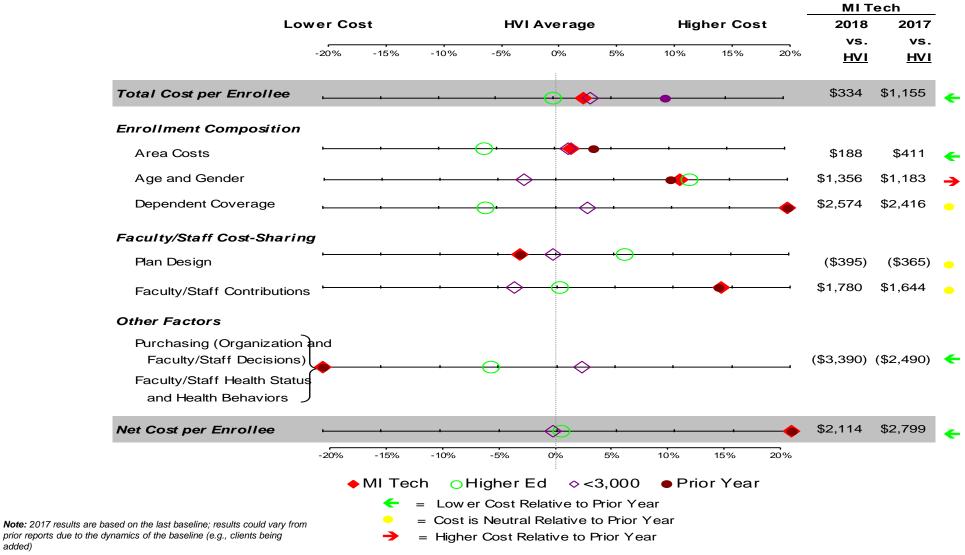

## **Key Cost Drivers—Overall**

added)

# Cost Drivers Affecting Michigan Tech

The following items were found to contribute (on average) to Michigan Tech's higher healthcare costs:

- Number of Dependents Covered
- Lower Faculty and Staff Contributions
- Age and Gender