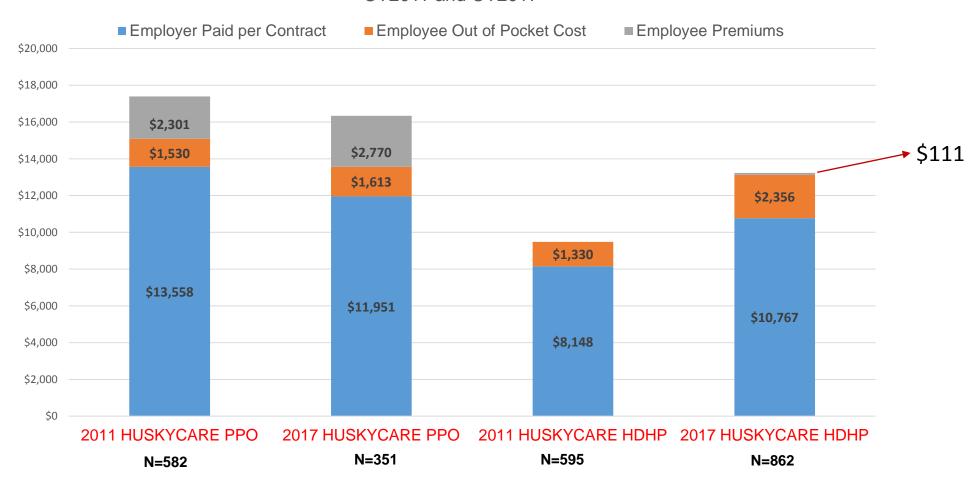

|  |
| Net Plan Cost Savings over Current \$\$                        |                 | \$ 255,800           |  |
| Net Plan Cost Savings over Current %                           |                 | 8.2%                 |  |







2004 - Major plan changes

2009 - Major plan changes (BCBS to Aetna)

2013 - Vendor Change (Aetna to BCBSM)

2014 - eliminated stop loss insurance

2017 - RX coverage through Express Scripts



**Calendar Years ending December 31** 

## **Key Cost Drivers—Overall**





added)

# Cost Drivers Affecting Michigan Tech

The following items were found to contribute (on average) to Michigan Tech's higher healthcare costs:

- Number of Dependents Covered
- Lower Faculty and Staff Contributions
- Age and Gender





## **Cost Share Analysis**

CY2011 and CY2017





### Michigan Technological University

### Fiscal Year 2019 Proposed Fringe Benefit Rates

### **Expense Estimates as of December 2017**

|                | Regular                                                                                                               |                         |