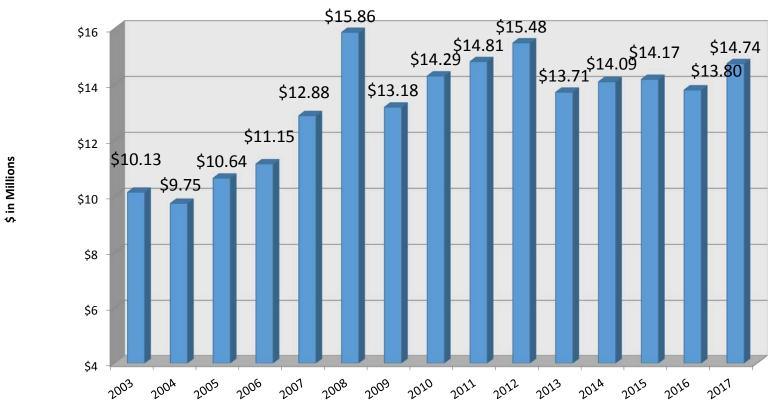

## **Key Cost Drivers—Overall**

added)

# Cost Drivers Affecting Michigan Tech

The following items were found to contribute (on average) to Michigan Tech's higher healthcare costs:

- Number of Dependents Covered
- Lower Faculty and Staff Contributions
- Age and Gender