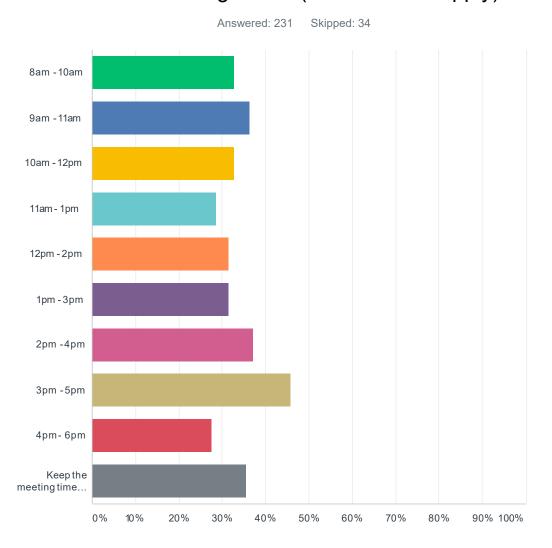

## Q3 Please select the following time frames based on your preference for Senate meeting times. (check all that apply)

| ANSWER CHOICES                 | RESPONSES |     |
|--------------------------------|-----------|-----|
| 8am - 10am                     | 32.90%    | 76  |
| 9am - 11am                     | 36.36%    | 84  |
| 10am - 12pm                    | 32.90%    | 76  |
| 11am - 1pm                     | 28.57%    | 66  |
| 12pm - 2pm                     | 31.60%    | 73  |
| 1pm - 3pm                      | 31.60%    | 73  |
| 2pm - 4pm                      | 37.23%    | 86  |
| 3pm - 5pm                      | 45.89%    | 106 |
| 4pm - 6pm                      | 27.71%    | 64  |
| Keep the meeting time the same | 35.50%    | 82  |