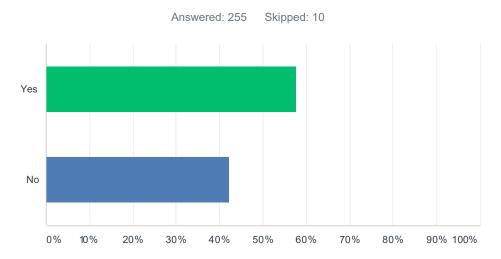

# Q2 Would you consider serving on the Senate if the meetings were held at a different time? (Meetings are currently held on Wednesday evenings at 5:30 PM)

| ANSWER CHOICES | RESPONSES |     |
|----------------|-----------|-----|
| Yes            | 57.65%    | 147 |
| No             | 42.35%    | 108 |
| TOTAL          |           | 255 |