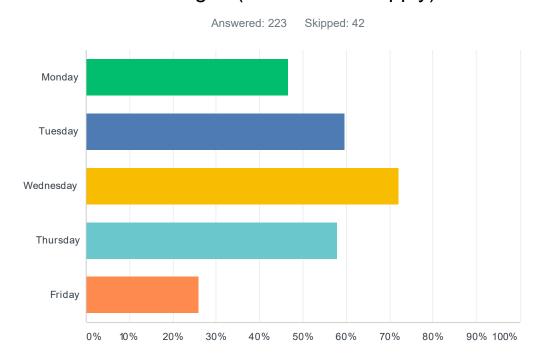

## Q4 Which days of the week would work best for you to attend Senate meetings? (check all that apply)

| ANSWER CHOICES         | RESPONSES |     |
|------------------------|-----------|-----|
| Monday                 | 46.64%    | 104 |
| Tuesday                | 59.64%    | 133 |
| Wednesday              | 72.20%    | 161 |
| Thursday               | 57.85%    | 129 |
| Friday                 | 26.01%    | 58  |
| Total Respondents: 223 |           |     |