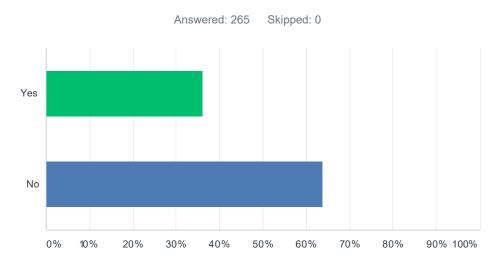

#### Q1 Have you ever served as a Senator or Alternate?

| ANSWER CHOICES | RESPONSES |     |
|----------------|-----------|-----|
| Yes            | 36.23%    | 96  |
| No             | 63.77%    | 169 |
| TOTAL          |           | 265 |