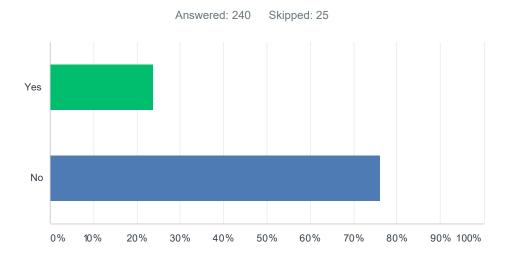

#### Q5 If there was an option for childcare during the Senate meetings, would that increase your willingness to serve on the Senate?

| ANSWER CHOICES | RESPONSES |     |
|----------------|-----------|-----|
| Yes            | 23.75%    | 57  |
| No             | 76.25%    | 183 |
| TOTAL          |           | 240 |