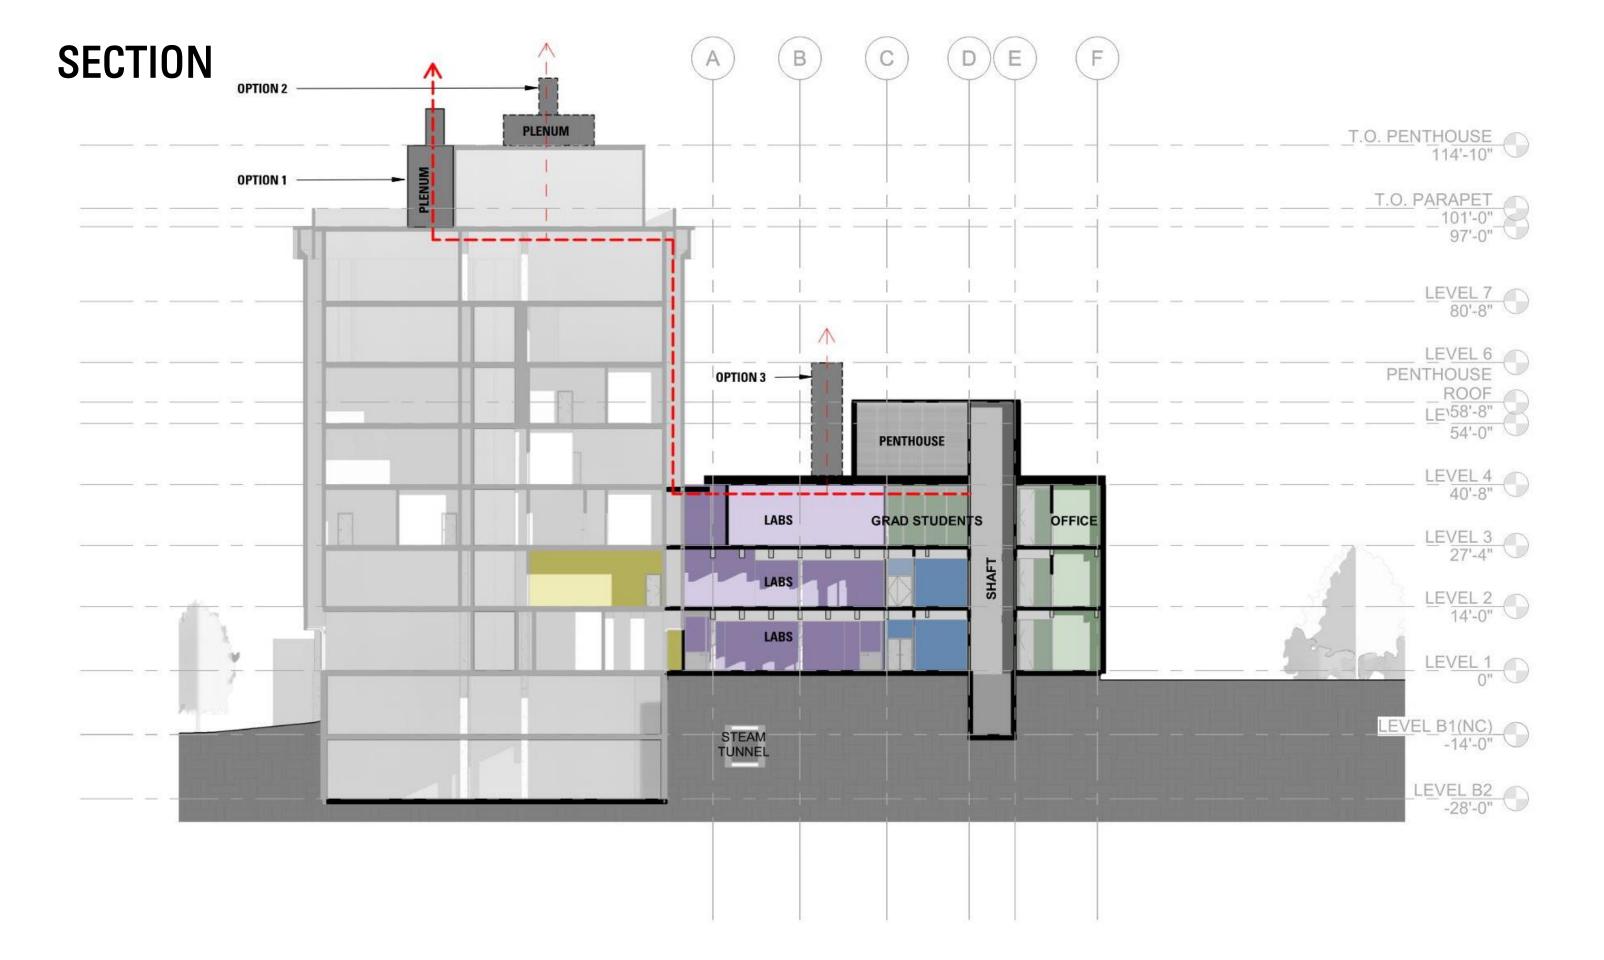

# **University Senate Presentation** 01/22/20

## Agenda

- 1. Schematic Design
  - Floor Plans
    - Core and Penthouse
    - Gender Neutral Toilet Room Options
  - Site Design and Exterior Visualization
  - Interior Visualization



Floor Plans



### FIRST FLOOR





☐ CIRCULATION

COLLABORATION

COLLABORATION CIRC

■ DEPARTMENT OFFICE

FACULTY

GRAD CIRC.

■ GRADUATE STUDENTS

LAB SUPPORT

RESEARCH

SUPPORT















# 10 9 6 **BASEMENT** RELOCATED CLASSROOM DOMESTIC WATER В FIRE PUMP EMERG. MDF ELEC. KIP ENTRY HSTAIR ELEV. SUBSTATION RENEWABLE ENERGY





### **ALL-GENDER TOILET ROOM - OPTION 1**



### **ALL-GENDER TOILET ROOM -OPTION 2**



Site Design







**Exterior Visualization** 









Interior Visualization