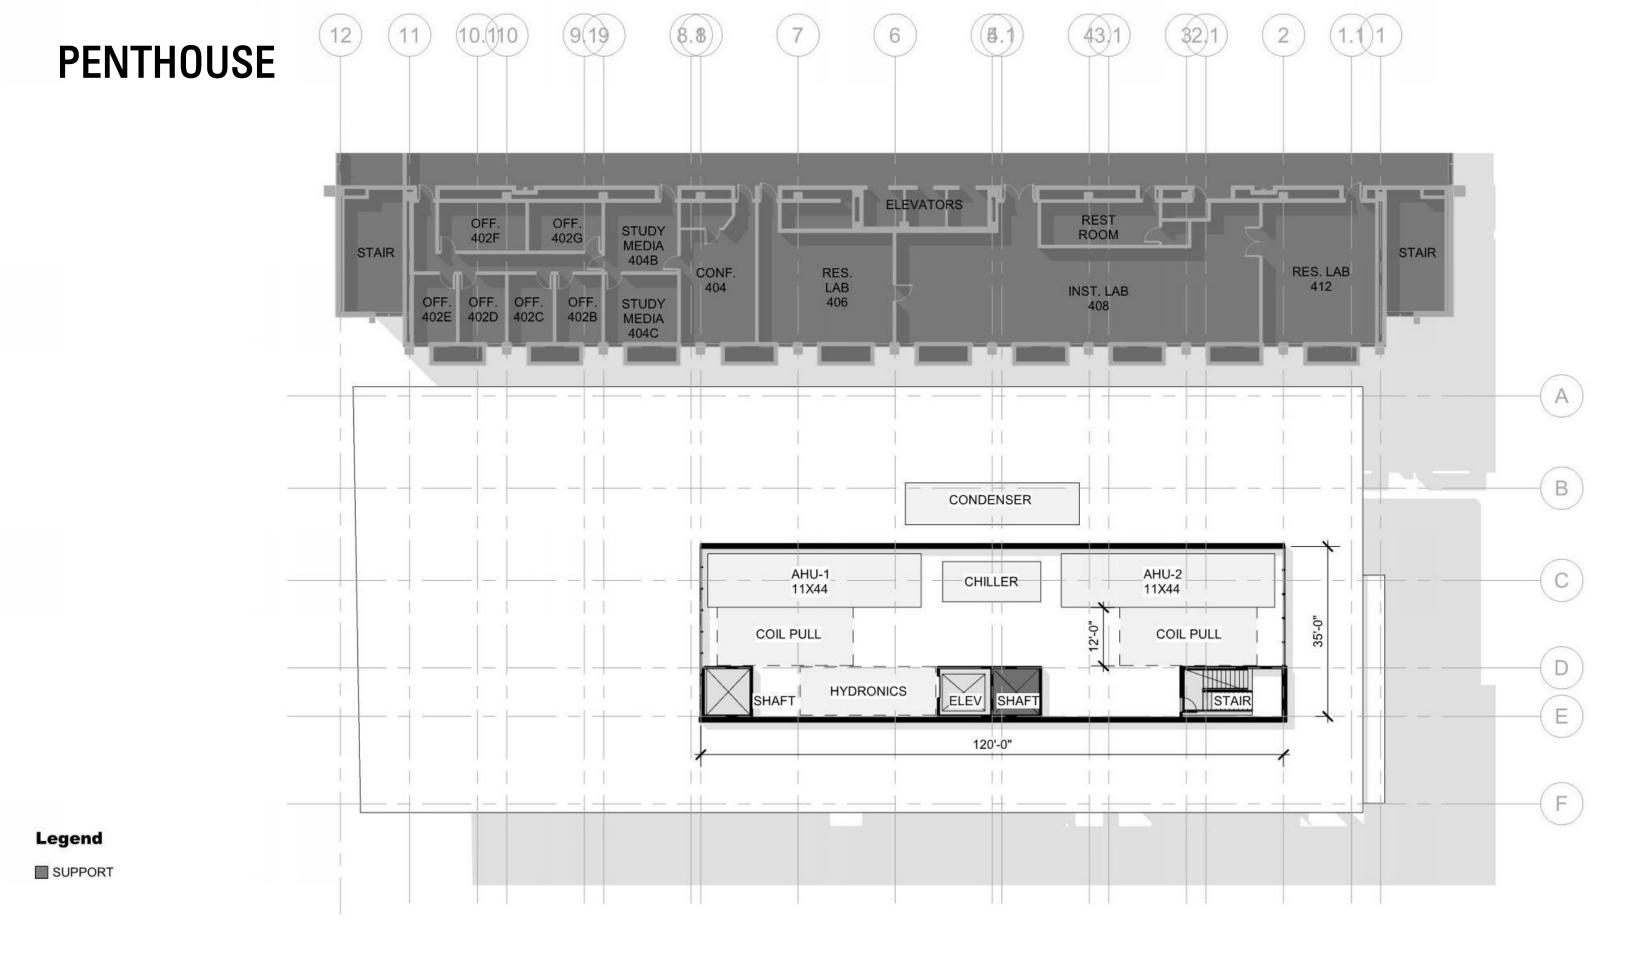

# **University Senate Presentation** 01/22/20

## Agenda

- 1. Schematic Design
  - Floor Plans
    - Core and Penthouse
    - Gender Neutral Toilet Room Options
  - Site Design and Exterior Visualization
  - Interior Visualization



Floor Plans



### FIRST FLOOR





☐ CIRCULATION

COLLABORATION

COLLABORATION CIRC

■ DEPARTMENT OFFICE

FACULTY

GRAD CIRC.

■ GRADUATE STUDENTS

LAB SUPPORT

RESEARCH

SUPPORT















# 10 9 6 **BASEMENT** RELOCATED CLASSROOM DOMESTIC WATER В FIRE PUMP EMERG. MDF ELEC. KIP ENTRY HSTAIR ELEV. SUBSTATION RENEWABLE ENERGY





### **ALL-GENDER TOILET ROOM - OPTION 1**



### **ALL-GENDER TOILET ROOM -OPTION 2**



Site Design







**Exterior Visualization** 









Interior Visualization