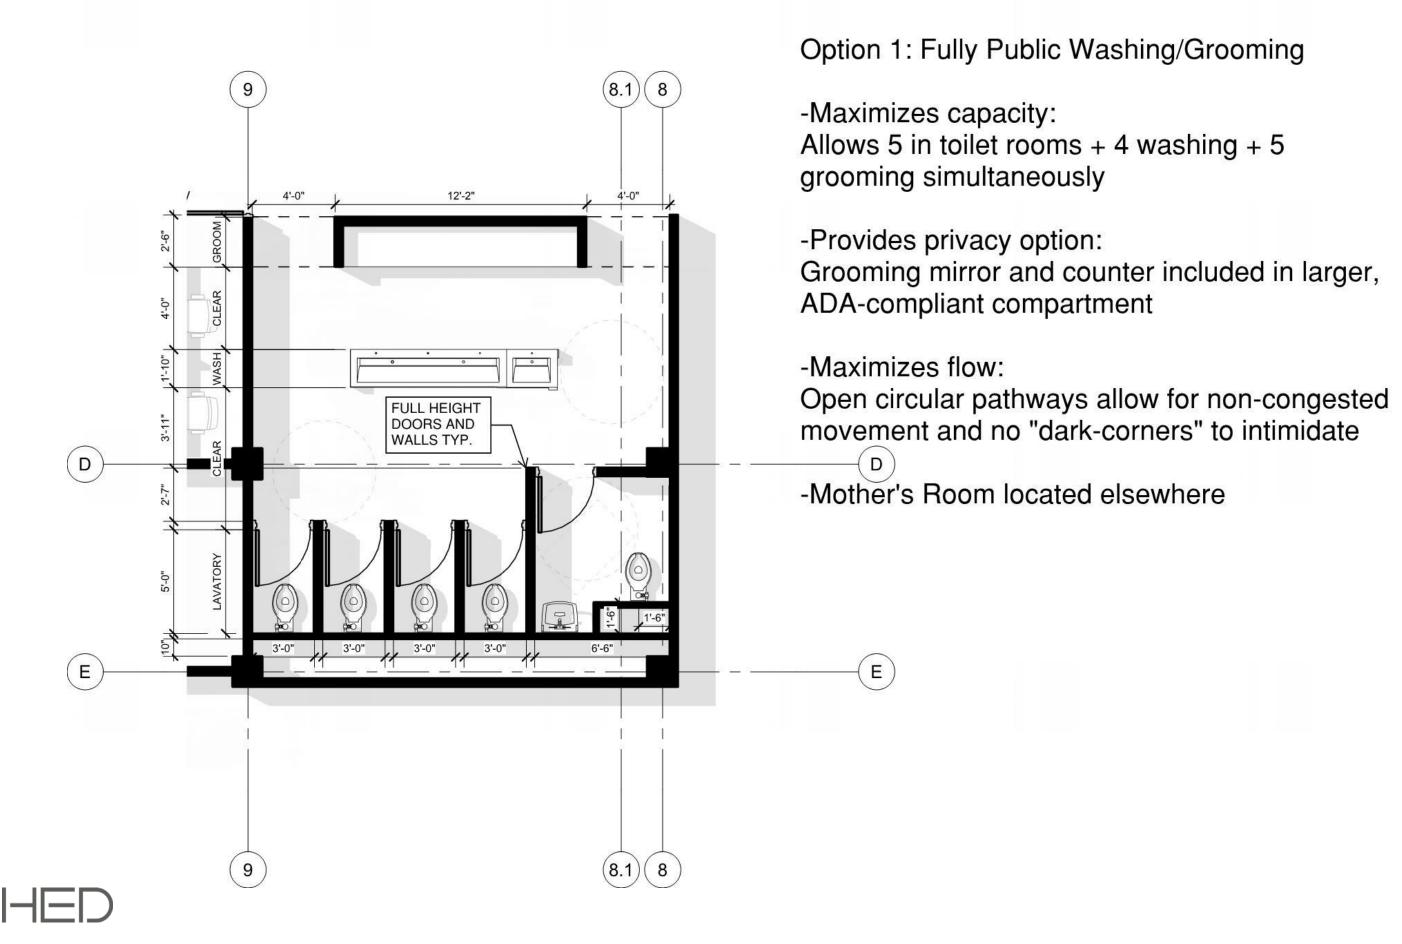

# **University Senate Presentation** 01/22/20

## Agenda

- 1. Schematic Design
  - Floor Plans
    - Core and Penthouse
    - Gender Neutral Toilet Room Options
  - Site Design and Exterior Visualization
  - Interior Visualization



Floor Plans



### FIRST FLOOR





☐ CIRCULATION

COLLABORATION

COLLABORATION CIRC

■ DEPARTMENT OFFICE

FACULTY

GRAD CIRC.

■ GRADUATE STUDENTS

LAB SUPPORT

RESEARCH

SUPPORT















# 10 9 6 **BASEMENT** RELOCATED CLASSROOM DOMESTIC WATER В FIRE PUMP EMERG. MDF ELEC. KIP ENTRY HSTAIR ELEV. SUBSTATION RENEWABLE ENERGY





### **ALL-GENDER TOILET ROOM - OPTION 1**



### **ALL-GENDER TOILET ROOM -OPTION 2**



Site Design







**Exterior Visualization** 









Interior Visualization