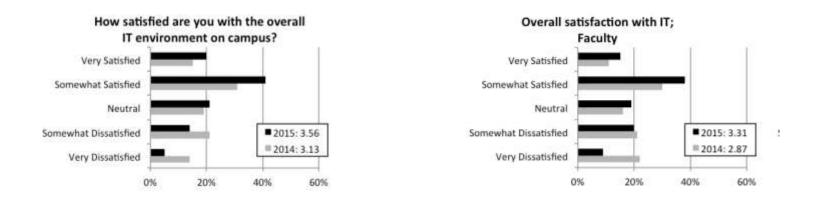

### **Annual Satisfaction Survey**

No metric decreased in a statistically significant way, and most improved significantly.

IT will continue to focus on customer service, with a goal of average scores of 4.0 in all key metrics.