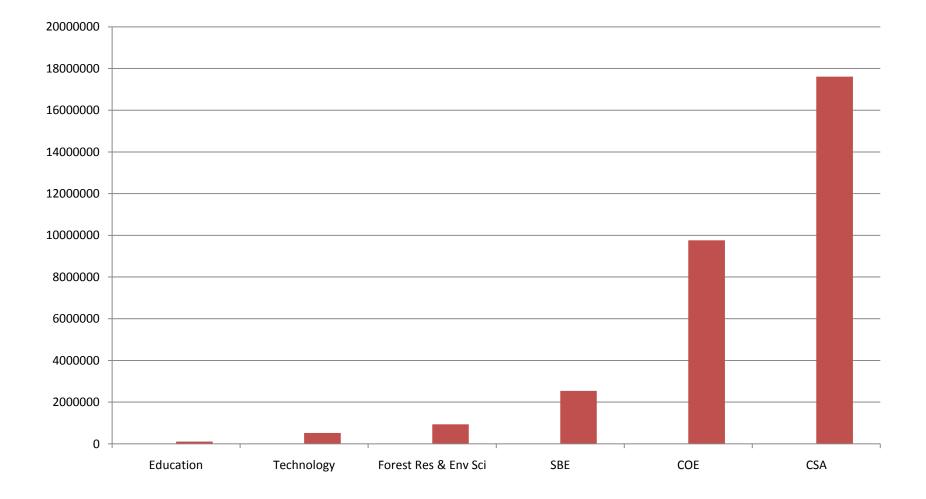

| Operation & Maintenance of Plant       | (11,378)  |
| Student Financial Support              | (18,153)  |
| Institutional Support                  | (20)      |
| Total Operating Expenses               | (134,327) |
| Transfers                              |           |
| Mandatory (Out)                        | (93)      |
| Non-Mandatory (In)                     | 3,490     |
| Non-Mandatory (Out)                    | (15,857)  |
| Total Transfers                        | (12,460)  |
| Nonoperating Revenues (Expenses)       |           |
| State Appropriations, Operating        | 50,449    |
| Investment Income                      |           |
| Total Nonoperating Revenues (Expenses) | 50,449    |
| Net Income (Loss)                      |           |



# **Revenue by College**



### TUITION REVENUE/FINANCIAL AID EXPENSE FY2005 to FY2010 Michigan Technological University

-

|                                                                     | FY2005 |            | FY2006 |            | FY2007 |            | FY2008 |            | FY2009 |            | FY2 | 2010       |  |
|---------------------------------------------------------------------|--------|------------|--------|------------|--------|------------|--------|------------|--------|------------|-----|------------|--|
| <u>REVENUE*</u>                                                     |        |            |        |            |        |            |        |            |        |            |     |            |  |
| Student tuition and fees (net scholarship allowances)               | \$     | 38,899,9