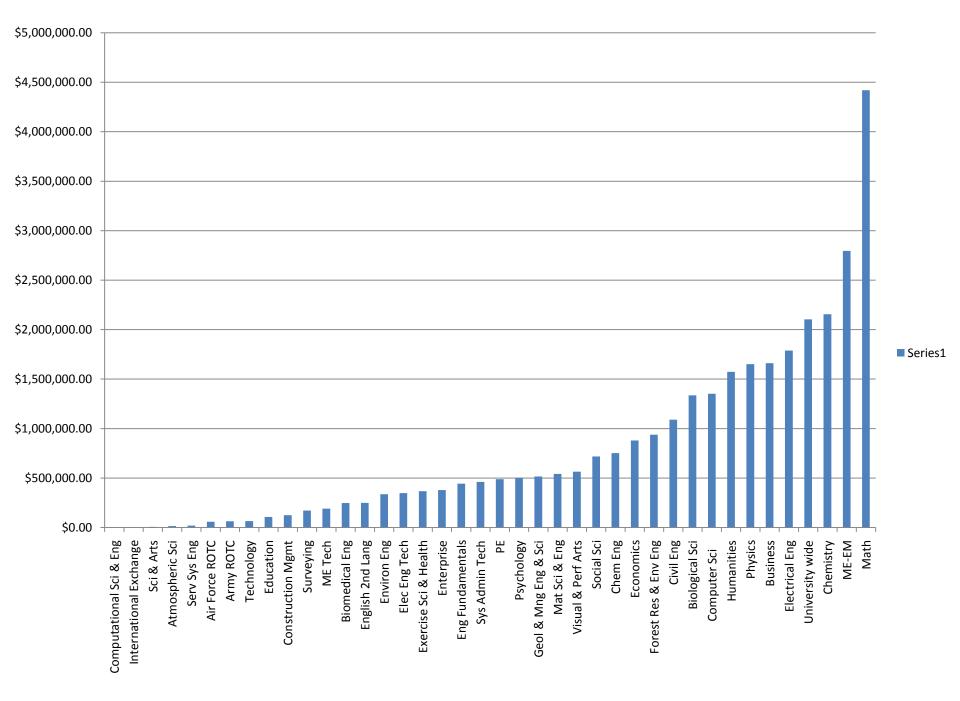

# Tuition revenues

| Undergrad Revenue by Section (at \$372.50/cr hr) |            |          |           |                 |                |                 |  |  |  |  |
|--------------------------------------------------|------------|----------|-----------|-----------------|----------------|-----------------|--|--|--|--|
| Department                                       | Credit Hrs | Students | Total Crs | Tuition Rev     | Lab Fees       | Total Revenue   |  |  |  |  |
| Air Force ROTC                                   | 12.5       | 104      | 155       | \$57,737.50     | \$0.00         | \$57,737.50     |  |  |  |  |
| Army ROTC                                        | 12.5       | 104      | 155       | \$61,090.00     | \$1,960.00     | \$63,050.00     |  |  |  |  |
| Atmospheric Sci                                  | 4          | 20       | 40        | \$14,900.00     | \$0.00         | \$14,900.00     |  |  |  |  |
| Biological Sci                                   | 4          | 1624     | 3375      | \$1,257,187.50  | \$78,300.00    | \$1,335,487.50  |  |  |  |  |
| Biomedical Eng                                   | 30         | 287      | 657       | \$244,732.50    | \$2,420.00     | \$247,152.50    |  |  |  |  |
| Business                                         | 154        | 1494     | 4458      | \$1,660,605.00  | \$114.00       | \$1,660,719.00  |  |  |  |  |
|                                                  | 78         | 843      | 1896      | \$706,260.00    | \$45,418.00    | \$751,678.00    |  |  |  |  |
| Chem Eng                                         |            |          |           |                 |                |                 |  |  |  |  |
| Chemistry                                        | 154        | 2660     | 5299      | \$1,973,877.50  | \$182,487.00   | \$2,156,364.50  |  |  |  |  |
| Civil Eng                                        | 104        | 1364     | 2845      | \$1,059,762.50  | \$29,630.00    | \$1,089,392.50  |  |  |  |  |
| Computational Sci & Eng                          | 3          | 1        | 3         | \$1,117.50      | \$0.00         | \$1,117.50      |  |  |  |  |
| Computer Sci                                     | 104        | 1442     | 3449      | \$1,284,752.50  | \$66,690.00    | \$1,351,442.50  |  |  |  |  |
| Construction Mgmt                                | 24         | 143      | 325       | \$121,062.50    | \$2,890.00     | \$123,952.50    |  |  |  |  |
| Economics                                        | 51         | 787      | 2361      | \$879,472.50    | \$0.00         | \$879,472.50    |  |  |  |  |
| Education                                        | 49         | 122      | 284       | \$105,790.00    | \$1,422.50     | \$107,212.50    |  |  |  |  |
| Electrical Eng                                   | 200        | 2081     | 4519      | \$1,683,327.50  | \$104,901.00   | \$1,788,228.50  |  |  |  |  |
| Elec Eng Tech                                    | 54         | 482      | 883       | \$328,917.50    | \$19,250.00    | \$348,167.50    |  |  |  |  |
| Eng Fundamentals                                 | 33         | 371      | 1124      | \$418,690.00    | \$24,439.00    | \$443,129.00    |  |  |  |  |
| English 2nd Lang                                 | 59         | 327      | 670       | \$249,575.00    | \$0.00         | \$249,575.00    |  |  |  |  |
| Enterprise                                       | 219        | 776      | 951       | \$354,247.50    | \$24,995.00    | \$379,242.50    |  |  |  |  |
| Environ Eng                                      | 28         | 402      | 866       | \$322,585.00    | \$14,605.00    | \$337,190.00    |  |  |  |  |
| Exercise Sci & Health                            | 55         | 594      | 952       | \$354,620.00    | \$12,070.00    | \$366,690.00    |  |  |  |  |
| Forest Res & Env Eng                             | 139        | 1552     | 2370      | \$882,825.00    | \$54,995.00    | \$937,820.00    |  |  |  |  |
| Geol & Mng Eng & Sci                             | 69         | 798      | 1331      | \$495,797.50    | \$19,924.00    | \$515,721.50    |  |  |  |  |
| Humanities                                       | 233        | 1687     | 4126      | \$1,536,935.00  | \$36,373.00    | \$1,573,308.00  |  |  |  |  |
| International Exchange                           | 15         | 1        | 15        | \$5,587.50      | \$0.00         | \$5,587.50      |  |  |  |  |
| Mat Sci & Eng                                    | 63         | 607      | 1379      | \$513,677.50    | \$27,822.00    | \$541,499.50    |  |  |  |  |
| Math                                             | 328        | 3609     | 11611     | \$4,325,097.50  | \$93,638.00    | \$4,418,735.50  |  |  |  |  |
| ME-EM                                            | 288        | 2883     | 7110      | \$2,648,475.00  | \$148,328.00   | \$2,796,803.00  |  |  |  |  |
| ME Tech                                          | 28         | 231      | 494       | \$184,015.00    | \$6,435.00     | \$190,450.00    |  |  |  |  |
| PE                                               | 53         | 2380     | 1226.5    | \$456,871.25    | \$31,115.00    | \$487,986.25    |  |  |  |  |
| Physics                                          | 126        | 2101     | 3966      | \$1,477,335.00  | \$174,635.00   | \$1,651,970.00  |  |  |  |  |
| Psychology                                       | 55         | 467      | 1348      | \$502,130.00    | \$120.00       | \$502,250.00    |  |  |  |  |
| Sci & Arts                                       | 1          | 19       | 19        | \$7,077.50      | \$0.00         | \$7,077.50      |  |  |  |  |
| Serv Sys Eng                                     | 9          | 17       | 51        | \$18,997.50     | \$0.00         | \$18,997.50     |  |  |  |  |
| Social Sci                                       | 103        | 670      | 1928      | \$718,180.00    | \$395.00       | \$718,575.00    |  |  |  |  |
| Surveying                                        | 32         | 306      | 422       | \$157,195.00    | \$14,942.00    | \$172,137.00    |  |  |  |  |
| Sys Admin Tech                                   | 50         | 668      | 1160      | \$432,100.00    | \$28,575.00    | \$460,675.00    |  |  |  |  |
| Technology                                       | 9          | 112      | 168       | \$62,580.00     | \$2,950.00     | \$65,530.00     |  |  |  |  |
| University wide                                  | 223        | 2104     | 5632      | \$2,097,920.00  | \$5,690.00     | \$2,103,610.00  |  |  |  |  |
| Visual & Perf Arts                               | 104        | 744      | 1418      | \$528,205.00    | \$35,653.00    | \$563,858.00    |  |  |  |  |
| TOTALS                                           | 104        | , ++     | 1410      | \$30,191,311.25 | \$1,293,181.50 | \$31,484,492.75 |  |  |  |  |
| TOTALS                                           |            |          |           | 930,131,511.23  | J1,233,101.JU  | əə1,404,452.73  |  |  |  |  |