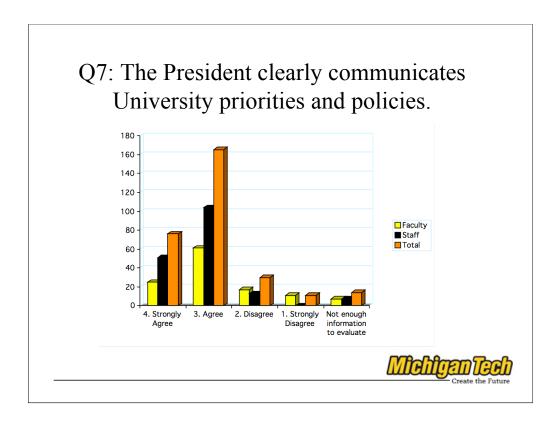

This Year: Total Mean 2.93 - Faculty Mean 2.64 - Staff Mean 3.16 Last year: Total Mean 2.71 – Faculty Mean 2.56 – Staff Mean 2.87

This Year (different scale/question): Total Mean - 3.61 - Faculty Mean - 3.33 - Staff Mean 3.82

Last Year: Total Mean 2.62 – Faculty Mean 2.52 – Staff Mean 2.71 Fewest number of 'Strongly Agree's

This Year (different scale/question): Total Mean - 3.61 - Faculty Mean - 3.33 - Staff Mean 3.82

Last Year: Total Mean 2.62 – Faculty Mean 2.52 – Staff Mean 2.71 Fewest number of 'Strongly Agree's