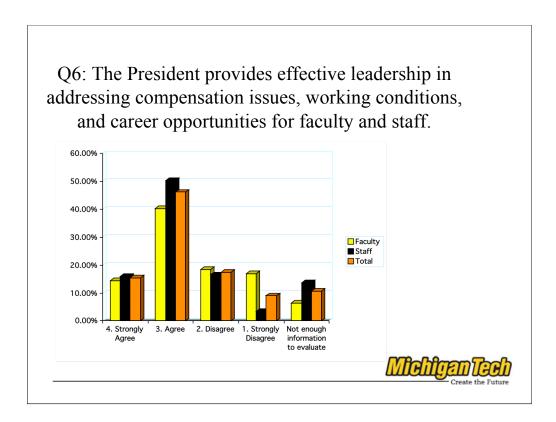

This Year: Total Mean 2.93 - Faculty Mean 2.64 - Staff Mean 3.16 Last year: Total Mean 2.71 – Faculty Mean 2.56 – Staff Mean 2.87

This Year (different scale/question): Total Mean - 3.61 - Faculty Mean - 3.33 - Staff Mean 3.82