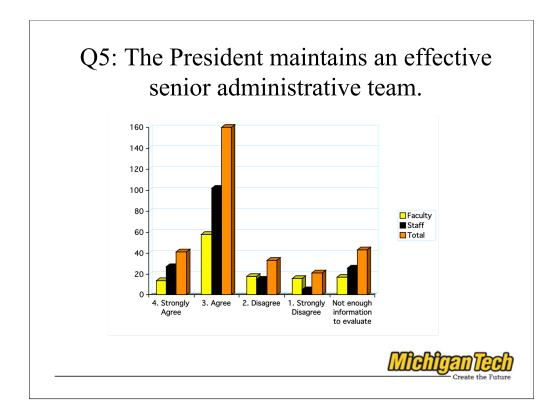

This year: Total mean: 3.09 - Faculty Mean 2.89 - Staff Mean 3.23 Last year: Total Mean 2.92 – Faculty Mean 2.84 – Staff Mean 3.00

This Year: Total Mean 2.93 - Faculty Mean 2.64 - Staff Mean 3.16 Last year: Total Mean 2.71 – Faculty Mean 2.56 – Staff Mean 2.87