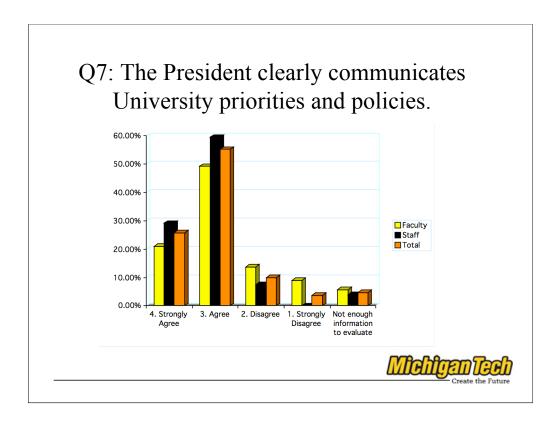

This Year: Total Mean 2.93 - Faculty Mean 2.64 - Staff Mean 3.16 Last year: Total Mean 2.71 – Faculty Mean 2.56 – Staff Mean 2.87

This Year (different scale/question): Total Mean - 3.61 - Faculty Mean - 3.33 - Staff Mean 3.82

Last Year: Total Mean 2.62 – Faculty Mean 2.52 – Staff Mean 2.71 Fewest number of 'Strongly Agree's

This Year (different scale/question): Total Mean - 3.61 - Faculty Mean - 3.33 - Staff Mean 3.82

Last Year: Total Mean 2.62 – Faculty Mean 2.52 – Staff Mean 2.71 Fewest number of 'Strongly Agree's