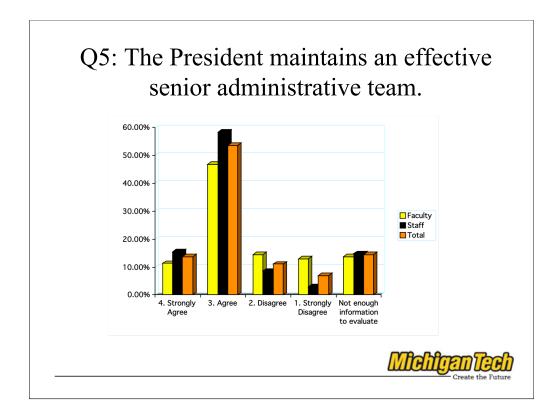

This year: Total mean: 3.09 - Faculty Mean 2.89 - Staff Mean 3.23 Last year: Total Mean 2.92 – Faculty Mean 2.84 – Staff Mean 3.00

This Year: Total Mean 2.93 - Faculty Mean 2.64 - Staff Mean 3.16 Last year: Total Mean 2.71 – Faculty Mean 2.56 – Staff Mean 2.87