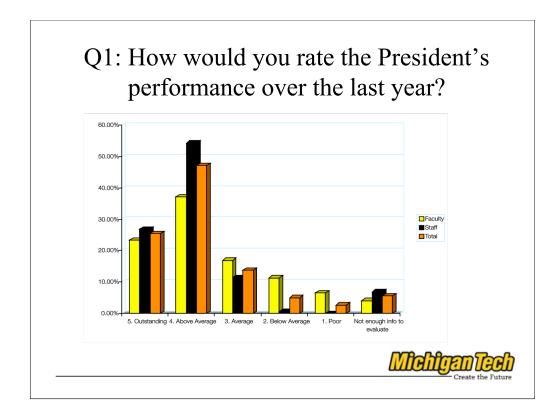

| Faculty           | Staff         |                  | Unknown      | Total   |
|-------------------|---------------|------------------|--------------|---------|
| 124               | 175           |                  | 1            | 300     |
| 41.3%             | 58.3%         |                  | 0.3%         |         |
|                   |               |                  |              |         |
| Fotal Faculty 405 |               | Faculty Response |              | e 30.6% |
| Fotal Staff       | tal Staff 550 |                  | aff Response | 31.8%   |



Faculty mean - 3.63 staff mean - 4.15 total 3.93



Faculty mean - 3.63 staff mean - 4.15 total 3.93





This Year: Total Mean: 2.87 – Faculty Mean 2.66 – Staff Mean – 3.01; more positive than last year's response

Last year: Total Mean: 2.48 – Faculty Mean 2.27 – Staff Mean 2.71 Lowest Mean Value

Hiring of provost seems to be a factor.



This Year: Total Mean: 2.87 – Faculty Mean 2.66 – Staff Mean – 3.01; more positive than last year's response

Last year: Total Mean: 2.48 – Faculty Mean 2.27 – Staff Mean 2.71 Lowest Mean Value

Hiring of provost seems to be a factor.



This year: Total Mean: 2.77 - Faculty Mean 2.58 - Staff Mean 2.9 Last year: Total Mean: 2.76 - Faculty Mean 2.65 – Staff Mean 2.87



This year: Total Mean: 2.77 - Faculty Mean 2.58 - Staff Mean 2.9 Last year: Total Mean: 2.76 - Faculty Mean 2.65 – Staff Mean 2.87