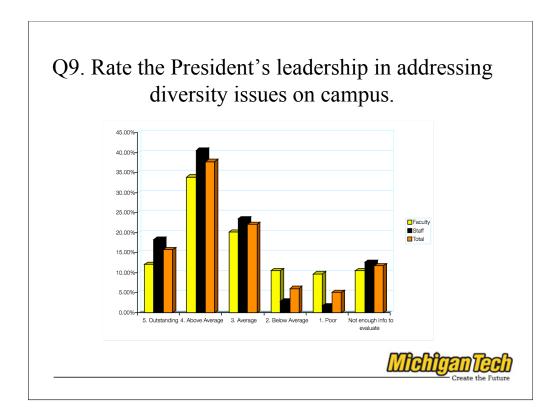

This Year: Total Mean 2.93 - Faculty Mean 2.64 - Staff Mean 3.16 Last year: Total Mean 2.71 – Faculty Mean 2.56 – Staff Mean 2.87

This Year (different scale/question): Total Mean - 3.61 - Faculty Mean - 3.33 - Staff Mean 3.82

Last Year: Total Mean 2.62 – Faculty Mean 2.52 – Staff Mean 2.71 Fewest number of 'Strongly Agree's

This Year (different scale/question): Total Mean - 3.61 - Faculty Mean - 3.33 - Staff Mean 3.82

Last Year: Total Mean 2.62 – Faculty Mean 2.52 – Staff Mean 2.71 Fewest number of 'Strongly Agree's