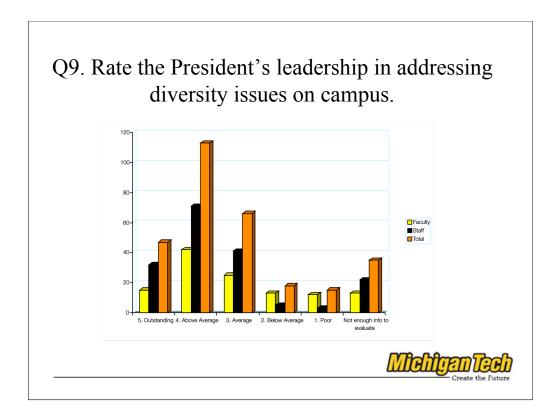

This Year: Total Mean 2.93 - Faculty Mean 2.64 - Staff Mean 3.16 Last year: Total Mean 2.71 – Faculty Mean 2.56 – Staff Mean 2.87

This Year (different scale/question): Total Mean - 3.61 - Faculty Mean - 3.33 - Staff Mean 3.82

Last Year: Total Mean 2.62 – Faculty Mean 2.52 – Staff Mean 2.71 Fewest number of 'Strongly Agree's

This Year (different scale/question): Total Mean - 3.61 - Faculty Mean - 3.33 - Staff Mean 3.82

Last Year: Total Mean 2.62 – Faculty Mean 2.52 – Staff Mean 2.71 Fewest number of 'Strongly Agree's