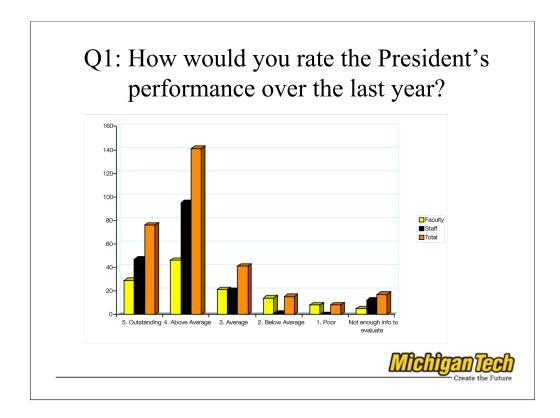

| Faculty           | Staff         |                  | Unknown      | Total   |
|-------------------|---------------|------------------|--------------|---------|
| 124               | 175           |                  | 1            | 300     |
| 41.3%             | 58.3%         |                  | 0.3%         |         |
|                   |               |                  |              |         |
| Fotal Faculty 405 |               | Faculty Response |              | e 30.6% |
| Fotal Staff       | tal Staff 550 |                  | aff Response | 31.8%   |



Faculty mean - 3.63 staff mean - 4.15 total 3.93



Faculty mean - 3.63 staff mean - 4.15 total 3.93





This Year: Total Mean: 2.87 – Faculty Mean 2.66 – Staff Mean – 3.01; more positive than last year's response

Last year: Total Mean: 2.48 – Faculty Mean 2.27 – Staff Mean 2.71 Lowest Mean Value

Hiring of provost seems to be a factor.



This Year: Total Mean: 2.87 – Faculty Mean 2.66 – Staff Mean – 3.01; more positive than last year's response

Last year: Total Mean: 2.48 – Faculty Mean 2.27 – Staff Mean 2.71 Lowest Mean Value

Hiring of provost seems to be a factor.



This year: Total Mean: 2.77 - Faculty Mean 2.58 - Staff Mean 2.9 Last year: Total Mean: 2.76 - Faculty Mean 2.65 – Staff Mean 2.87



This year: Total Mean: 2.77 - Faculty Mean 2.58 - Staff Mean 2.9 Last year: Total