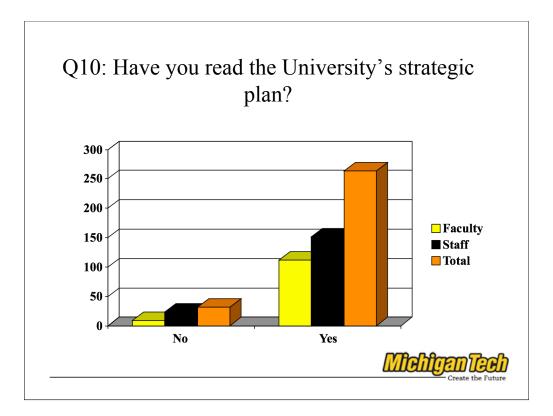

The same number of faculty that said they didn't have input also said that the plan does not guide their daily decisions

More staff said 'yes'.

The same number of faculty that said they didn't have input also said that the plan does not guide their daily decisions

More staff said 'yes'.