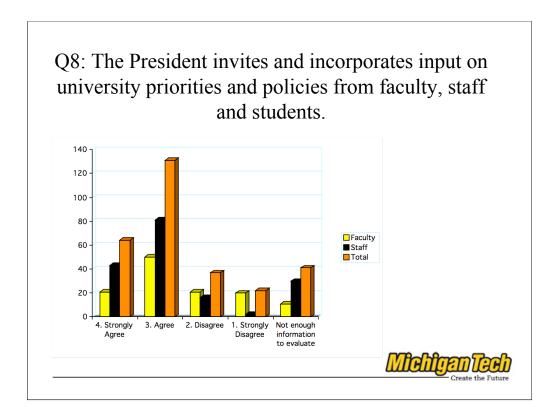

The same number of faculty that said they didn't have input also said that the plan does not guide their daily decisions

More staff said 'yes'.

The same number of faculty that said they didn't have input also said that the plan does not guide their daily decisions

More staff said 'yes'.