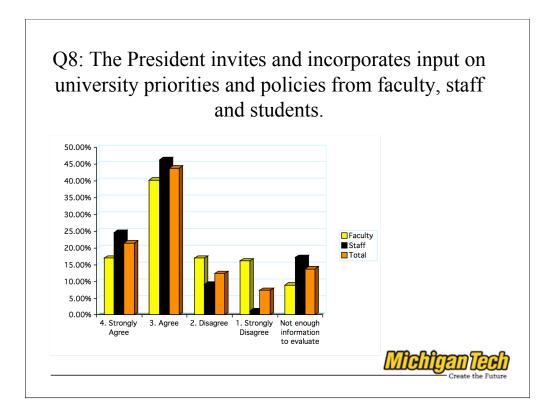

The same number of faculty that said they didn't have input also said that the plan does not guide their daily decisions

More staff said 'yes'.

The same number of faculty that said they didn't have input also said that the plan does not guide their daily decisions

More staff said 'yes'.