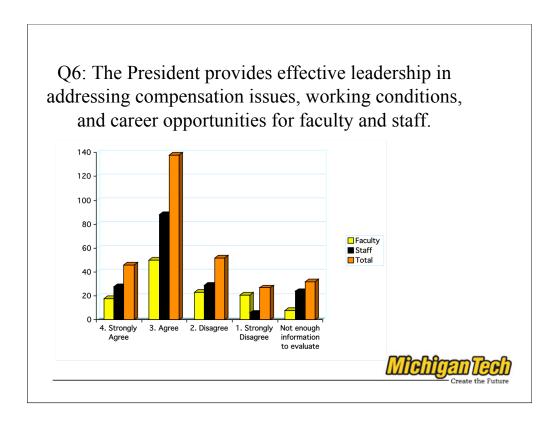

This Year: Total Mean 2.93 - Faculty Mean 2.64 - Staff Mean 3.16 Last year: Total Mean 2.71 – Faculty Mean 2.56 – Staff Mean 2.87

This Year (different scale/question): Total Mean - 3.61 - Faculty Mean - 3.33 - Staff Mean 3.82