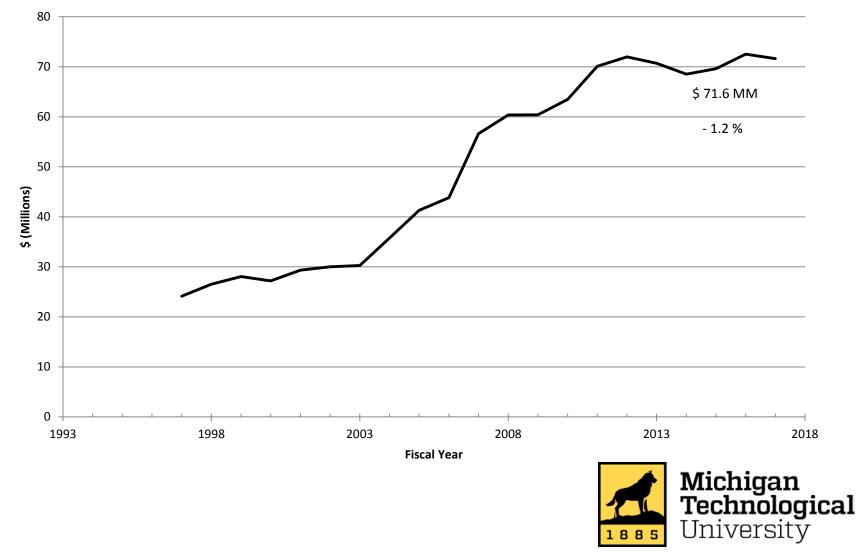

## Research Expenditures, Unaudited FY17

|                                                    | Preliminary |            |             |        |
|----------------------------------------------------|-------------|------------|-------------|--------|
| College/School/Division                            | FY2017      | FY2016     | Variance    | %      |
| Administration*                                    | 5,090,250   | 2,652,771  | 2,437,479   | 91.9%  |
| College of Engineering                             | 25,217,506  | 28,885,027 | (3,667,521) | -12.7% |
| College of Science & Arts                          | 16,643,420  | 16,825,212 | (181,792)   | -1.1%  |
| Great Lakes Research Center**                      | 232,583     | N/A        | 232,583     | N/A    |
| Pavlis Honors College                              | 298,791     | 284,189    | 14,602      | 5.1%   |
| Keweenaw Research Center (KRC)                     | 7,928,461   | 7,076,343  | 852,118     | 12.0%  |
| Michigan Tech Research Institute (MTRI)            | 8,412,594   | 8,912,958  | (500,364)   | -5.6%  |
| School of Business & Economics                     | 1,353,978   | 1,630,253  | (276,275)   | -16.9% |
| School of Forest Resources & Environmental Science | 5,894,354   | 5,508,378  | 385,976     | 7.0%   |
| School of Technology                               | 557,241     | 760,637    | (203,396)   | -26.7% |
| Total                                              | 71,629,178  | 72,535,768 | (906,590)   | -1.2%  |
|                                                    |             |            |             | $\sim$ |
|                                                    |             |            |             |        |

\*Includes the Vice Presidents, Provost, and others who report to a VP, Provost or the President. Except for the research institutes that report to the VPR.

\*\*Includes GLRC department (non-academic researchers) expenditures only. All other GLRC center expenditures are shown in the researchers' respective colleges.

# Sponsored Awards and Research Expenditures, FY13-17

| FY   | Awards     | Expenditures |
|------|------------|--------------|
| 2013 | 48,003,542 | 70,689,000   |
| 2014 |            | . 68,525,000 |
| 2015 |            | 69,607,000   |
| 2016 | 51,661,818 | 72,536,000   |
| 2017 |            | 71,629,000   |