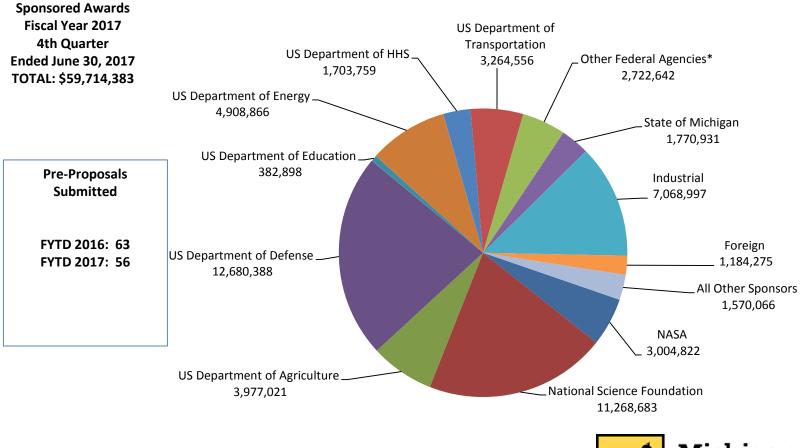

## Sponsored Awards, Unaudited FY17

|                                 | Proposals Submitted Awards R |            | eceived Awards Received (\$) |            | eived (\$) |            |             |          |
|---------------------------------|------------------------------|------------|------------------------------|------------|------------|------------|-------------|----------|
|                                 | FY '17                       | FY '16     | FY '17                       | FY '16     | FY '17     | FY '16     | Variance    | Variance |
| Sponsor                         | as of 6/30                   | as of 6/30 | as of 6/30                   | as of 6/30 | as of 6/30 | as of 6/30 | \$          | %        |
| NASA                            | 58                           | 71         | 35                           | 29         | 3,004,822  | 1,422,217  | 1,582,605   | 111.3%   |
| National Science Foundation     | 168                          | 186        | 60                           | 65         | 11,268,683 | 7,363,202  | 3,905,481   | 53.0%    |
| US Department of Agriculture    | 69                           | 48         | 43                           | 43         | 3,977,021  | 2,078,969  | 1,898,052   | 91.3%    |
| US Department of Defense        | 90                           | 72         | 100                          | 69         | 12,680,388 | 9,886,023  | 2,794,365   | 28.3%    |
| US Department of Education      | 2                            | 3          | 3                            | 2          | 382,898    | 208,945    | 173,953     | 83.3%    |
| US Department of Energy         | 30                           | 40         | 17                           | 20         | 4,908,866  | 2,289,109  | 2,619,757   | 114.4%   |
| US Department of HHS            | 47                           | 45         | 10                           | 15         | 1,703,759  | 3,203,615  | -1,499,856  | -46.8%   |
|                                 |                              |            |                              |            |            |            |             |          |
| US Department of Transportation | 15                           | 23         | 22                           | 20         | 3,264,556  | 1,834,601  | 1,429,955   | 77.9%    |
| Other Federal Agencies*         | 52                           | 55         | 35                           | 29         | 2,722,642  | 2,591,175  | 131,467     | 5.1%     |
| Federal Agency Total            | 531                          | 543        | 325                          | 292        | 43,913,635 | 30,877,856 | 13,035,779  | 42.2%    |
| State of Michigan               | 31                           | 41         | 20                           | 28         | 1,770,931  | 3,808,672  | -2,037,741  | -53.5%   |
| Industrial                      | 200                          | 181        | 190                          | 188        | 7,068,997  | 7,128,823  | -59,826     | -0.8%    |
| Foreign                         | 17                           | 19         | 17                           | 16         | 1,184,275  | 857,054    | 327,221     | 38.2%    |
| All Other Sponsors              | 93                           | 72         | 40                           | 31         | 1,570,066  | 1,523,010  | 47,056      | 3.1%     |
| Subtotal                        | 872                          | 856        | 592                          | 555        | 55,507,904 | 44,195,415 | 11,312,489  | 25.6%    |
| Gifts**                         | N/A                          | N/A        | 305                          | 334        | 4,179,577  | 7,439,801  | -3,260,224  | -43.8%   |
| Crowd Funding                   | N/A                          | N/A        | 17                           | 27         | 26,902     | 26,602     | 300         | 1.1%     |
| Grand Total                     | 872                          | 856        | 914                          | 916        | 59,714,383 | 51,661,818 | \$8,052,565 | 15.6%    |
|                                 |                              |            |                              |            |            |            |             |          |

\* US Dept of the Interior, US Dept of Commerce, National Archives & Records Admin, National Endowments for the Arts & Humanities, National Security Agency, National Transportation Safety Board, US Environmental Protection Agency, US Dept of State