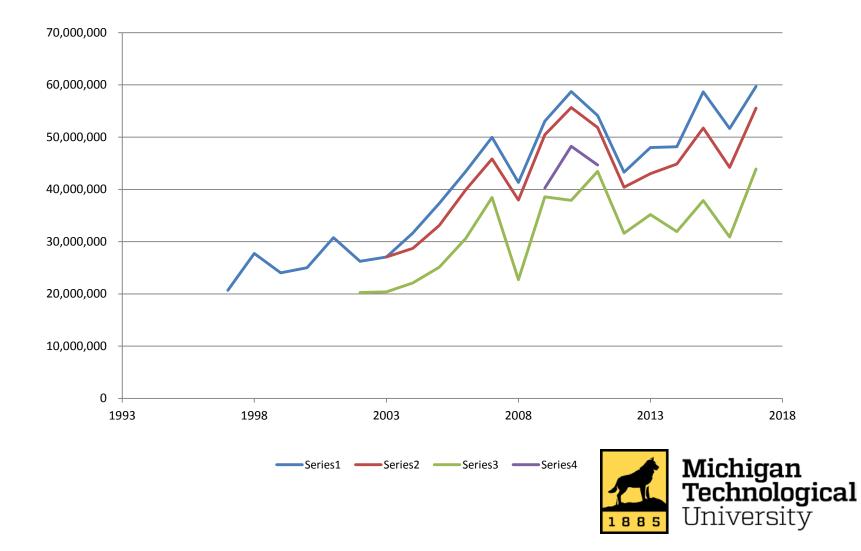

### Sponsored Awards, Unaudited FY17

## Sponsored Awards, Unaudited FY17

|                                 | Proposals Submitted Awards R |            | eceived Awards Received (\$) |            | eived (\$) |            |             |          |
|---------------------------------|------------------------------|------------|------------------------------|------------|------------|------------|-------------|----------|
|                                 | FY '17                       | FY '16     | FY '17                       | FY '16     | FY '17     | FY '16     | Variance    | Variance |
| Sponsor                         | as of 6/30                   | as of 6/30 | as of 6/30                   | as of 6/30 | as of 6/30 | as of 6/30 | \$          | %        |
| NASA                            | 58                           | 71         | 35                           | 29         | 3,004,822  | 1,422,217  | 1,582,605   | 111.3%   |
| National Science Foundation     | 168                          | 186        | 60                           | 65         | 11,268,683 | 7,363,202  | 3,905,481   | 53.0%    |
| US Department of Agriculture    | 69                           | 48         | 43                           | 43         | 3,977,021  | 2,078,969  | 1,898,052   | 91.3%    |
| US Department of Defense        | 90                           | 72         | 100                          | 69         | 12,680,388 | 9,886,023  | 2,794,365   | 28.3%    |
| US Department of Education      | 2                            | 3          | 3                            | 2          | 382,898    | 208,945    | 173,953     | 83.3%    |
| US Department of Energy         | 30                           | 40         | 17                           | 20         | 4,908,866  | 2,289,109  | 2,619,757   | 114.4%   |
| US Department of HHS            | 47                           | 45         | 10                           | 15         | 1,703,759  | 3,203,615  | -1,499,856  | -46.8%   |
|                                 |                              |            |                              |            |            |            |             |          |
| US Department of Transportation | 15                           | 23         | 22                           | 20         | 3,264,556  | 1,834,601  | 1,429,955   | 77.9%    |
| Other Federal Agencies*         | 52                           | 55         | 35                           | 29         | 2,722,642  | 2,591,175  | 131,467     | 5.1%     |
| Federal Agency Total            | 531                          | 543        | 325                          | 292        | 43,913,635 | 30,877,856 | 13,035,779  | 42.2%    |
| State of Michigan               | 31                           | 41         | 20                           | 28         | 1,770,931  | 3,808,672  | -2,037,741  | -53.5%   |
| Industrial                      | 200                          | 181        | 190                          | 188        | 7,068,997  | 7,128,823  | -59,826     | -0.8%    |
| Foreign                         | 17                           | 19         | 17                           | 16         | 1,184,275  | 857,054    | 327,221     | 38.2%    |
| All Other Sponsors              | 93                           | 72         | 40                           | 31         | 1,570,066  | 1,523,010  | 47,056      | 3.1%     |
| Subtotal                        | 872                          | 856        | 592                          | 555        | 55,507,904 | 44,195,415 | 11,312,489  | 25.6%    |
| Gifts**                         | N/A                          | N/A        | 305                          | 334        | 4,179,577  | 7,439,801  | -3,260,224  | -43.8%   |
| Crowd Funding                   | N/A                          | N/A        | 17                           | 27         | 26,902     | 26,602     | 300         | 1.1%     |
| Grand Total                     | 872                          | 856        | 914                          | 916        | 59,714,383 | 51,661,818 | \$8,052,565 | 15.6%    |
|                                 |                              |            |                              |            |            |            |             |          |

# Sponsored Awards and Research Expenditures, FY13-17

| FY   | Awards     | Expenditures |
|------|------------|--------------|
| 2013 | 48,003,542 | 70,689,000   |
| 2014 |            | . 68,525,000 |
| 2015 |            | 69,607,000   |
| 2016 | 51,661,818 | 72,536,000   |
| 2017 |            | 71,629,000   |