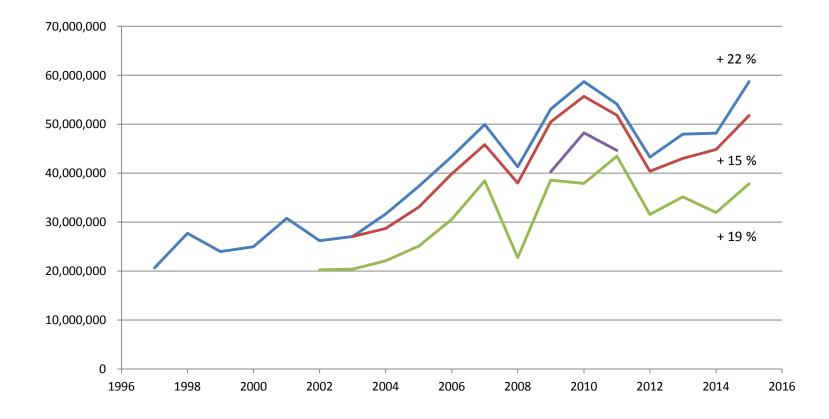

# Outline

- Sponsored Awards, Unaudited FY15
- Research Expenditures, Unaudited FY15
- Intellectual Property/Commercialization, Unaudited FY15
- Corporate Sponsorship, Unaudited FY15

|                                 | Proposals Submitted |            | Awards Received |            | Awards Received (\$) |              |              |          |
|---------------------------------|---------------------|------------|-----------------|------------|----------------------|--------------|--------------|----------|
|                                 | FY '15              | FY '14     | FY '15          | FY '14     | FY '15               | FY '14       | Variance     | Variance |
| Sponsor                         | as of 6/30          | as of 6/30 | as of 6/30      | as of 6/30 | as of 6/30           | as of 6/30   | \$           | %        |
| NASA                            | 73                  | 73         | 42              | 42         | 2,422,291            | 1,733,945    | 688,346      | 40%      |
| National Science Foundation     | 216                 | 197        | 89              | 72         | 12,308,810           | 11,780,091   | 528,719      | 4%       |
| US Department of Agriculture    | 55                  | 65         | 78              | 48         | 2,842,385            | 1,426,254    | 1,416,131    | 99%      |
| US Department of Defense        | 83                  | 72         | 49              | 75         | 12,592,868           | 8,854,905    | 3,737,963    | 42%      |
| US Department of Education      | 1                   | -          | 1               | 1          | 51,224               | 50,446       | 778          | 2%       |
| US Department of Energy         | 36                  | 28         | 13              | 17         | 793,904              | 2,582,303    | -1,788,399   | -69%     |
| US Department of HHS            | 49                  | 52         | 14              | 9          | 2,439,403            | 1,012,014    | 1,427,389    | 141%     |
|                                 |                     |            |                 |            |                      |              |              |          |
| US Department of Transportation | 27                  | 21         | 22              | 16         | 2,817,164            | 2,297,817    | 519,347      | 23%      |
| Other Federal Agencies*         | 52                  | 59         | 26              | 36         | <del>1,606,449</del> | 2,208,182    | -601,733     | -27%     |
| Federal Agency Total            | 592                 | 567        | 334             | 3.6        | 37,874,498           | 31,945,957   | 5,928,541    | 19%      |
| State of Michigan               | 37                  | 28         | 35              | 21         | 3,065,035            | 2,949,105    | 115,930      | 4%       |
| Industrial                      | 204                 | 215        | 181             | 205        | 8,776,896            | 7,149,601    | 1,627,295    | 23%      |
| Foreign                         | 27                  | 16         | 15              | 7          | 1,030,914            | 443,072      | 587,842      | 133%     |
| All Other Sponsors              | 72                  | 92         | 39              | 56         | 973,760              | 2,358,470    | -1,384,710   | -59%     |
| Subtotal                        | 932                 | 918        | 604             | 605        | 51,721,103           | 44,846,205   | 6,874,898    | 15%      |
| Gifts**                         | -                   | -          | 333             | 357        | 6,923,814            | 3,292,625    | 3,631,189    | 110%     |
| Crowd Funding                   | -                   | -          | 29              | 19         | 35,102               | 24,134       | 10,968       | 45%      |
| Grand Total                     | 932                 | 918        | 966             | 981        | \$58,680,019         | \$48,162,964 | \$10,517,055 | 22%      |
|                                 |                     |            |                 |            |                      |              |              |          |

Total — Total - Gifts — Federal — Federal + ARRA