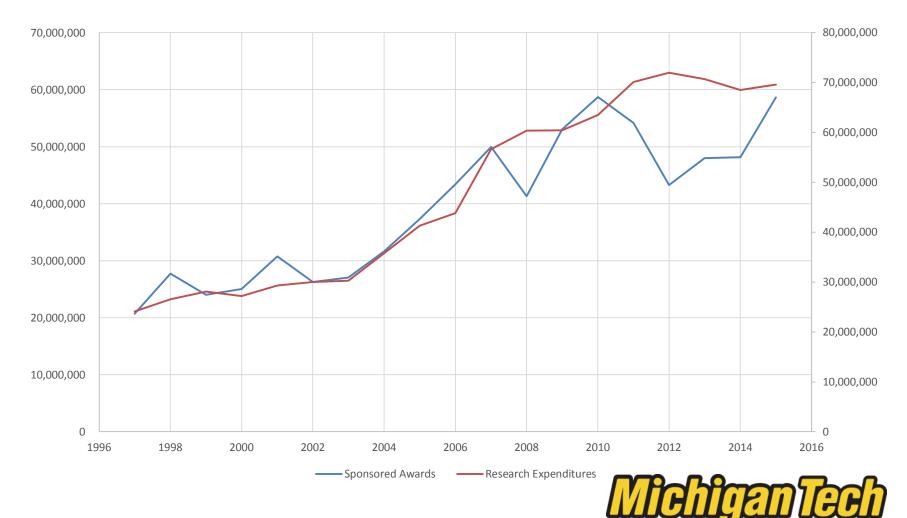

| 40,358      | 8.6%   |
| Total                                                                           | 69,606,717 | 68,525,862 | 1,080,855   | 1.6%   |
|                                                                                 |            |            |             | $\sim$ |
|                                                                                 |            |            |             |        |
| *Includes the Vice Presidents, Provost, CIO, Exec Director Financial Services & |            |            |             |        |

Operations and others who report to a VP, Provost or the President. Except for the research institutes that report to the VPR.



## Research Expenditures, Unaudited FY15







# Sponsored Awards and Research Expenditures, Unaudited FY15



### Intellectual Property, Unaudited FY15

|                                      | 2015    | 2014    | +/- % |
|--------------------------------------|---------|---------|-------|
| Disclosures Received <sup>2</sup>    | 33      | 45      | -27%  |
| Nondisclosure<br>Agreements          | 116     | 98      | 18%   |
| Patents Filed or Issued <sup>2</sup> | 17      | 23      | -26%  |
| License Agreements                   | 11      | 15      | -27%  |
| Gross Royalties <sup>2</sup>         | 255,051 | 262,424 | -3%   |



# Unaudited FY15 Corporate Sponsorship