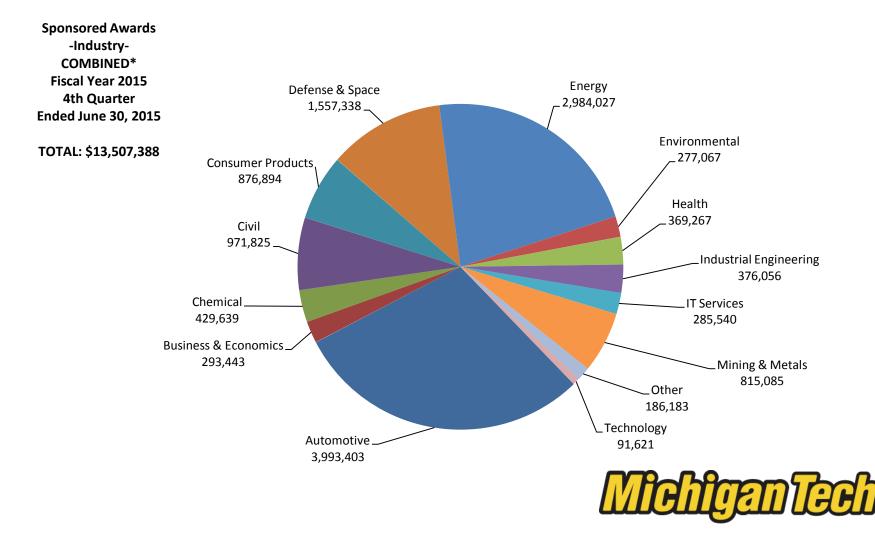

and others who report to a VP, Provost or the President. Except for the research institutes that report to the VPR.



## Research Expenditures, Unaudited FY15







# Sponsored Awards and Research Expenditures, Unaudited FY15



### Intellectual Property, Unaudited FY15

|                                      | 2015    | 2014    | +/- % |
|--------------------------------------|---------|---------|-------|
| Disclosures Received <sup>2</sup>    | 33      | 45      | -27%  |
| Nondisclosure<br>Agreements          | 116     | 98      | 18%   |
| Patents Filed or Issued <sup>2</sup> | 17      | 23      | -26%  |
| License Agreements                   | 11      | 15      | -27%  |
| Gross Royalties <sup>2</sup>         | 255,051 | 262,424 | -3%   |



# Unaudited FY15 Corporate Sponsorship