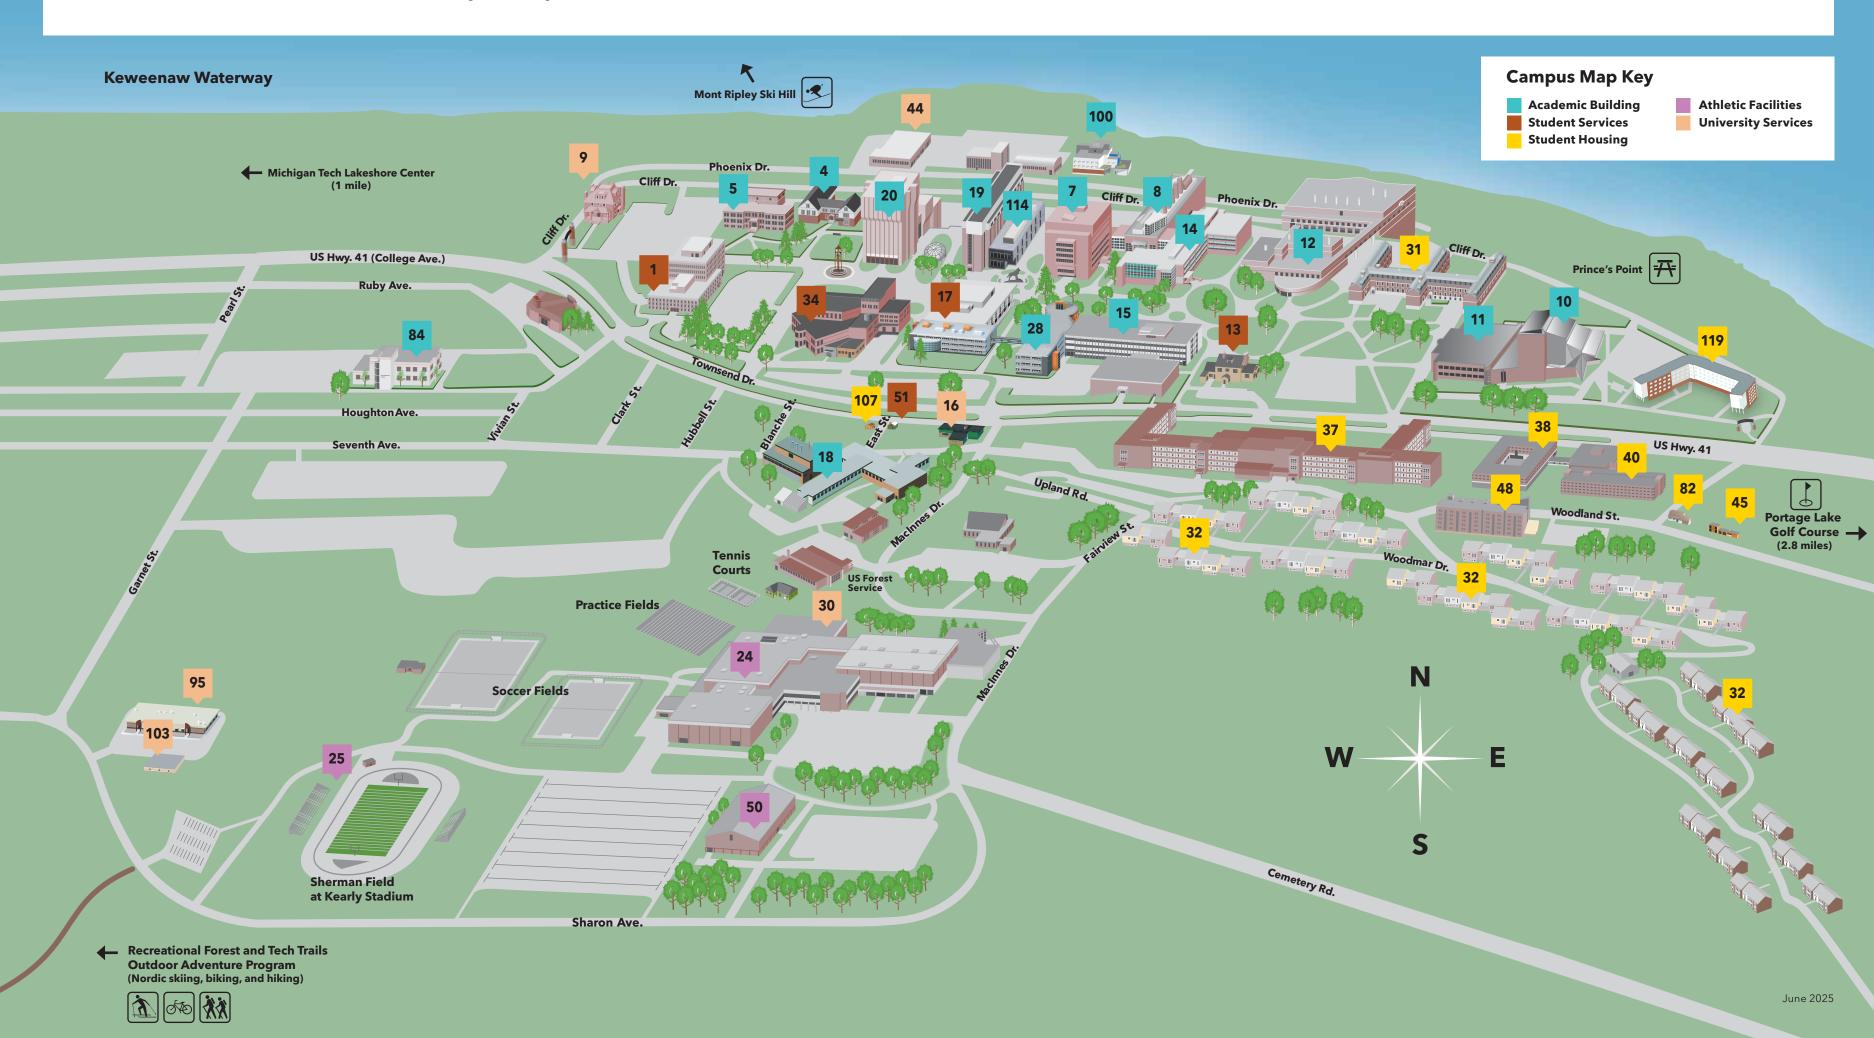

## Michigan Technological University | 1400 Townsend Drive | Houghton, MI 49931-1295

- **1** Administration Building
- 4 ROTC Building
- 5 Academic Office Building
  College of Business, Social Sciences
- 7 Electrical Energy Resources Center Electrical & Computer Engineering, Manufacturing & Mechanical Engineering Technology
- 8 Dow Environmental Sciences & Engineering Building Biological Sciences; Civil, Environmental, & Geospatial Engineering; Geological & Mining Engineering & Sciences
- **9 Alumni House** Advancement & Alumni Engagement
- **10** Rozsa Center for the Performing Arts

- **11 Walker Arts & Humanities Center**College of Sciences & Arts,
  Humanities, Visual & Performing Arts
- **12 Minerals & Materials Engineering Building** College of Engineering,
  Materials Science & Engineering,
  Pavlis Honors College, Psychology &
  Human Factors
- **13** Hamar House
- **14** Grover C. Dillman Hall Engineering Fundamentals
- **15 Fisher Hall**Physics, Mathematical Sciences
- 16 Public Safety & Police Services
- **17 J. R. Van Pelt & John & Ruanne Opie Library** Archives, Center for Teaching & Learning

- **18 U. J. Noblet Forestry Building**College of Forest Resources &
  Environmental Science
- 19 Chemical Sciences & Engineering Building Chemical Engineering, Chemistry
- **20 R. L. Smith Building** Mechanical & Aerospace Engineering
- **24** Student Development Complex University Images
- 25 Kearly Stadium Press Box
- **28** Kanwal & Ann Rekhi Hall
  College of Computing, Applied
  Computing, Computer Science
- 30 Little Huskies Child Development Center

- **31** Douglass Houghton Hall
- **32** Daniell Heights Apartments
- **34 Memorial Union Building**McAllister Welcome Center,
  Campus Store
- 37 Wadsworth Hall
- 38 West McNair Hall
- 40 East McNair Hall
- **44 Facilities Management** Husky Motors
- **45** Sustainability Demonstration House
- **48** Hillside Place
- **50** Gates Tennis Center
- 51 Grad Commons
- **82** Transfer House
- **84** Harold Meese Center

- 95 Advanced Technology
  Development Complex
  Advancement & Alumni
  Engagement, Annual Giving
- 100 Great Lakes Research Center
- 103 A. E. Seaman Mineral Museum
- 107 Peace Corps Master's International House
- 114 H-STEM Engineering & Health
  Technologies Complex Biomedical
  Engineering, Kinesiology &
  Integrative Physiology
- 119 East Hall

Clock Tower
★ Husky Plaza

## Not appearing on the map:

- Ford Center-Alberta
- Alternative Energy Research Building, Keweenaw Research Center, Advanced Power Systems Research Center—Hancock
- Michigan Tech Lakeshore Center–Houghton