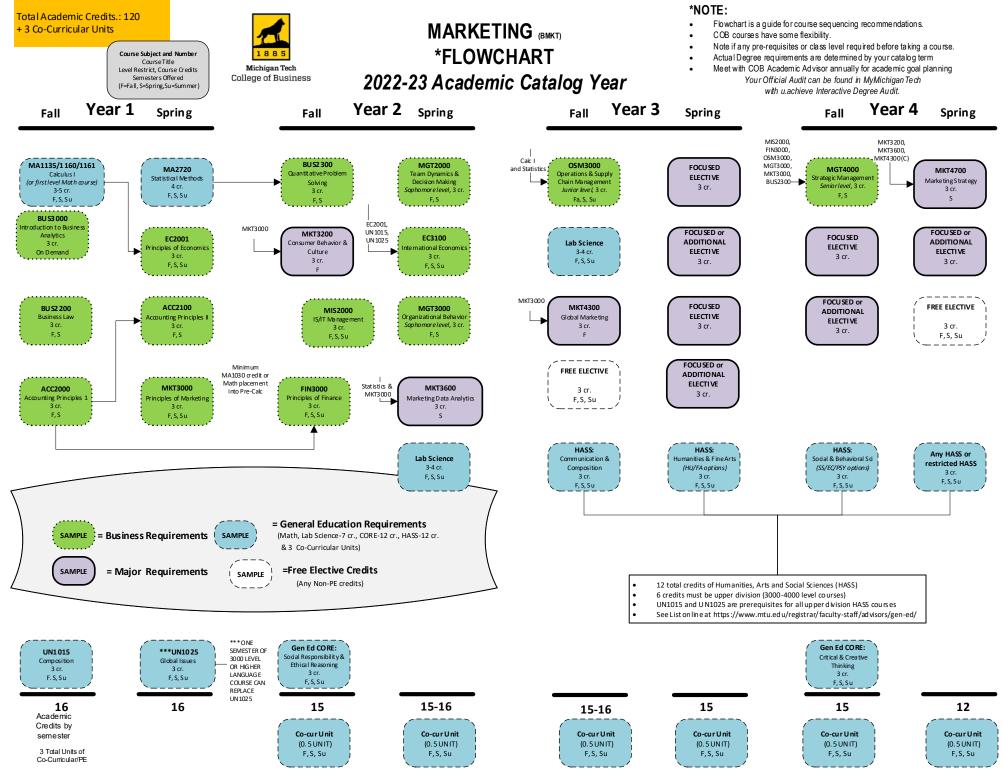

Updated July 2020

| Marketing Electives: 21 credits Focused Electives: 9-21 credits |                                              |     | Semester Offered          |
|-----------------------------------------------------------------|----------------------------------------------|-----|---------------------------|
|                                                                 |                                              |     |                           |
| MIS 3100                                                        | Business Database Management                 | 3   | Spring                    |
| MKT 3400                                                        | Intregrated Marketing Communications         | 3   | Fall                      |
| MKT 4100                                                        | Sales and Sales Technology                   | 3   | Fall                      |
| MKT 4200                                                        | Business to Business Mktg in a Ditigal Age   | 3   | Spring                    |
| MKT 4500                                                        | Digital Media Marketing                      | 3   | Spring                    |
| MKT 4990                                                        | Special Topics in Marketing                  | 1-6 | On Demand                 |
| OSM 4300                                                        | Project Management                           | 3   | Any Semester              |
| Additiona                                                       | Electives: 0-12 credits                      |     |                           |
| ACC 3500                                                        | Managerial/Cost Accounting I                 | 3   | Spring                    |
| BUS 3900                                                        | Business Internship                          | 1-4 | Any Semester (must apply) |
| BUS 4991                                                        | Business Development Experience I            | 3   | On Demand                 |
| BUS 4992                                                        | Business Development Experience II           | 3   | On Demand                 |
| EC 3300                                                         | Industrial Organization                      | 3   | Fall                      |
| EC 4200                                                         | Econometrics                                 | 3   | Fall                      |
| FIN 4000                                                        | Investment Analysis                          | 3   | Spring                    |
| MGT 3100                                                        | Leadership Development                       | 3   | Fall                      |
| MGT 3800                                                        | Innovation and Entrepreneurship              | 3   | Fall/Spring               |
| OSM 3150                                                        | Intro to Supply Chain Management             | 3   | Fall                      |
| Enterprise                                                      | Work variable credits of 1-2 credits; max of | 6:  |                           |

Marketing Elective Courses Refer to the online Course Descriptions for further detail, descriptions, pre-requisites, etc.

www.mtu.edu/catalog/courses/