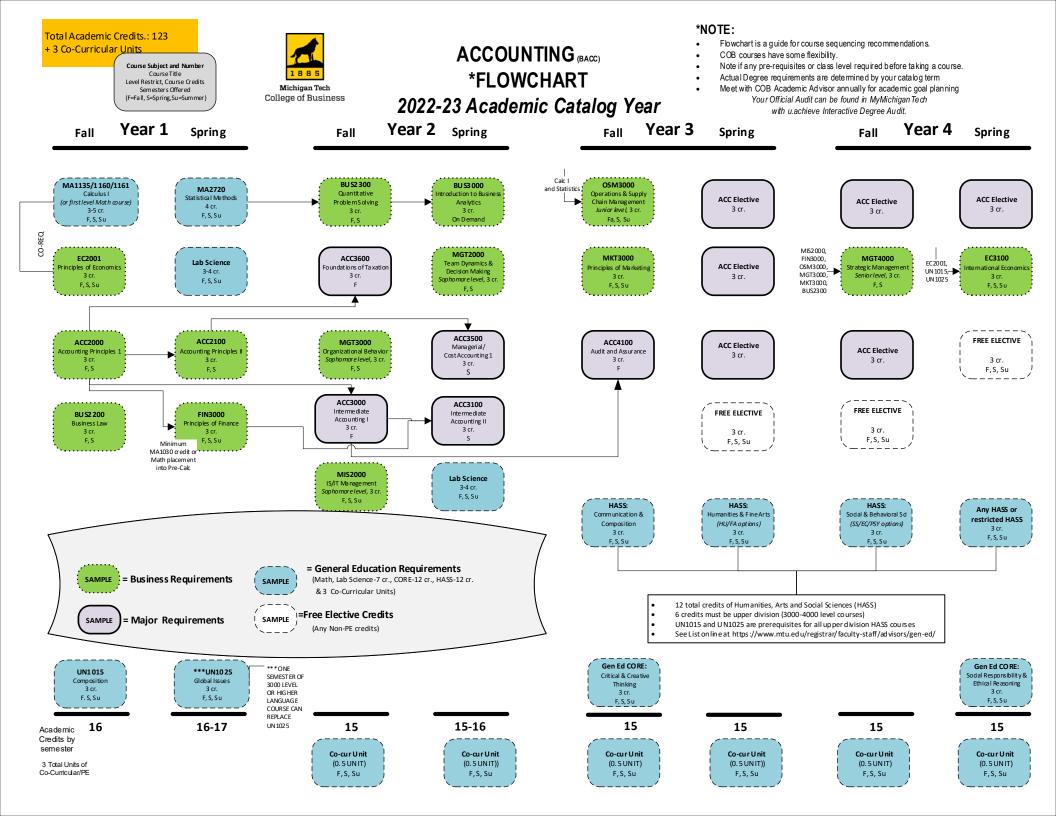

Accounting Elective Courses Refer to the online Course Descriptions for further detail, descriptions, pre-requisites, etc.

www.mtu.edu/catalog/courses/

| Accounting Electives: 18 credits |                                          |     | Typical<br>Semester<br>Offered |
|----------------------------------|------------------------------------------|-----|--------------------------------|
| ACC 4000                         | Accounting Data Analytics                | 3   | Fall                           |
| ACC 4200                         | Accounting Theory                        | 3   | Fall                           |
| ACC 4500                         | Managerial/Cost Accounting II            | 3   | Spring                         |
| ACC 4600                         | Advanced Tax Topics                      | 3   | On Demand                      |
| ACC 4700                         | Governmental & Not-for-Profit Accounting | 3   | Spring                         |
| ACC 4800                         | Accounting Systems                       | 3   | Spring                         |
| ACC 4990                         | Special Topics in Accounting             | 1-6 | On Demand                      |
| BUS 3900                         | Business Internship                      | 1-4 | Any Semester                   |
| BUS 4900                         | Research Projects                        | 1-6 | On Demand                      |
| BUS 4950                         | Business Project                         | 1-6 | On Demand                      |
| BUS 4990                         | Special Topics in Business               | 1-6 | On Demand                      |
| BUS 4991                         | Business Development Experience I        | 3   | On Demand                      |
| BUS 4992                         | Business Development Experience II       | 3   | On Demand                      |
| EC 3300                          | Industrial Organization                  | 3   | Fall                           |
| FIN 4000                         | Investment Analysis                      | 3   | Spring                         |
| FIN 4100                         | Advanced Financial Management            | 3   | Fall                           |
| FIN 4200                         | Derivatives and Financial Engineering    | 3   | Fall                           |
| FIN 4300                         | Personal Financial Planning              | 3   | Spring                         |
| FIN 4400                         | Equity Analysis                          | 3   | Fall                           |
| FIN 4500                         | Risk Management and FinTech              | 3   | Spring                         |
| FIN 4700                         | Global Finance                           | 3   | Fall                           |
| FIN 4801                         | Applied Portfolio Management 1           | 2   | Summer                         |
| FIN 4802                         | Applied Portfolio Management II          | 2   | Fall                           |
| FIN 4803                         | Applied Portfolio Management III         | 2   | Spring                         |