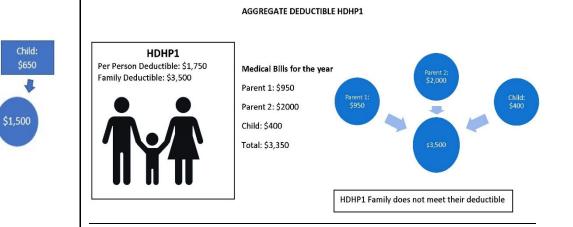

## Aggregate Deductible

HDHP2 Per Person Deductible: \$5,000 Family Deductible: \$10,000

PPO

Per Person Deductible: \$1,500

Family Deductible: \$3,000

Michigan Tech PPO and HDHP 2 Plans have Embedded Deductibles -Individuals in a family work toward the individual deductible – not to exceed the family deductible

Michigan Tech HDHP1 has an Aggregate Deductible – all members on the plan work toward the family deductible.