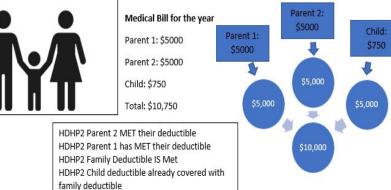

## Aggregate Deductible

HDHP2 Per Person Deductible: \$5,000 Family Deductible: \$10,000

PPO

Per Person Deductible: \$1,500

Family Deductible: \$3,000

Michigan Tech PPO and HDHP 2 Plans have Embedded Deductibles -Individuals in a family work toward the individual deductible – not to exceed the family deductible

Michigan Tech HDHP1 has an Aggregate Deductible – all members on the plan work toward the family deductible.