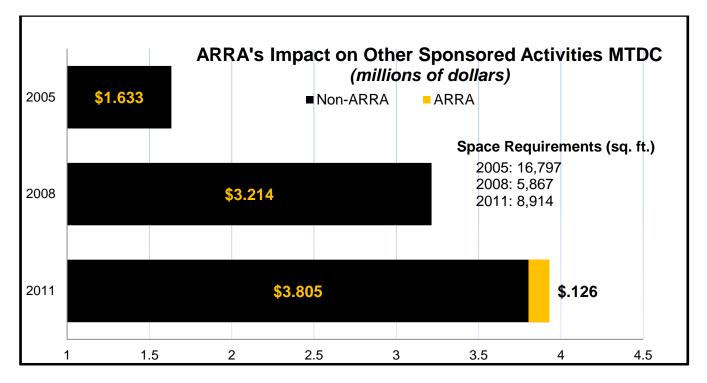

#### **Organized Research Rate History**

We are providing on the next page a five-year history of negotiated rate components for our Organized Research rate. Explanations for significant variances are provided in Section B where we compare MTDCs and space. The actual current agreement is reported in Appendix A of this proposal.