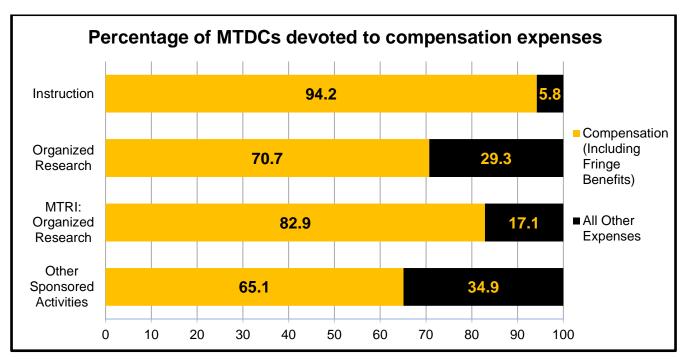

nators. Because space is the allocation base for many of the line item components of the rates, our review focuses on the matching of base (MTDC) and space. Because compensation (salaries/wages and fringe benefits expenses) is the most significant component of the MTDCs, a graphical presentation of that relationship is presented below. The four graphical presentations below identify the matching of base and space for the four rates for the base years ending FY05, FY08, and FY11. The following charts also show relative impacts of ARRA funds on the MTDCs in these four areas (Instruction, Organized Research, MTRI Organized Research, and Other Sponsored Activities). The four charts are not proportional, but designed to emphasize changes in these expenditures and the sources of those changes.



Explanations are provided below each chart for significant variances that may have a bearing on the reasonableness of the proposed rates.

## **Recent History of Instructional MTDC**

ARRA's impact on the Instructional MTDC has been significantly lower than the other three rates. There has been substantial growth in instructional space requirements from 2005 to 2011.



## Significant variances in the Instruction (IDR) line item components

Compensation (salaries, wages, and fringe benefits) is the most significant expense on our financial statements as well as our MTDC. Our faculty count increased from 442 to 470, a 6% increase, from 2008 to 2011.

A major influence on the growth of instructional expenses has been Michigan Tech's Strategic Faculty Hiring Initiative (SFHI) that began in