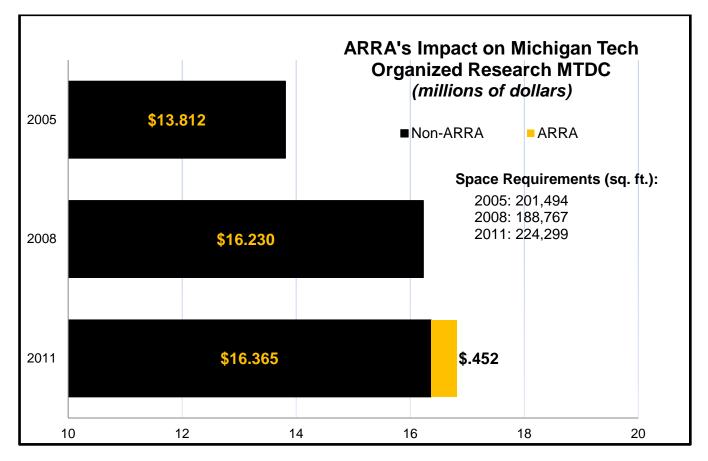

#### **Organized Research Rate History**

We are providing on the next page a five-year history of negotiated rate components for our Organized Research rate. Explanations for significant variances are provided in Section B where we compare MTDCs and space. The actual current agreement is reported in Appendix A of this proposal.

| Years:                | FY 2012          | FY 2011    | <u>FY 2010</u> | FY 2009       | FY 2008       |
|-----------------------|------------------|------------|----------------|---------------|---------------|
| Administrative:       |                  |            |                |               |               |
| General admin         | 13.69%           | 13.64%     | 13.57%         | 11.83%        | 11.83%        |
| Department admin      | 11.47%           | 11.22%     | 11.14%         | 10.37%        | 10.37%        |
| DA allowance          | 3.60%            | 3.60%      | 3.60%          | 3.60%         | 3.60%         |
| Spon project admin    | 11.08%           | 11.04%     | 10.99%         | 8.17%         | 8.17%         |
| Uncapped total        | 39.84%           | 39.50%     | 39.30%         | 33.97%        | 33.97%        |
| Admin cap adjustment  | -13.84%          | -13.50%    | -13.30%        | -7.97%        | -7.97%        |
| Capped                | 26.00%           | 26.00%     | 26.00%         | 26.00%        | 26.00%        |
| Facilities:           |                  |            |                |               |               |
| Buildings             | 8.25%            | 5.48%      | 5.45%          | 6.79%         | 6.79%         |
| Equipment             | 4.89%            | 4.18%      | 4.15%          | 4.06%         | 4.06%         |
| Interest              | 5.55%            | 3.90%      | 3.88%          | 3.58%         | 3.58%         |
| O&M                   | 13.91%           | 12.69%     | 12.61%         | 14.58%        | 14.58%        |
| Library               | 1.59%            | 1.58%      | 1.57%          | 1.51%         | 1.51%         |
| Rounding              | 0.00%            | 0.17%      | 0.34%          | 0.00%         | 0.00%         |
| Voluntary reduction   | -4.19%           | 0.00%      | 0.00%          | -0.52%        | -0.52%        |
| Subtotal              | 30.00%           | 28.00%     | 28.00%         | 30.00%        | 30.00%        |
| On-Campus capped      | 56.00%           | 54.00%     | 54.00%         | 56.00%        | 56.00%        |
| Off-Campus capped     | 26.00%           | 26.00%     | 26.00%         | 26.00%        | 26.00%        |
| On-Campus uncapped    | 69.00%           | 67.00%     | 67.00%         | 63.00%        | 63.00%        |
| Off-Campus uncapped = | 40.00%           | 39.50%     | 39.00%         | 33.00%        | 33.00%        |
| MTDC Base (On-Campus) | \$ 16,699,963 \$ | 16,768,199 | \$ 16,869,146  | \$ 13,811,913 | \$ 13,811,913 |