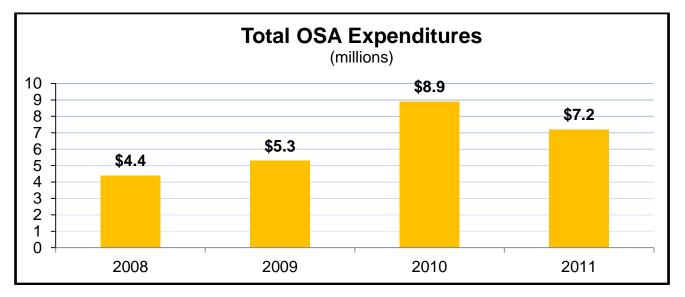

Total University research expenditures as reported in the *NSF Higher Education Research and Development Survey* include organized research (MTU and MTRI) and departmental research. The following graph displays both internal and external (sponsored) research expenditures. It visually portrays the increase between the base year 2008 proposal and this base year 2011 proposal. The external expenditures increased 7.6% and the internal expenditures increased 28.8%.