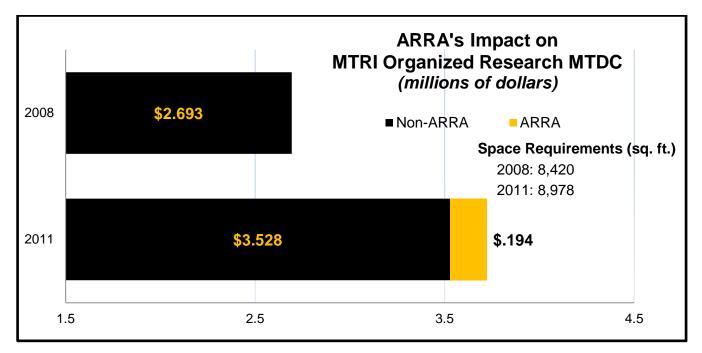

Most of the organized research activity takes place at the Michigan Technological University campus in Houghton, Michigan. However, a portion takes place at off-campus sites, including MTRI, our research center in Ann Arbor, Michigan. The University currently has 22 interdisciplinary research institutes and centers that contribute to its growing international recognition as a research institution.