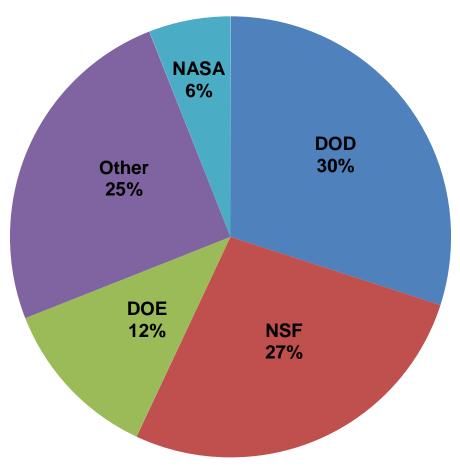

Research awards received by Michigan Tech totaled \$54.1 million for Fiscal Year 2011 compared to \$41 million in Fiscal Year 2008. The federal share of those research awards in 2008 was 74%, compared to 83% in 2011 (The 2011 percentage includes ARRA awards.). The next two pie charts outline the breakdown of award monies received.

#### Total Federal Awards by Source Fiscal Year 2011

| Federal Sponsor                    | <u>Awards</u>    |
|------------------------------------|------------------|
| Department of Defense (DOD)        | \$13,505,134     |
| National Science Foundation (NSF)  | 11,989,733       |
| Department of Energy (DOE)         | 5,260,881        |
| NASA                               | 2,685,155        |
| Department of Agriculture (USDA)   | 2,498,183        |
| Department of Transportation (DOT) | 2,160,482        |
| All Other Federal Agencies         | <u>6,585.392</u> |
| 5                                  |                  |

#### Total

<u>\$44,684,960</u>

The above awards become part of the projected research expenditures and revenues for the four-year proposal period.

Research grant and contract revenue is reported in the Management Discussion and Analysis section of Michigan Tech's Annual Financial Report (page 14).