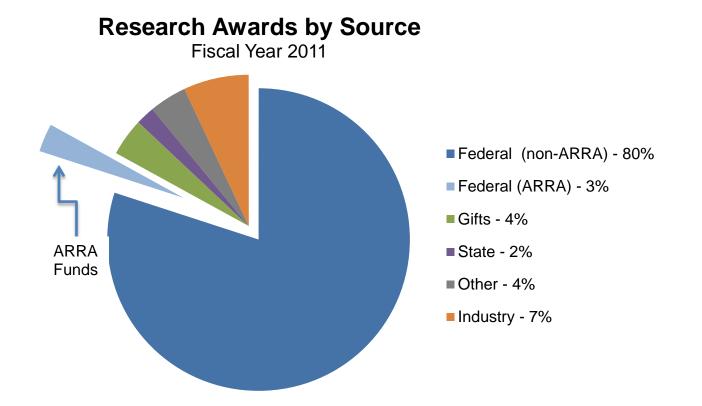

Research awards received by Michigan Tech totaled \$54.1 million for Fiscal Year 2011 compared to \$41 million in Fiscal Year 2008. The federal share of those research awards in 2008 was 74%, compared to 83% in 2011 (The 2011 percentage includes ARRA awards.). The next two pie charts outline the breakdown of award monies received.