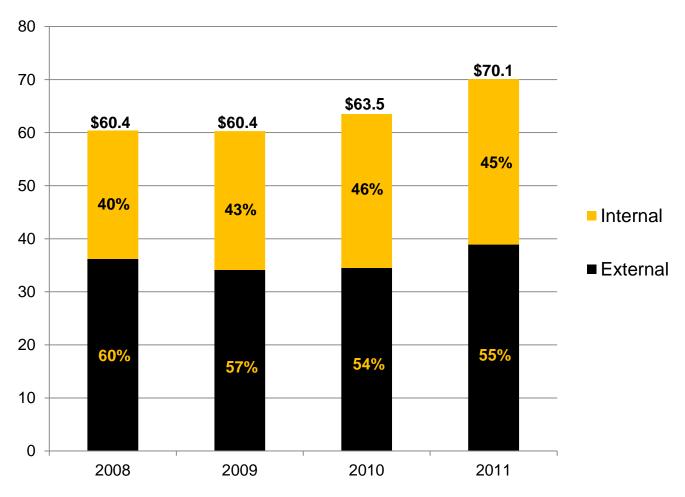

Total University research expenditures as reported in the *NSF Higher Education Research and Development Survey* include organized research (MTU and MTRI) and departmental research. The following graph displays both internal and external (sponsored) research expenditures. It visually portrays the increase between the base year 2008 proposal and this base year 2011 proposal. The external expenditures increased 7.6% and the internal expenditures increased 28.8%.

**Research Expenditures** 

(millions)