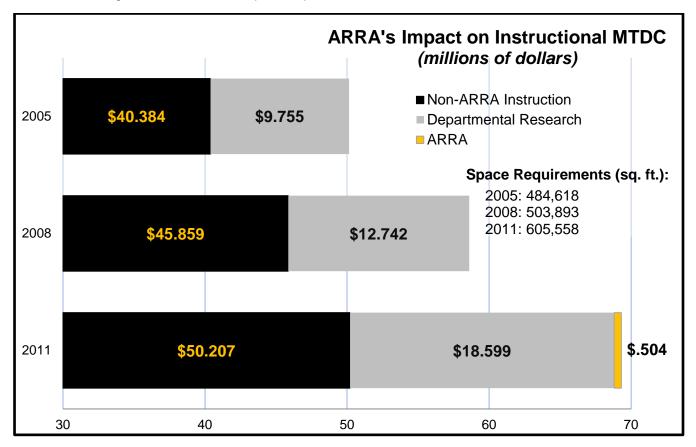

low identify the matching of base and space for the four rates for the base years ending FY05, FY08, and FY11. The following charts also show relative impacts of ARRA funds on the MTDCs in these four areas (Instruction, Organized Research, MTRI Organized Research, and Other Sponsored Activities). The four charts are not proportional, but designed to emphasize changes in these expenditures and the sources of those changes.



Explanations are provided below each chart for significant variances that may have a bearing on the reasonableness of the proposed rates.

## **Recent History of Instructional MTDC**

ARRA's impact on the Instructional MTDC has been significantly lower than the other three rates. There has been substantial growth in instructional space requirements from 2005 to 2011.



## Significant variances in the Instruction (IDR) line item components

Compensation (salaries, wages, and fringe benefits) is the most significant expense on our financial statements as well as our MTDC. Our faculty count increased from 442 to 470, a 6% increase, from 2008 to 2011.

A major influence on the growth of instructional expenses has been Michigan Tech's Strategic Faculty Hiring Initiative (SFHI) that began in 2007 when the Board of Control made a commitment to enlarge the faculty by up to ten outstanding new teacher-scholars each year. These hires cross academic disciplines to focus on different research themes. In 2007 the theme was Sustainability; in 2008 it was Computational Discovery and Innovation; in 2009-2010 the themes were Health Research and Next-Generation Energy S