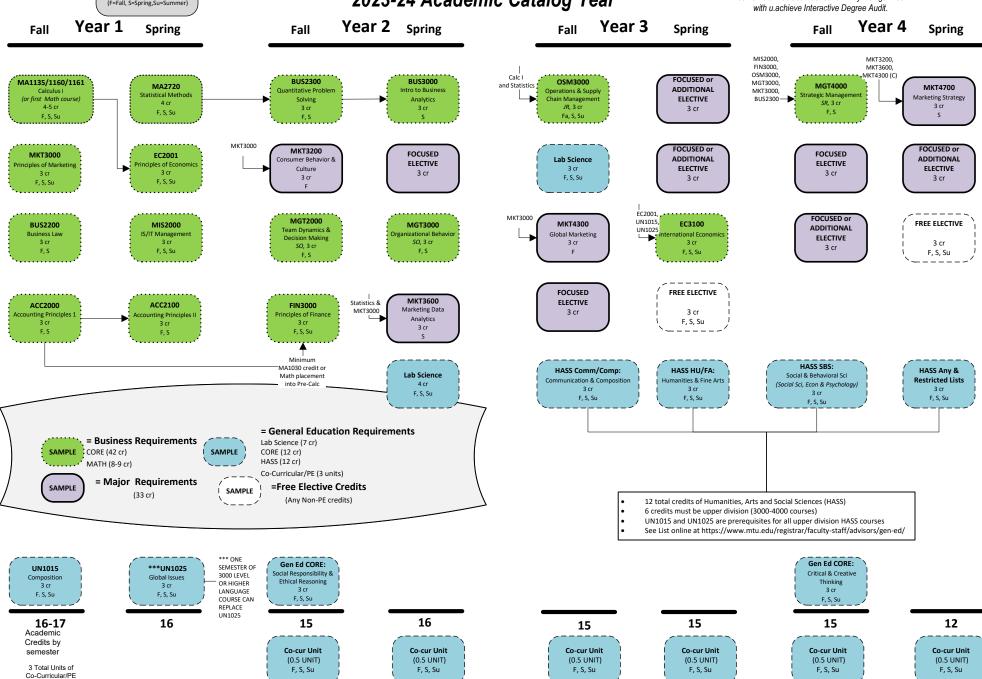

# Total Academic Credits.: 120 + 3 Co-Curricular Units Course Subject and Number Course Title Level Restrict, Course Credits Semesters Offered (F=Fall, S=Spring,Su=Summer) Fall Year 1 Spring

# MARKETING (BMKT) \*FLOWCHART

# 2023-24 Academic Catalog Year

## \*NOTE:

- Flowchart is a guide for course sequencing recommendations.
- COB courses have some flexibility.
- Note if any pre-requisites or class level required before taking a course.
- Actual Degree requirements are determined by your catalog term
- Meet with COB Academic Advisor annually for academic goal planning
  Your Official Audit can be found in MyMichiganTech

Marketing Elective Courses
Refer to the online Course Descriptions for further detail, descriptions, pre-requisites, etc.

www.mtu.edu/catalog/courses/

| Marketing Electives: 21 credits                               |                                            |     | Typical<br>Semester Offered |
|---------------------------------------------------------------|--------------------------------------------|-----|-----------------------------|
| Focused Electives: 9-21 credits                               |                                            |     |                             |
| MGT 4600                                                      | Management of Technology & Innovation      | 3   | Any Semester                |
| MIS 3100                                                      | Business Database Management               | 3   | Fall                        |
| MKT 3400                                                      | Intregrated Marketing Communications       | 3   | On Demand                   |
| MKT 4100                                                      | Sales and Sales Technology                 | 3   | Fall                        |
| MKT 4200                                                      | Business to Business Mktg in a Ditigal Age | 3   | Spring                      |
| MKT 4500                                                      | Digital Media Marketing                    | 3   | Spring                      |
| MKT 4990                                                      | Special Topics in Marketing                | 1-6 | On Demand                   |
| OSM 4300                                                      | Project Management                         | 3   | Any Semester                |
| Additional Electives: 0-12 credits                            |                                            |     |                             |
| ACC 3500                                                      | Managerial/Cost Accounting I               | 3   | Spring                      |
| BUS 3900                                                      | Business Internship                        | 1-5 | Any Semester (must apply)   |
| BUS 4991                                                      | Business Development Experience I          | 3   | On Demand                   |
| BUS 4992                                                      | Business Development Experience II         | 3   | On Demand                   |
| EC 3300                                                       | Industrial Organization                    | 3   | Fall                        |
| EC 4200                                                       | Econometrics                               | 3   | Fall                        |
| FIN 4000                                                      | Investment Analysis                        | 3   | Fall                        |
| MGT 3100                                                      | Leadership Development                     | 3   | Fall                        |
| MGT 3800                                                      | Innovation and Entrepreneurship            | 3   | Fall/Spring                 |
| OSM 3150                                                      | Intro to Supply Chain Management           | 3   | Fall                        |
| Enterprise Work variable credits of 1-2 credits; max of 6:    |                                            |     |                             |
| ENT1960, ENT2950, ENT2960, ENT3950, ENT3960, ENT4900, ENT4961 |                                            |     |                             |