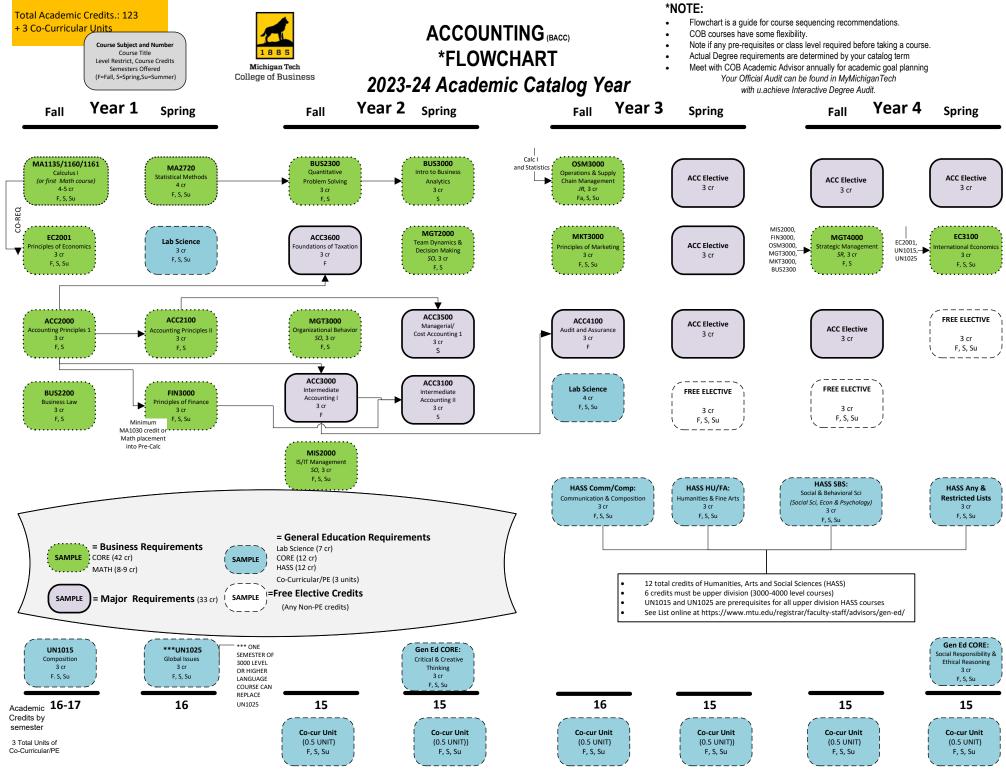

Updated August 2023

Accounting Elective Courses Refer to the online Course Descriptions for further detail, descriptions, pre-requisites, etc.

www.mtu.edu/catalog/courses/

| Accounting Electives: 18 credits |                                          |     | Typical<br>Semester<br>Offered |
|----------------------------------|------------------------------------------|-----|--------------------------------|
| ACC 4000                         | Accounting Data Analytics                | 3   | Fall                           |
| ACC 4200                         | Accounting Theory                        | 3   | Fall                           |
| ACC 4500                         | Managerial/Cost Accounting II            | 3   | Spring                         |
| ACC 4600                         | Advanced Tax Topics                      | 3   | On Demand                      |
| ACC 4700                         | Governmental & Not-for-Profit Accounting | 3   | Spring                         |
| ACC 4800                         | Accounting Systems                       | 3   | Fall                           |
| ACC 4990                         | Special Topics in Accounting             | 1-6 | On Demand                      |
| BUS 3900                         | Business Internship                      | 1-5 | Any Semester                   |
| BUS 4900                         | Research Projects                        | 1-6 | On Demand                      |
| BUS 4950                         | Business Project                         | 1-6 | On Demand                      |
| BUS 4990                         | Special Topics in Business               | 1-6 | On Demand                      |
| BUS 4991                         | Business Development Experience I        | 3   | On Demand                      |
| BUS 4992                         | Business Development Experience II       | 3   | On Demand                      |
| EC 3300                          | Industrial Organization                  | 3   | Fall                           |
| FIN 4000                         | Investment Analysis                      | 3   | Fall                           |
| FIN 4100                         | Advanced Financial Management            | 3   | Fall                           |
| FIN 4200                         | Derivatives and Financial Engineering    | 3   | Spring                         |
| FIN 4300                         | Personal Financial Planning              | 3   | Spring                         |
| FIN 4400                         | Equity Analysis                          | 3   | On Demand                      |
| FIN 4500                         | Risk Management                          | 3   | Spring                         |
| FIN 4700                         | Global Finance                           | 3   | Fall                           |
| FIN 4801                         | Applied Portfolio Management 1           | 2   | Summer                         |
| FIN 4802                         | Applied Portfolio Management II          | 2   | Fall                           |
| FIN 4803                         | Applied Portfolio Management III         | 2   | Spring                         |